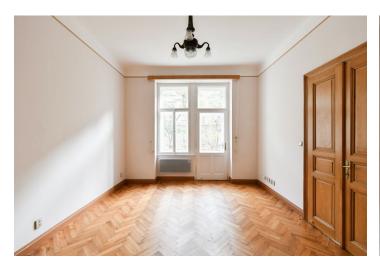

The apartment includes a spacious central entrance hall, a living room with a **balcony** facing the street, a fully fitted kitchen with a dining area and a pantry, 2 bedrooms, a shower bathroom, a separate toilet, and a storage room.

Preserved original details, **hardwood floors**, tiles, high ceilings, large windows, electric heating, dishwasher, induction stove top.