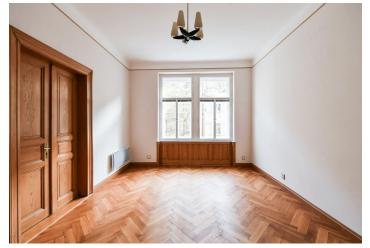

The apartment includes a spacious central entrance hall, a living room with a **balcony** facing the street, a fully fitted kitchen with a dining area and a pantry, 2 bedrooms, a shower bathroom, a separate toilet, and a storage room.

Preserved original details, **hardwood floors**, tiles, high ceilings, large windows, electric heating, dishwasher, induction stove top.