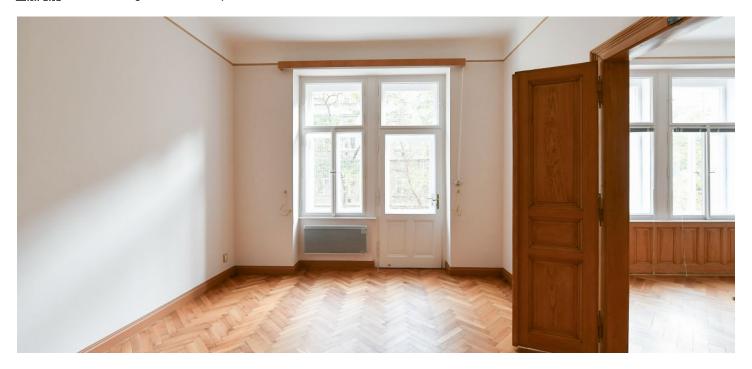

The apartment includes a spacious central entrance hall, a living room with a **balcony** facing the street, a fully fitted kitchen with a dining area and a pantry, 2 bedrooms, a shower bathroom, a separate toilet, and a storage room.

Preserved original details, **hardwood floors**, tiles, high ceilings, large windows, electric heating, dishwasher, induction stove top.