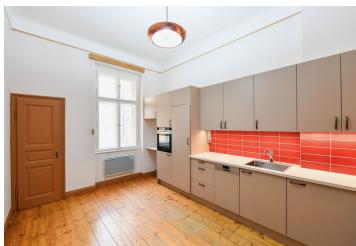

The apartment includes a spacious central entrance hall, a living room with a **balcony** facing the street, a fully fitted kitchen with a dining area and a pantry, 2 bedrooms, a shower bathroom, a separate toilet, and a storage room.

Preserved original details, **hardwood floors**, tiles, high ceilings, large windows, electric heating, dishwasher, induction stove top.