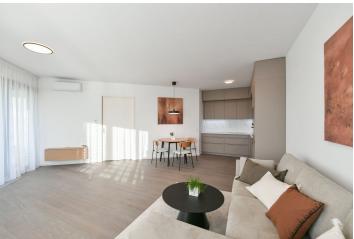

\* Area of the unit according to the Civil Code. The area consists of the sum total area of the entire unit bounded by perimeter walls.

Benefiting from a terrace, this brand-new semi-furnished apartment is on the 6th floor of Rohan City - Diamanty Karlín (Karlín Diamonds) - a newly built gated residential project designed by the world-renowned architect Eva Jiřičná. Located right on the Vltava riverbank on Rohanský Island, on the border of Prague 1 and Prague 8, in one of the most dynamic neighborhoods, with full amenities and services within easy reach and quick access to the city center by tram and from the Invalidovna metro station, which is only a few blocks away. A bike and a jogging path are mere steps away from the building, and a fitness/relaxation center and golf course are nearby.

The interior features a living room with a fully fitted open plan kitchen and **terrace** offering pleasant views, 2 bedrooms, a shower bathroom, a separate toilet, and an entrance hall with built-in wardrobes.

**Air-conditioning**, hardwood floors, large-format tiles, automatic (roller) blinds, built-in storage, blackout curtains in the bedroom, central heating, washing machine, dishwasher, induction stove top, microwave oven, bike wash and storage in the building, elevator. A **garage parking space** is included, and a **second space** is available at CZK 3,000/month. The tenant will be the first user of the apartment.