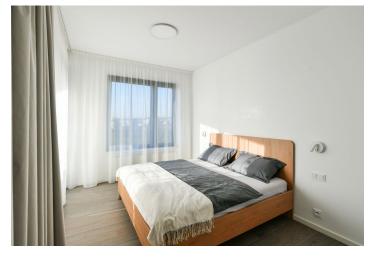

The interior features a living room with a fully fitted open plan kitchen and **terrace** offering pleasant views, 2 bedrooms, a shower bathroom, a separate toilet, and an entrance hall with built-in wardrobes.

**Air-conditioning**, hardwood floors, large-format tiles, automatic (roller) blinds, built-in storage, blackout curtains in the bedroom, central heating, washing machine, dishwasher, induction stove top, microwave oven, bike wash and storage in the building, elevator. A **garage parking space** is included, and a **second space** is available at CZK 3,000/month. The tenant will be the first user of the apartment.