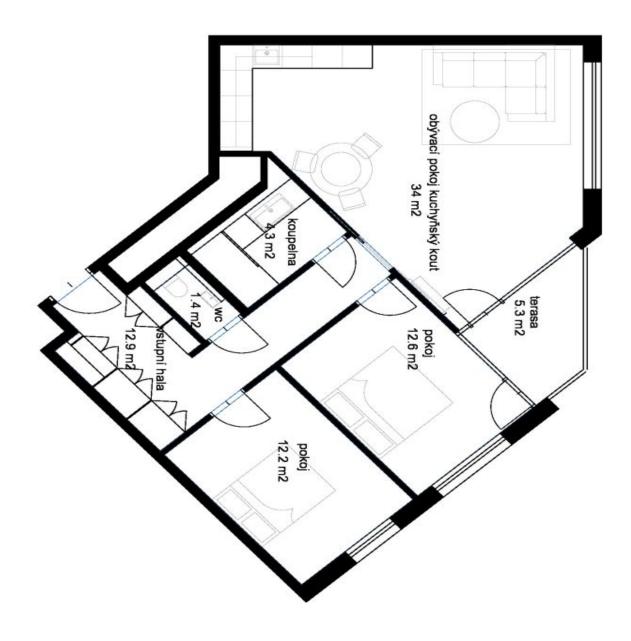

## **Apartment Two-bedroom (3+kk)**

Rented

82.7 m², Prague 8, Karlín, Sokolova

| Floor area*                      | 83 m²                                                                                                  |
|----------------------------------|--------------------------------------------------------------------------------------------------------|
|                                  |                                                                                                        |
| Terrace                          | 5 m²                                                                                                   |
| Parking                          | Garage parking.                                                                                        |
| Garage                           | Yes                                                                                                    |
| Cellar                           | -                                                                                                      |
| water,<br>6,500 for<br>500 for : | posit for services,<br>and heating: CZK<br>one person+ CZK<br>additional person.<br>billed separately. |
| PENB                             | В                                                                                                      |
| Reference number                 | 106711                                                                                                 |
| Available from                   | Immediately                                                                                            |

The interior features a living room with a fully fitted open plan kitchen and **terrace** offering pleasant views, 2 bedrooms, a shower bathroom, a separate toilet, and an entrance hall with built-in wardrobes.