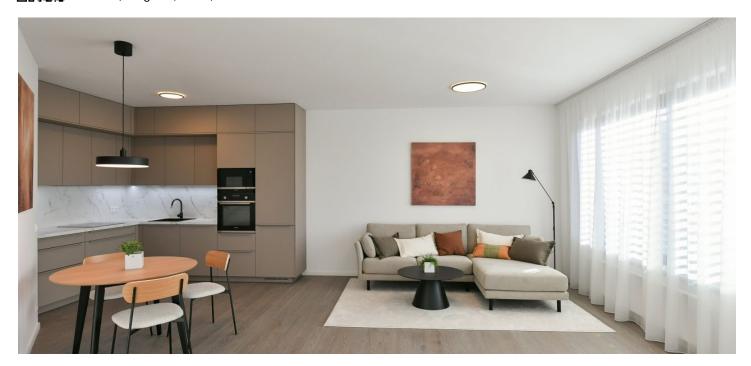

\* Area of the unit according to the Civil Code. The area consists of the sum total area of the entire unit bounded by perimeter walls.

Benefiting from a terrace, this brand-new semi-furnished apartment is on the 6th floor of Rohan City - Diamanty Karlín (Karlín Diamonds) - a newly built gated residential project designed by the world-renowned architect Eva Jiřičná. Located right on the Vltava riverbank on Rohanský Island, on the border of Prague 1 and Prague 8, in one of the most dynamic neighborhoods, with full amenities and services within easy reach and quick access to the city center by tram and from the Invalidovna metro station, which is only a few blocks away. A bike and a jogging path are mere steps away from the building, and a fitness/relaxation center and golf course are nearby.

The interior features a living room with a fully fitted open plan kitchen and **terrace** offering pleasant views, 2 bedrooms, a shower bathroom, a separate toilet, and an entrance hall with built-in wardrobes.

**Air-conditioning**, hardwood floors, large-format tiles, automatic (roller) blinds, built-in storage, blackout curtains in the bedroom, central heating, washing machine, dishwasher, induction stove top, microwave oven, bike wash and storage in the building, elevator. A **garage parking space** is included, and a **second space** is available at CZK 3,000/month. The tenant will be the first user of the apartment.