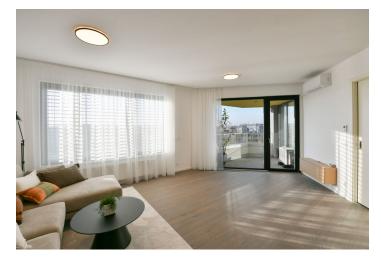

The interior features a living room with a fully fitted open plan kitchen and **terrace** offering pleasant views, 2 bedrooms, a shower bathroom, a separate toilet, and an entrance hall with built-in wardrobes.

**Air-conditioning**, hardwood floors, large-format tiles, automatic (roller) blinds, built-in storage, blackout curtains in the bedroom, central heating, washing machine, dishwasher, induction stove top, microwave oven, bike wash and storage in the building, elevator. A **garage parking space** is included, and a **second space** is available at CZK 3,000/month. The tenant will be the first user of the apartment.