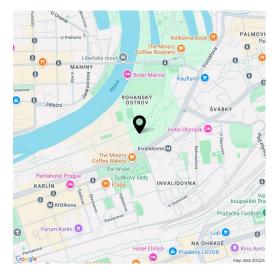

\* Area of the unit according to the Civil Code. The area consists of the sum total area of the entire unit bounded by perimeter walls.

Benefiting from a terrace, this brand-new semi-furnished apartment is on the 6th floor of Rohan City - Diamanty Karlín (Karlín Diamonds) - a newly built gated residential project designed by the world-renowned architect Eva Jiřičná. Located right on the Vltava riverbank on Rohanský Island, on the border of Prague 1 and Prague 8, in one of the most dynamic neighborhoods, with full amenities and services within easy reach and quick access to the city center by tram and from the Invalidovna metro station, which is only a few blocks away. A bike and a jogging path are mere steps away from the building, and a fitness/relaxation center and golf course are nearby.