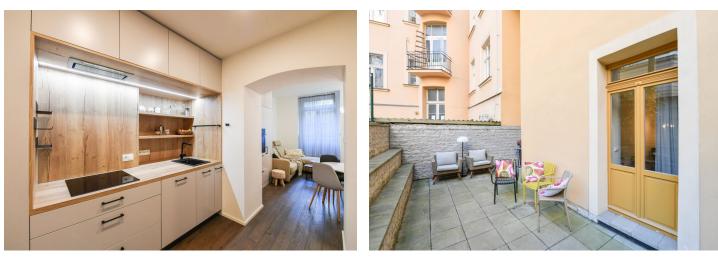

The apartment, located on the garden level (street level equivalent of lower ground floor), is divided into a living room, adjoining kitchen, bedroom, bathroom (with walk-in shower, toilet, and washing machine), a separate toilet, and an entry hall. Both the living room and bedroom have access to a **tiled terrace/garden**. The terrace is northeast-facing, overlooking the **courtyard**.

The entire building has been **completely reconstructed**, and the offered apartment was completed in 2020. The floors and windows are wooden, and the kitchen is fully equipped with Bosch appliances. Central heating. The apartment is offered furnished, with most of the furniture custom-made. A storage **cellar** belongs to the unit.

This attractive location in Vinohrady, near Jiřího z Poděbrad Square and Riegrovy Sady Park, provides comfortable living close to cafés, bistros, restaurants, and shops, with quick access to the city center. A metro station, and tram and bus stops are just a short walk from the building, making it only a few minutes' ride to the center.