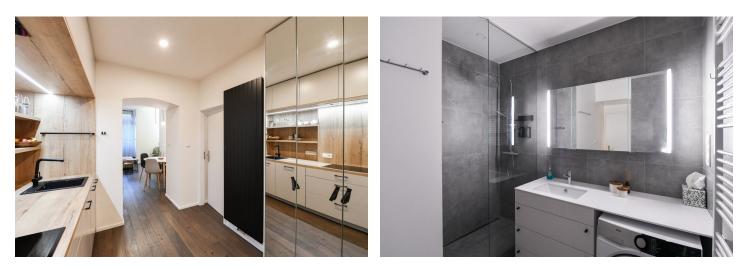

The apartment, located on the garden level (street level equivalent of lower ground floor), is divided into a living room, adjoining kitchen, bedroom, bathroom (with walk-in shower, toilet, and washing machine), a separate toilet, and an entry hall. Both the living room and bedroom have access to a **tiled terrace/garden**. The terrace is northeast-facing, overlooking the **courtyard**.

The entire building has been **completely reconstructed**, and the offered apartment was completed in 2020. The floors and windows are wooden, and the kitchen is fully equipped with Bosch appliances. Central heating. The apartment is offered furnished, with most of the furniture custom-made. A storage **cellar** belongs to the unit.