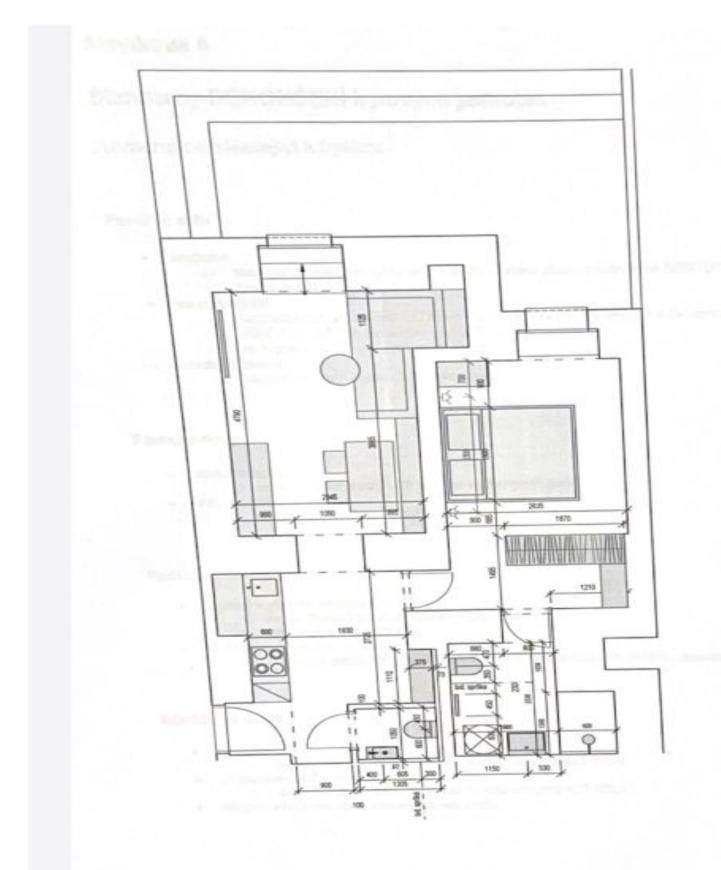

#### Apartment One-bedroom (2+kk)

53.5 m², Prague 3, Vinohrady, Slavíkova

| Total area       | 77 m²  |
|------------------|--------|
| Floor area*      | 54 m²  |
| Terrace          | 23 m²  |
| Parking          | -      |
| Cellar           | Yes    |
| PENB             | С      |
| Reference number | 106724 |

The apartment, located on the garden level (street level equivalent of lower ground floor), is divided into a living room, adjoining kitchen, bedroom, bathroom (with walk-in shower, toilet, and washing machine), a separate toilet, and an entry hall. Both the living room and bedroom have access to a **tiled terrace/garden**. The terrace is northeast-facing, overlooking the **courtyard**.

Floor area 53.5 m², garden 23 m², cellar 2.1 m².

Svoboda & Williams s.r.o. info@svoboda-williams.com www.svoboda-williams.com Prague +420 257 328 281 +420 724 551 238 Brno +420 543 250 711 +420 724 551 238