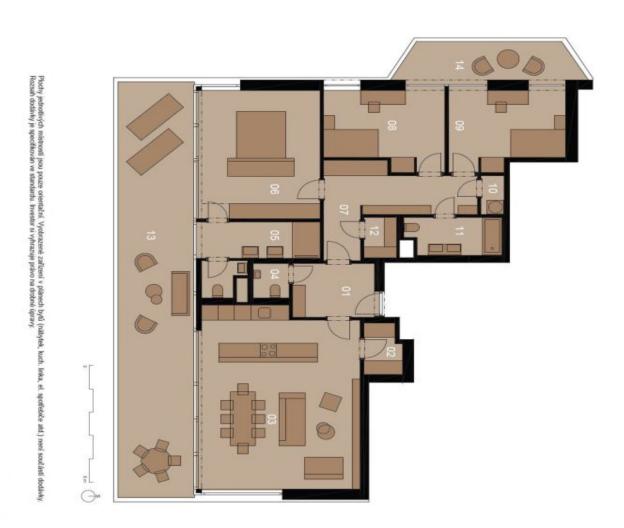

This spacious apartment will be created by joining two neighboring apartments on the highest, 5th floor of the building. The well-thought-out layout consists of a living room with a kitchen and dining area, from which a sliding French window leads to a south-facing terrace (approx. 50 m²), a master bedroom with an en-suite bathroom and a 2nd entrance to the terrace, 2 other bedrooms with a shared west-facing balcony, a bathroom, a separate toilet, 2 walk-in wardrobes, a closet, a corridor, and a foyer. The apartment includes 2 garage spaces and 2 cellar storage units. The common areas of the building have designer wall surfaces and all-glass railings. Each floor is connected by a staircase and an elevator, and there is a reception, a washing station for bikes, strollers or dogs, and delivery boxes for e-shop shipments.