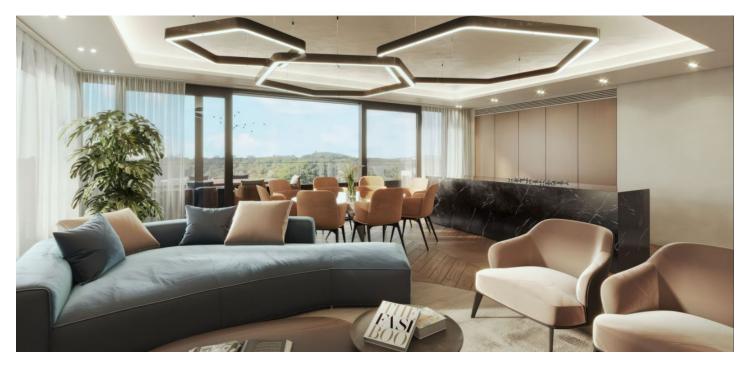

This spacious apartment will be created by joining two neighboring apartments on the highest, 5th floor of the building. The well-thought-out layout consists of a living room with a kitchen and dining area, from which a sliding French window leads to a south-facing terrace (approx. 50 m²), a master bedroom with an en-suite bathroom and a 2nd entrance to the terrace, 2 other bedrooms with a shared west-facing balcony, a bathroom, a separate toilet, 2 walk-in wardrobes, a closet, a corridor, and a foyer. The apartment includes 2 garage spaces and 2 cellar storage units. The common areas of the building have designer wall surfaces and all-glass railings. Each floor is connected by a staircase and an elevator, and there is a reception, a washing station for bikes, strollers or dogs, and delivery boxes for e-shop shipments.

The high-standard facilities of the apartments include aluminum **sliding windows** with insulating triple glazing and front window blinds, **interior doors with concealed hinges** by Dextüra, wooden double-layer floors in the living rooms, large-format floor and wall tiles by the **ITALGRANITI** Italian brand in the bathrooms, **Laufen** sanitary ware and **Hansgrohe** faucets, underfloor heating, **air-conditioning**, a constant supply of fresh air thanks to recuperation, or a **Loxone** smart home system.