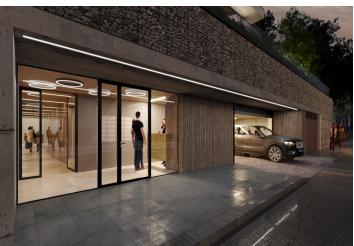

This spacious apartment will be created by joining two neighboring apartments on the highest, 5th floor of the building. The well-thought-out layout consists of a living room with a kitchen and dining area, from which a sliding French window leads to a south-facing terrace (approx. 50 m²), a master bedroom with an en-suite bathroom and a 2nd entrance to the terrace, 2 other bedrooms with a shared west-facing balcony, a bathroom, a separate toilet, 2 walk-in wardrobes, a closet, a corridor, and a foyer. The apartment includes 2 garage spaces and 2 cellar storage units. The common areas of the building have designer wall surfaces and all-glass railings. Each floor is connected by a staircase and an elevator, and there is a reception, a washing station for bikes, strollers or dogs, and delivery boxes for e-shop shipments.