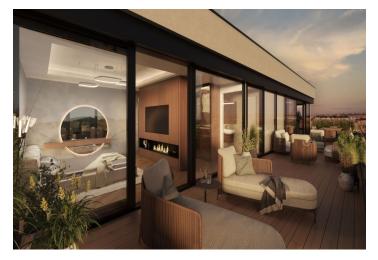

This spacious apartment will be created by joining two neighboring apartments on the highest, 5th floor of the building. The well-thought-out layout consists of a living room with a kitchen and dining area, from which a sliding French window leads to a south-facing terrace (approx. 50 m²), a master bedroom with an en-suite bathroom and a 2nd entrance to the terrace, 2 other bedrooms with a shared west-facing balcony, a bathroom, a separate toilet, 2 walk-in wardrobes, a closet, a corridor, and a foyer. The apartment includes 2 garage spaces and 2 cellar storage units. The common areas of the building have designer wall surfaces and all-glass railings. Each floor is connected by a staircase and an elevator, and there is a reception, a washing station for bikes, strollers or dogs, and delivery boxes for e-shop shipments.

Completion scheduled for Q3 2026.

Floor area 149.5  $m^2$ , terrace 49.14  $m^2$ , balcony 11.21  $m^2$ .