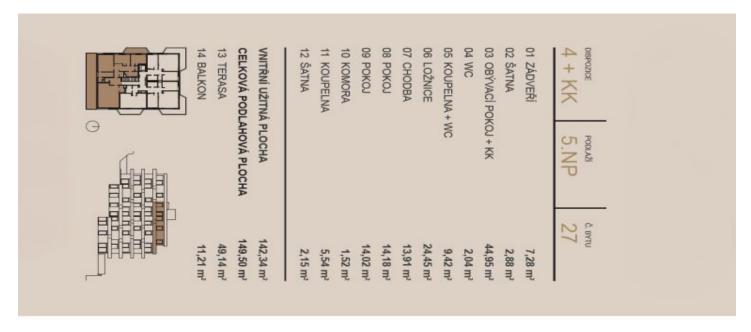

Completion scheduled for Q3 2026.

Floor area 149.5  $m^2$ , terrace 49.14  $m^2$ , balcony 11.21  $m^2$ .