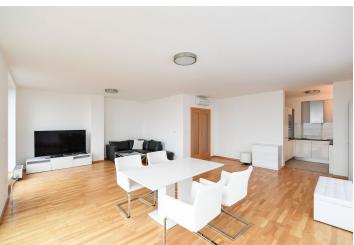

The interior features a large living room with a fully fitted open plan kitchen (49 m²) and access to the **terrace** offering beautiful views, 2 bedrooms, an en-suite bathroom (walk-in shower, toilet), a family bathroom (bathtub, bidet), a separate toilet, and an entrance hall with built-in wardrobes.

**Air-conditioning**, hardwood floors, tiles, security entry door, gas boiler, underfloor heating in the bathroom, washer / dryer, dishwasher, induction stove top, microwave oven, video entry phone, **cellar**. Secure gated community with a 24-hour reception and security cameras, plus an on-site caretaker and management services. An underground **garage parking** space is included.