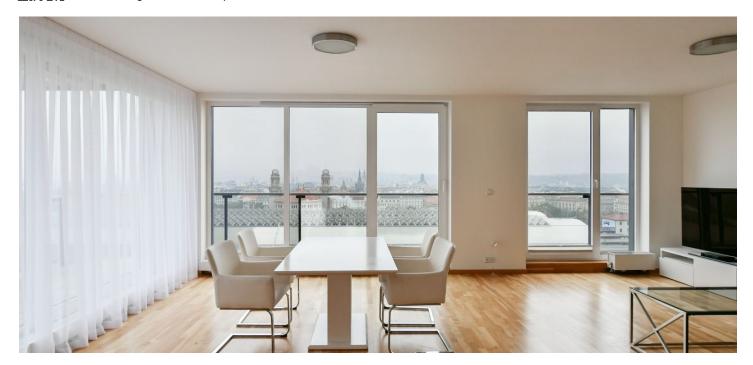

\* Size of the unit according to the Housing Act.

The area consists of the sum total of the internal area of every room.

Boasting wonderful panoramic views of Prague including the Prague Castle and Petřín Hill, this furnished air-conditioned 2-bedroom 2-bathroom apartment with a terrace is on the 4th topmost floor of the Riegrovy sady Residence with a reception, security, camera system, and underground parking. Ideally located in the sought-after Vinohrady neighborhood, within easy reach of the historical and cultural center of Prague and full amenities, a few steps from the University of Economics and moments from popular Riegrovy Sady Park. Within walking distance of Wenceslas Square and the Muzeum and Hlavní nádraží metro stations.

The interior features a large living room with a fully fitted open plan kitchen (49 m²) and access to the **terrace** offering beautiful views, 2 bedrooms, an en-suite bathroom (walk-in shower, toilet), a family bathroom (bathtub, bidet), a separate toilet, and an entrance hall with built-in wardrobes.

**Air-conditioning**, hardwood floors, tiles, security entry door, gas boiler, underfloor heating in the bathroom, washer / dryer, dishwasher, induction stove top, microwave oven, video entry phone, **cellar**. Secure gated community with a 24-hour reception and security cameras, plus an on-site caretaker and management services. An underground **garage parking** space is included.