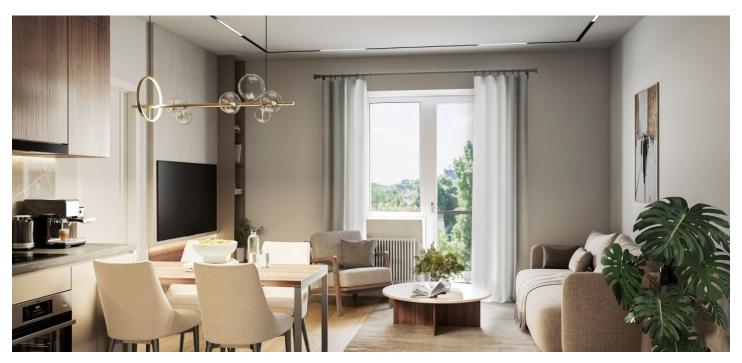

The layout of the apartment consists of an entrance hall, a living room with a preparation for a kitchen, and a bathroom (shower, sink, toilet, washing machine connection).

The building and apartment are currently being renovated. Facilities include plastic windows with triple glazing, oiled oak floors, fire-resistant security entrance doors with noise insulation, interior doors, Villeroy & Boch sink and toilet, cast marble bathtub of the same brand, and large-format floor and wall tiles. Heating will be provided by an 1x 1500W INGENIUM oil radiator and hot water will be provided by a boiler. The apartment comes with a cellar, and residents will have access to a shared garden. The brick building from the 1920s/1930s with 12 residential units has no elevator. Parking is possible in the blue zone in front of the building.

A convenient location on a side street near the Solidarita tram stop, about a 15-minute walk from the Strašnická metro station. There are restaurants, a post office, shops, and medical services in the area, and the district is made even more pleasant by the many green spaces in gardens and landscaped parks.