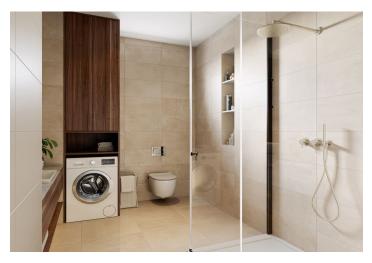

The layout of the apartment consists of an entrance hall, a living room with a preparation for a kitchen, and a bathroom (shower, sink, toilet, washing machine connection).

The building and apartment are currently being renovated. Facilities include plastic windows with triple glazing, oiled oak floors, fire-resistant security entrance doors with noise insulation, interior doors, Villeroy & Boch sink and toilet, cast marble bathtub of the same brand, and large-format floor and wall tiles. Heating will be provided by an 1x 1500W INGENIUM oil radiator and hot water will be provided by a boiler. The apartment comes with a cellar, and residents will have access to a shared garden. The brick building from the 1920s/1930s with 12 residential units has no elevator. Parking is possible in the blue zone in front of the building.