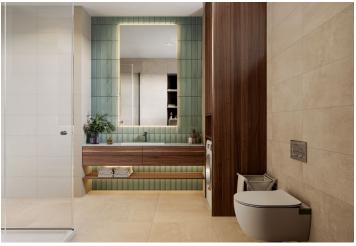

The layout of the apartment consists of an entrance hall, a living room with a preparation for a kitchen, and a bathroom (shower, sink, toilet, washing machine connection).

The building and apartment are currently being renovated. Facilities include plastic windows with triple glazing, oiled oak floors, fire-resistant security entrance doors with noise insulation, interior doors, Villeroy & Boch sink and toilet, cast marble bathtub of the same brand, and large-format floor and wall tiles. Heating will be provided by an 1x 1500W INGENIUM oil radiator and hot water will be provided by a boiler. The apartment comes with a cellar, and residents will have access to a shared garden. The brick building from the 1920s/1930s with 12 residential units has no elevator. Parking is possible in the blue zone in front of the building.