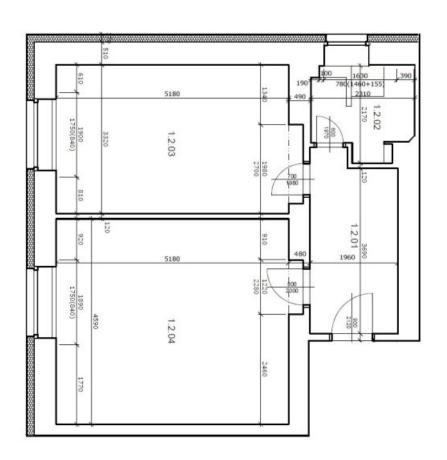

The layout of the apartment consists of an entrance hall, a living room with a preparation for a kitchen, and a bathroom (shower, sink, toilet, washing machine connection).

The building and apartment are currently being renovated. Facilities include plastic windows with triple glazing, oiled oak floors, fire-resistant security entrance doors with noise insulation, interior doors, Villeroy & Boch sink and toilet, cast marble bathtub of the same brand, and large-format floor and wall tiles. Heating will be provided by an 1x 1500W INGENIUM oil radiator and hot water will be provided by a boiler. The apartment comes with a cellar, and residents will have access to a shared garden. The brick building from the 1920s/1930s with 12 residential units has no elevator. Parking is possible in the blue zone in front of the building.

Floor area 56.9 m², cellar 2.6 m².

**Completion expected in April 2025.** Visualizations are for informational purposes only.

56.9 m², Prague 10, Strašnice

|                | 1.2.04 OBY    | 1.2.03 LOŽ | 1.2.02 KOL   | 1.2.01 CHC  | UŽITNÁ PLOCI              |
|----------------|---------------|------------|--------------|-------------|---------------------------|
| CELKEM         | OBÝVACÍ POKOJ | LOŽNICE    | KOUPLNA + WC | CHODBA + KK | UŽITNÁ PLOCHA - BYT 887/2 |
| 52,90          | 23,80         | 17,24      | 4,23         | 7,63        | VÝMĚRA                    |
| M <sup>2</sup> | 2700 mm       | 2700 mm    | 2700 mm      | 2700 mm     | SVĚTLÁ VÝŠKA              |