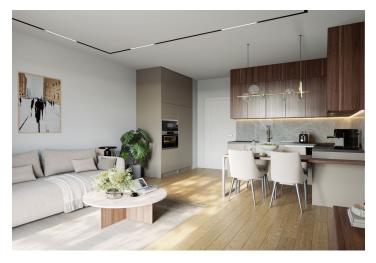

The layout of the apartment consists of an entrance hall, a living room with a preparation for a kitchen, and a bathroom (shower, sink, toilet, washing machine connection).

The building and apartment are currently being renovated. Facilities include plastic windows with triple glazing, oiled oak floors, fire-resistant security entrance doors with noise insulation, interior doors, Villeroy & Boch sink and toilet, cast marble bathtub of the same brand, and large-format floor and wall tiles. Heating will be provided by an 1x 1500W INGENIUM oil radiator and hot water will be provided by a boiler. The apartment comes with a cellar, and residents will have access to a shared garden. The brick building from the 1920s/1930s with 12 residential units has no elevator. Parking is possible in the blue zone in front of the building.