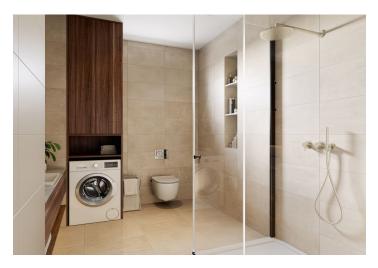

The layout of the ground floor apartment consists of an entrance hall with a preparation for a kitchen unit, a main room with a seating/sleeping area and access to a west-facing **terrace**, and a bathroom (shower, sink, toilet, and washing machine connection).

The building and apartment are currently being renovated. Facilities include plastic windows with triple glazing, oiled oak floors, fire-resistant security entrance doors with noise insulation, interior doors, Villeroy & Boch sink and toilet, cast marble bathtub of the same brand, and large-format floor and wall tiles. Underfloor heating throughout the apartment will be provided by a condensing gas boiler. The apartment comes with a cellar, and residents will have access to a shared garden. The brick building from the 1920s/1930s with 12 residential units has no elevator. Parking is possible in the blue zone in front of the building.