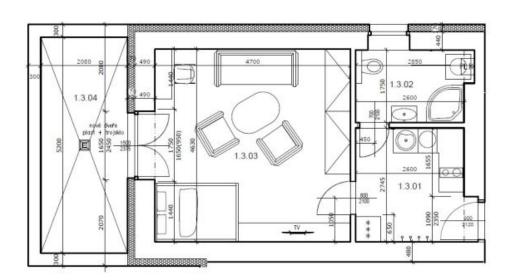

The layout of the ground floor apartment consists of an entrance hall with a preparation for a kitchen unit, a main room with a seating/sleeping area and access to a west-facing **terrace**, and a bathroom (shower, sink, toilet, and washing machine connection).

Floor area 34.9 m², terrace 10.9 m², cellar 2.6 m².

**Completion expected in April 2025.** Visualizations are for informational purposes only.

34.9 m², Prague 10, Strašnice

| 1.3.04 | TERASA CELKEM            | 10,82  | M <sup>2</sup> |
|--------|--------------------------|--------|----------------|
|        | KA 887/3 - BYT           | VÝMĚRA | SVĚTLÁ VÝŠKA   |
|        | CELKEM                   | 33,60  | M²             |
| 1.3.03 | OBYTNÁ MÍSTNOST          | 21,74  | 2700 mm        |
| 1.3.02 | KOUPELNA + WC            | 4,75   | 2700 mm        |
| 1.3.01 | CHODBA + KK              | 7,11   | 2700 mm        |
| JŽITNÁ | PLOCHA - BYT 887/3 - 1NP | VÝMĚRA | SVĚTLÁ VÝŠKA   |