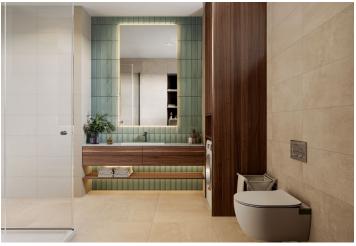

The layout of the ground floor apartment consists of an entrance hall with a preparation for a kitchen unit, a main room with a seating/sleeping area and access to a west-facing **terrace**, and a bathroom (shower, sink, toilet, and washing machine connection).

The building and apartment are currently being renovated. Facilities include plastic windows with triple glazing, oiled oak floors, fire-resistant security entrance doors with noise insulation, interior doors, Villeroy & Boch sink and toilet, cast marble bathtub of the same brand, and large-format floor and wall tiles. Underfloor heating throughout the apartment will be provided by a condensing gas boiler. The apartment comes with a cellar, and residents will have access to a shared garden. The brick building from the 1920s/1930s with 12 residential units has no elevator. Parking is possible in the blue zone in front of the building.