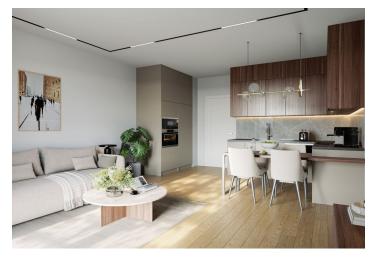

The layout of the ground floor apartment consists of an entrance hall with a preparation for a kitchen unit, a main room with a seating/sleeping area and access to a west-facing **terrace**, and a bathroom (shower, sink, toilet, and washing machine connection).

The building and apartment are currently being renovated. Facilities include plastic windows with triple glazing, oiled oak floors, fire-resistant security entrance doors with noise insulation, interior doors, Villeroy & Boch sink and toilet, cast marble bathtub of the same brand, and large-format floor and wall tiles. Underfloor heating throughout the apartment will be provided by a condensing gas boiler. The apartment comes with a cellar, and residents will have access to a shared garden. The brick building from the 1920s/1930s with 12 residential units has no elevator. Parking is possible in the blue zone in front of the building.