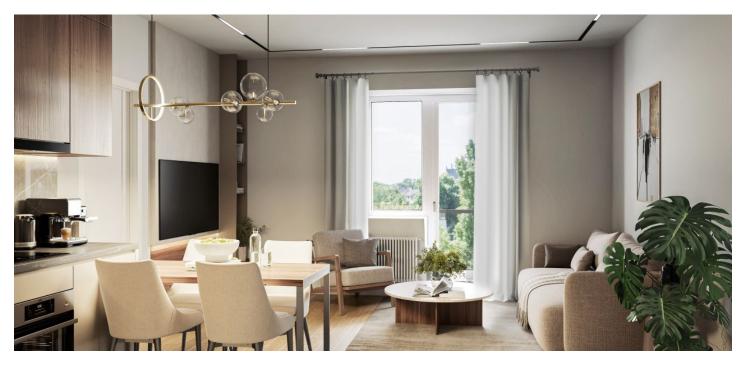

The layout of the ground floor apartment consists of an entrance hall with a preparation for a kitchen unit, a main room with a seating/sleeping area and access to a west-facing **terrace**, and a bathroom (shower, sink, toilet, and washing machine connection).

The building and apartment are currently being renovated. Facilities include plastic windows with triple glazing, oiled oak floors, fire-resistant security entrance doors with noise insulation, interior doors, Villeroy & Boch sink and toilet, cast marble bathtub of the same brand, and large-format floor and wall tiles. Underfloor heating throughout the apartment will be provided by a condensing gas boiler. The apartment comes with a cellar, and residents will have access to a shared garden. The brick building from the 1920s/1930s with 12 residential units has no elevator. Parking is possible in the blue zone in front of the building.