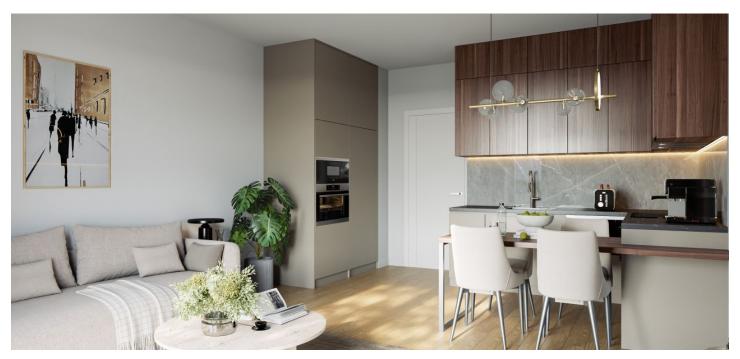

The layout of the **1st floor** apartment consists of an entrance hall, a living room with a balcony and a preparation for a kitchen unit and access to a smaller bedroom, a larger bedroom facing a quiet courtyard, and a bathroom (shower, sink, toilet, washing machine connection).

The building and apartment are currently being renovated. Facilities include plastic windows with triple glazing, oiled oak floors, fire-resistant security entrance doors with noise insulation, interior doors, Villeroy & Boch sink and toilet, cast marble bathtub of the same brand, and large-format floor and wall tiles. Heating throughout the apartment will be provided by a condensing gas boiler. The apartment comes with a cellar, and residents will have access to a shared garden. The brick building from the 1920s/1930s with 12 residential units has no elevator. The apartment includes 1 parking space on the property.