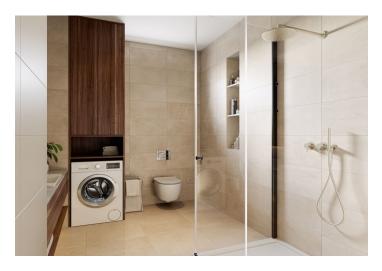

The layout of the **1st floor** apartment consists of an entrance hall, a living room with a balcony and a preparation for a kitchen unit and access to a smaller bedroom, a larger bedroom facing a quiet courtyard, and a bathroom (shower, sink, toilet, washing machine connection).

The building and apartment are currently being renovated. Facilities include plastic windows with triple glazing, oiled oak floors, fire-resistant security entrance doors with noise insulation, interior doors, Villeroy & Boch sink and toilet, cast marble bathtub of the same brand, and large-format floor and wall tiles. Heating throughout the apartment will be provided by a condensing gas boiler. The apartment comes with a cellar, and residents will have access to a shared garden. The brick building from the 1920s/1930s with 12 residential units has no elevator. The apartment includes 1 parking space on the property.