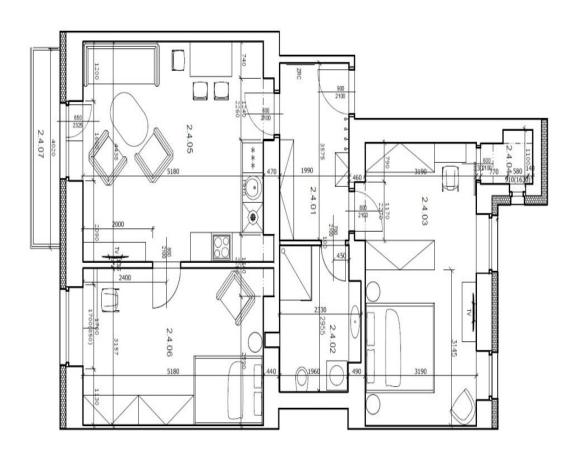

The layout of the **1st floor** apartment consists of an entrance hall, a living room with a balcony and a preparation for a kitchen unit and access to a smaller bedroom, a larger bedroom facing a quiet courtyard, and a bathroom (shower, sink, toilet, washing machine connection).

## Apartment Two-bedroom (3+kk)

€ 512 719 I CZK 12 900 000

78.6 m², Prague 10, Strašnice

| JEDNOTKA | JEDNOTKA 887/4 - BYT | VÝMĚRA | SVĚTLÁ VÝŠKA   |
|----------|----------------------|--------|----------------|
| 2.4.01   | CHODBA               | 7,1    | 2700 mm        |
| 2.4.02   | KOUPELNA + WC        | 6,4    | 2700 mm        |
| 2.4.03   | LOŽNICE              | 18,2   | 2700 mm        |
| 2.4.04   | KOMORA               | 1,5    | 2700 mm        |
| 2.4.05   | OBÝVACÍ POKOJ + KK   | 23,2   | 2700 mm        |
| 2.4.06   | LOŽNICE              | 16,5   | 2700 mm        |
|          | CELKEM               | 72,9   | M <sup>2</sup> |
| EDNOTKA  | JEDNOTKA 887/6 - BYT | VÝMĚRA | SVĚTLÁ VÝŠKA   |
| 2.4.07   | BALKON K JEDN. 887/4 | 3,0    |                |
|          | CELKEM               | 3,0    | M²             |