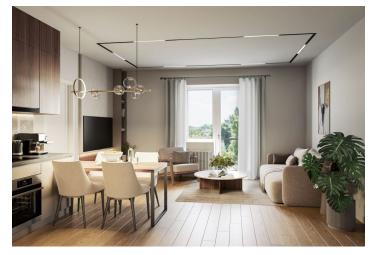

The layout of the **1st floor** apartment consists of an entrance hall, a living room with a balcony and a preparation for a kitchen unit and access to a smaller bedroom, a larger bedroom facing a quiet courtyard, and a bathroom (shower, sink, toilet, washing machine connection).

The building and apartment are currently being renovated. Facilities include plastic windows with triple glazing, oiled oak floors, fire-resistant security entrance doors with noise insulation, interior doors, Villeroy & Boch sink and toilet, cast marble bathtub of the same brand, and large-format floor and wall tiles. Heating throughout the apartment will be provided by a condensing gas boiler. The apartment comes with a cellar, and residents will have access to a shared garden. The brick building from the 1920s/1930s with 12 residential units has no elevator. The apartment includes 1 parking space on the property.