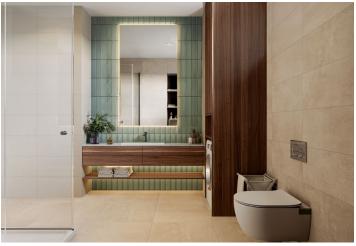

The layout of the **1st floor** apartment consists of an entrance hall, a living room with a balcony and a preparation for a kitchen unit and access to a smaller bedroom, a larger bedroom facing a quiet courtyard, and a bathroom (shower, sink, toilet, washing machine connection).

The building and apartment are currently being renovated. Facilities include plastic windows with triple glazing, oiled oak floors, fire-resistant security entrance doors with noise insulation, interior doors, Villeroy & Boch sink and toilet, cast marble bathtub of the same brand, and large-format floor and wall tiles. Heating throughout the apartment will be provided by a condensing gas boiler. The apartment comes with a cellar, and residents will have access to a shared garden. The brick building from the 1920s/1930s with 12 residential units has no elevator. The apartment includes 1 parking space on the property.