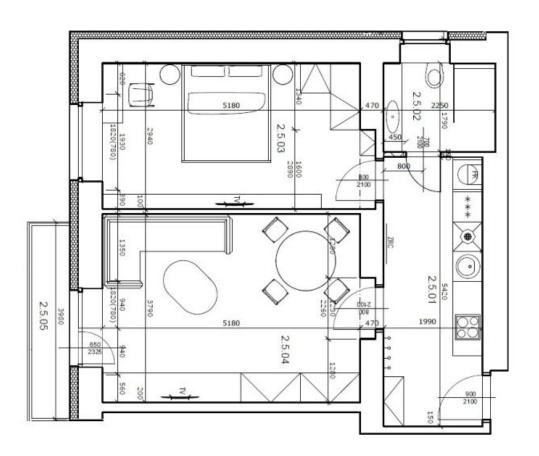

The layout of the **1st floor** apartment consists of an entrance hall with a preparation for a kitchen, a living room with **a balcony** facing the street, a bedroom, and a bathroom (shower, sink, toilet).

Floor area 54.6 m², balcony 3.2 m², cellar 2.6 m².

**Completion expected in April 2025.** Visualizations are for informational purposes only.

54.6 m², Prague 10, Strašnice

| M <sup>2</sup> | 3,0    | CELKEM                 |        |
|----------------|--------|------------------------|--------|
|                | 3,0    | 5 BALKON K JEDN. 887/5 | 2.5.05 |
| SVĚTLÁ VÝŠKA   | VÝMĚRA | JEDNOTKA 887/5 - BYT   | JEDNOT |
| M <sup>2</sup> | 49,6   | CELKEM                 |        |
| 2700 mm        | 19,6   | 4 OBÝVACÍ POKOJ        | 2.5.04 |
| 2700 mm        | 15,2   | 3 LOŽNICE              | 2.5.03 |
| 2700 mm        | 4,0    | 2 KOUPELNA+WC          | 2.5.02 |
| 2700 mm        | 10,8   | 1 CHODBA + KK          | 2.5.01 |
| SVĚTLÁ VÝŠKA   | VÝMĚRA | JEDNOTKA 887/5 - BYT   | JEDNOT |