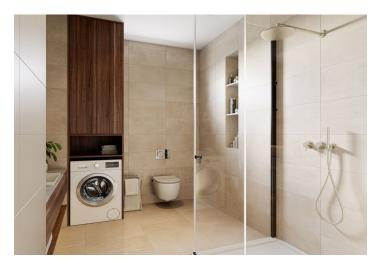

The layout of the **1st floor** apartment consists of an entrance hall with a preparation for a kitchen, a living room with **a balcony** facing the street, a bedroom, and a bathroom (shower, sink, toilet).

The building and apartment are currently being renovated. Facilities include plastic windows with triple glazing, oiled oak floors, fire-resistant security entrance doors with noise insulation, interior doors, Villeroy & Boch sink and toilet, cast marble bathtub of the same brand, and large-format wall and floor tiles. Heating will be provided by an 1x 1500W INGENIUM oil radiator and hot water will be provided by a boiler. The apartment comes with a cellar, and residents will have access to a shared garden. The brick building from the 1920s/1930s with 12 residential units has no elevator. Parking is possible in the blue zone in front of the building.