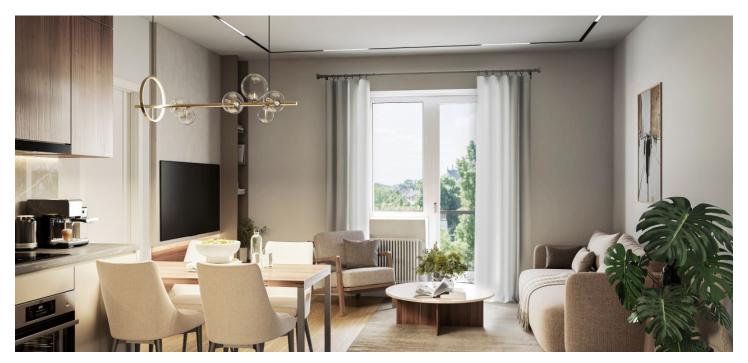

The layout of the **1st floor** apartment consists of an entrance hall with a preparation for a kitchen, a living room with **a balcony** facing the street, a bedroom, and a bathroom (shower, sink, toilet).

The building and apartment are currently being renovated. Facilities include plastic windows with triple glazing, oiled oak floors, fire-resistant security entrance doors with noise insulation, interior doors, Villeroy & Boch sink and toilet, cast marble bathtub of the same brand, and large-format wall and floor tiles. Heating will be provided by an 1x 1500W INGENIUM oil radiator and hot water will be provided by a boiler. The apartment comes with a cellar, and residents will have access to a shared garden. The brick building from the 1920s/1930s with 12 residential units has no elevator. Parking is possible in the blue zone in front of the building.

Floor area 54.6 m², balcony 3.2 m², cellar 2.6 m².

**Completion expected in April 2025.** Visualizations are for informational purposes only.

54.6 m², Prague 10, Strašnice

| M <sup>2</sup> | 3,0    | CELKEM                 |        |
|----------------|--------|------------------------|--------|
|                | 3,0    | 5 BALKON K JEDN. 887/5 | 2.5.05 |
| SVĚTLÁ VÝŠKA   | VÝMĚRA | JEDNOTKA 887/5 - BYT   | JEDNOT |
| M <sup>2</sup> | 49,6   | CELKEM                 |        |
| 2700 mm        | 19,6   | 4 OBÝVACÍ POKOJ        | 2.5.04 |
| 2700 mm        | 15,2   | 3 LOŽNICE              | 2.5.03 |
| 2700 mm        | 4,0    | 2 KOUPELNA+WC          | 2.5.02 |
| 2700 mm        | 10,8   | 1 CHODBA + KK          | 2.5.01 |
| SVĚTLÁ VÝŠKA   | VÝMĚRA | JEDNOTKA 887/5 - BYT   | JEDNOT |