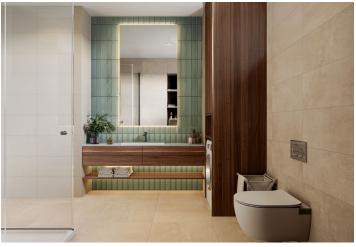

The layout of the **1st floor** apartment consists of an entrance hall with a preparation for a kitchen, a living room with **a balcony** facing the street, a bedroom, and a bathroom (shower, sink, toilet).

The building and apartment are currently being renovated. Facilities include plastic windows with triple glazing, oiled oak floors, fire-resistant security entrance doors with noise insulation, interior doors, Villeroy & Boch sink and toilet, cast marble bathtub of the same brand, and large-format wall and floor tiles. Heating will be provided by an 1x 1500W INGENIUM oil radiator and hot water will be provided by a boiler. The apartment comes with a cellar, and residents will have access to a shared garden. The brick building from the 1920s/1930s with 12 residential units has no elevator. Parking is possible in the blue zone in front of the building.