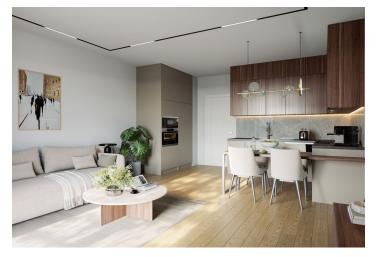

The layout of the **1st floor** apartment consists of an entrance hall with a preparation for a kitchen, a living room with **a balcony** facing the street, a bedroom, and a bathroom (shower, sink, toilet).

The building and apartment are currently being renovated. Facilities include plastic windows with triple glazing, oiled oak floors, fire-resistant security entrance doors with noise insulation, interior doors, Villeroy & Boch sink and toilet, cast marble bathtub of the same brand, and large-format wall and floor tiles. Heating will be provided by an 1x 1500W INGENIUM oil radiator and hot water will be provided by a boiler. The apartment comes with a cellar, and residents will have access to a shared garden. The brick building from the 1920s/1930s with 12 residential units has no elevator. Parking is possible in the blue zone in front of the building.