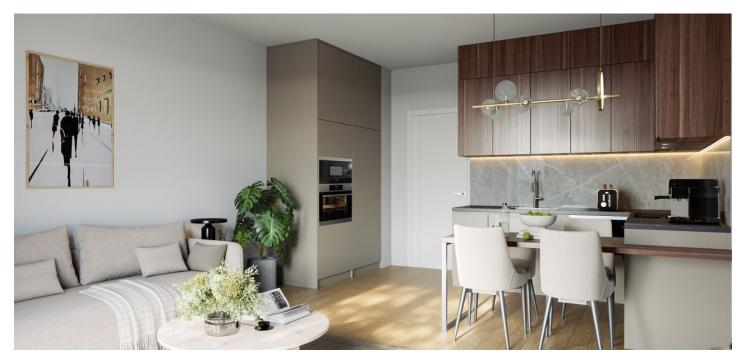

The layout of the 1st floor apartment consists of an entrance hall with a preparation for a kitchen unit, a main room with a sitting/sleeping area and access to a **balcony**, and a bathroom (shower, sink, toilet and washing machine connection).

The building and apartment are currently being renovated. Facilities include plastic windows with triple glazing, oiled oak floors, fire-resistant security entrance doors with noise insulation, interior doors, Villeroy & Boch sink and toilet, cast marble bathtub of the same brand, and large-format wall and floor tiles. Heating will be provided by an 1x 1500W INGENIUM oil radiator and hot water will be provided by a boiler. The apartment comes with a cellar, and residents will have access to a shared garden. The brick building from the 1920s/1930s with 12 residential units has no elevator. Parking is possible in the blue zone in front of the building.