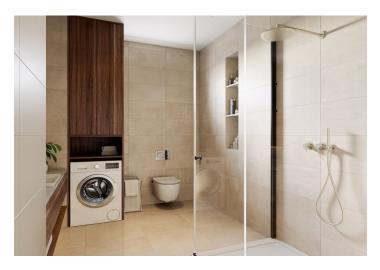

The layout of the 1st floor apartment consists of an entrance hall with a preparation for a kitchen unit, a main room with a sitting/sleeping area and access to a **balcony**, and a bathroom (shower, sink, toilet and washing machine connection).

The building and apartment are currently being renovated. Facilities include plastic windows with triple glazing, oiled oak floors, fire-resistant security entrance doors with noise insulation, interior doors, Villeroy & Boch sink and toilet, cast marble bathtub of the same brand, and large-format wall and floor tiles. Heating will be provided by an 1x 1500W INGENIUM oil radiator and hot water will be provided by a boiler. The apartment comes with a cellar, and residents will have access to a shared garden. The brick building from the 1920s/1930s with 12 residential units has no elevator. Parking is possible in the blue zone in front of the building.