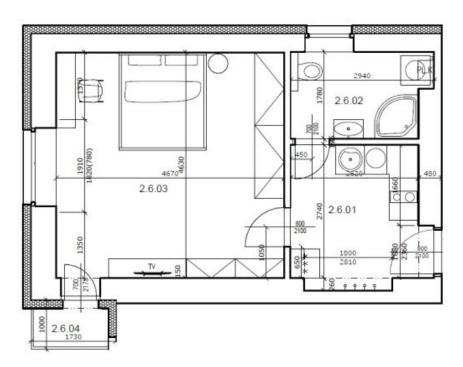

The layout of the 1st floor apartment consists of an entrance hall with a preparation for a kitchen unit, a main room with a sitting/sleeping area and access to a **balcony**, and a bathroom (shower, sink, toilet and washing machine connection).

Floor area  $35.1\,m^2$ , balcony  $1.2\,m^2$ , cellar  $2.6\,m^2$ .

**Completion expected in April 2025.** Visualizations are for informational purposes only.

35.1 m², Prague 10, Strašnice

| DNOTKA 887/6 - BYT |                 | VÝMĚRA | SVĚTLÁ VÝŠKA |
|--------------------|-----------------|--------|--------------|
|                    | CELKEM          | 34,1   | M²           |
| 2.6.03             | OBYTNÁ MÍSTNOST | 21,6   | 2700 mm      |
| 2.6.02             | KOUPLNA + WC    | 4,9    | 2700 mm      |
| 2.6.01             | CHODBA + KK     | 7,6    | 2700 mm      |
| DNOTKA             | 887/6 - BYT     | VÝMĚRA | SVĚTLÁ VÝŠKA |

| JEDNOTKA | EDNOTKA 887/6 - BYT  |     | SVĚTLÁ VÝŠKA   |
|----------|----------------------|-----|----------------|
| 2.6.04   | BALKON K JEDN. 887/6 | 1,2 |                |
| N        | CELKEM               | 1,2 | M <sup>2</sup> |