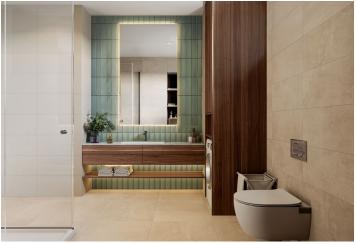

The layout of the 1st floor apartment consists of an entrance hall with a preparation for a kitchen unit, a main room with a sitting/sleeping area and access to a **balcony**, and a bathroom (shower, sink, toilet and washing machine connection).

The building and apartment are currently being renovated. Facilities include plastic windows with triple glazing, oiled oak floors, fire-resistant security entrance doors with noise insulation, interior doors, Villeroy & Boch sink and toilet, cast marble bathtub of the same brand, and large-format wall and floor tiles. Heating will be provided by an 1x 1500W INGENIUM oil radiator and hot water will be provided by a boiler. The apartment comes with a cellar, and residents will have access to a shared garden. The brick building from the 1920s/1930s with 12 residential units has no elevator. Parking is possible in the blue zone in front of the building.