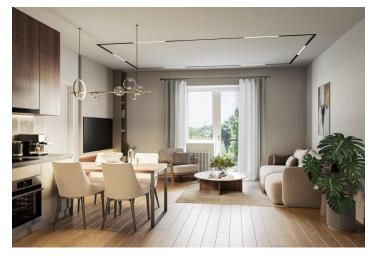

The layout of the 1st floor apartment consists of an entrance hall with a preparation for a kitchen unit, a main room with a sitting/sleeping area and access to a **balcony**, and a bathroom (shower, sink, toilet and washing machine connection).

The building and apartment are currently being renovated. Facilities include plastic windows with triple glazing, oiled oak floors, fire-resistant security entrance doors with noise insulation, interior doors, Villeroy & Boch sink and toilet, cast marble bathtub of the same brand, and large-format wall and floor tiles. Heating will be provided by an 1x 1500W INGENIUM oil radiator and hot water will be provided by a boiler. The apartment comes with a cellar, and residents will have access to a shared garden. The brick building from the 1920s/1930s with 12 residential units has no elevator. Parking is possible in the blue zone in front of the building.