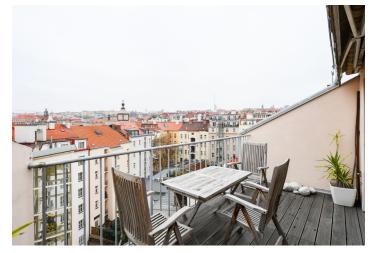

## **Apartment Two-bedroom (3+kk)**

€ 1567 I CZK 39 500

100 m², Prague 10, Vršovice, Žitomírská

| Total area       | 115 m²                                                                                                                 |
|------------------|------------------------------------------------------------------------------------------------------------------------|
| Floor area*      | 100 m²                                                                                                                 |
| Terrace          | 15 m²                                                                                                                  |
| Parking          | Garage parking next door.                                                                                              |
| Garage           | Yes                                                                                                                    |
| Cellar           | -                                                                                                                      |
| Service price    | Monthly deposit for services<br>and water: CZK 1,700 for two<br>persons. Electricity and gas<br>are billed separately. |
| PENB             | E                                                                                                                      |
| Reference number | 106813                                                                                                                 |
| Available from   | 01.02.2025                                                                                                             |

There is an entrance hall with storage space and a staircase leading up to the interior including a spacious living room with a fully fitted open plan kitchen and **terrace** offering views of the city and a quiet landscaped courtyard, an **air-conditioned** bedroom with built-in wardrobes and an ensuite bathroom (walk-in shower), plus an **air-conditioned** bedroom/study with built-in wardrobes. There is a family bathroom (bathtub), a separate toilet, a storage/utility room, and a hall.