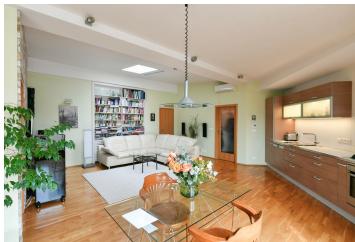

There is an entrance hall with storage space and a staircase leading up to the interior including a spacious living room with a fully fitted open plan kitchen and **terrace** offering views of the city and a quiet landscaped courtyard, an **air-conditioned** bedroom with built-in wardrobes and an ensuite bathroom (walk-in shower), plus an **air-conditioned** bedroom/study with built-in wardrobes. There is a family bathroom (bathtub), a separate toilet, a storage/utility room, and a hall.

**Hardwood floors**, tiles, roller blinds, sofabed, gas boiler, washing machine, dishwasher. An underground **garage parking** space in the building next door is available at CZK 2,500/month.