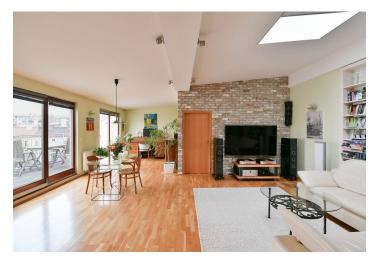

There is an entrance hall with storage space and a staircase leading up to the interior including a spacious living room with a fully fitted open plan kitchen and **terrace** offering views of the city and a quiet landscaped courtyard, an **air-conditioned** bedroom with built-in wardrobes and an ensuite bathroom (walk-in shower), plus an **air-conditioned** bedroom/study with built-in wardrobes. There is a family bathroom (bathtub), a separate toilet, a storage/utility room, and a hall.

**Hardwood floors**, tiles, roller blinds, sofabed, gas boiler, washing machine, dishwasher. An underground **garage parking** space in the building next door is available at CZK 2,500/month.