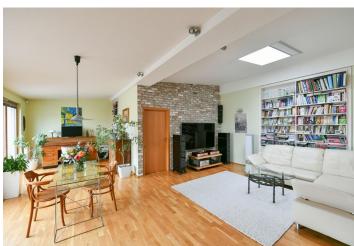

\* Size of the unit according to the Housing Act.
The area consists of the sum total of the internal
area of every room.

This semi-furnished 2-bathroom attic apartment with a terrace, on the 6th floor of a renovated traditional building with an elevator and preserved original details, is set on a quiet street in an attractive part of Vršovice, Prague 10, just moments from Svatopluka Čecha Square, Heroldovy Sady Park, and the Eden shopping center, 8 minutes from the popular Havlíčkovy Sady Park. A location within easy reach of full amenities, just a few minute's walk from the Čechovo náměstí tram stop with connections to the Náměstí Míru, I.P. Pavlova, and Karlovo náměstí metro stations (lines A, B and C), and the city center - Old Town and the Prague Castle.

There is an entrance hall with storage space and a staircase leading up to the interior including a spacious living room with a fully fitted open plan kitchen and **terrace** offering views of the city and a quiet landscaped courtyard, an **air-conditioned** bedroom with built-in wardrobes and an ensuite bathroom (walk-in shower), plus an **air-conditioned** bedroom/study with built-in wardrobes. There is a family bathroom (bathtub), a separate toilet, a storage/utility room, and a hall.

**Hardwood floors**, tiles, roller blinds, sofabed, gas boiler, washing machine, dishwasher. An underground **garage parking** space in the building next door is available at CZK 2,500/month.