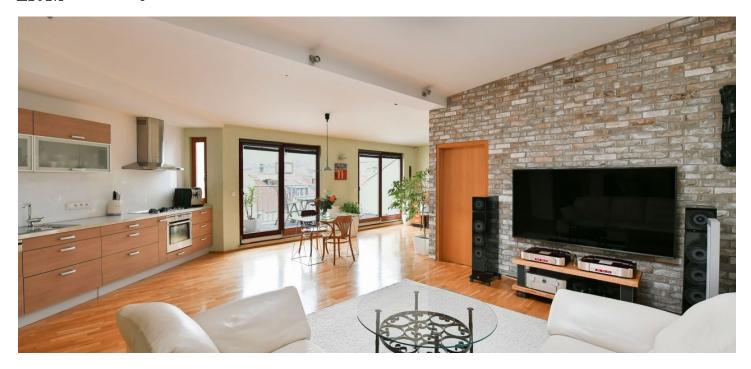

There is an entrance hall with storage space and a staircase leading up to the interior including a spacious living room with a fully fitted open plan kitchen and **terrace** offering views of the city and a quiet landscaped courtyard, an **air-conditioned** bedroom with built-in wardrobes and an ensuite bathroom (walk-in shower), plus an **air-conditioned** bedroom/study with built-in wardrobes. There is a family bathroom (bathtub), a separate toilet, a storage/utility room, and a hall.

**Hardwood floors**, tiles, roller blinds, sofabed, gas boiler, washing machine, dishwasher. An underground **garage parking** space in the building next door is available at CZK 2,500/month.