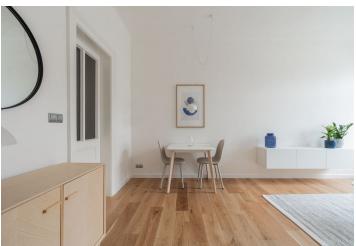

The interior features a living room with a fully fitted open plan kitchen and **balcony**, a bedroom with a large built-in wardrobe, access to the second **balcony**, and an en-suite bathroom (walk-in shower), a separate toilet, and an entrance hall with built-in wardrobes.

**Hardwood floors**, tiles, gas boiler, washer/dryer, dishwasher, induction stove top, microwave oven, chip entry to the building.