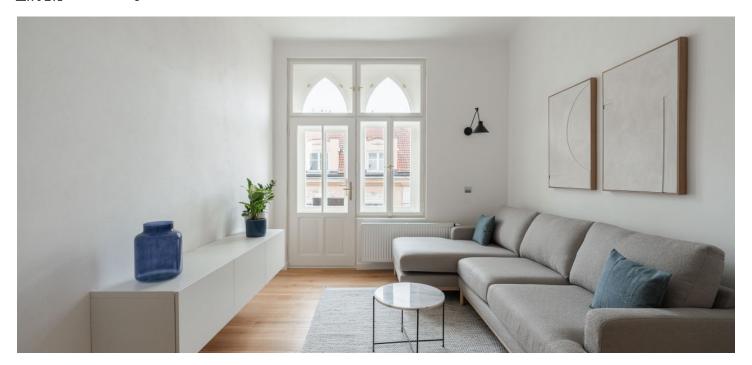

PENB Not required

Reference number 106819

\* Size of the unit according to the Housing Act.
The area consists of the sum total of the internal area of every room.

This bright, newly refurbished, fully furnished apartment with 2 balconies, on the 4th floor of a renovated traditional residential corner building with an elevator is situated in close vicinity of the green Svatopluka Čecha Square and Heroldovy Sady Park, and complete amenities including numerous restaurants, cafes, and wine bars. Located within easy reach of the city center, near a bus (50 m) and tram stop, a few stops from the Náměstí Míru metro station.

The interior features a living room with a fully fitted open plan kitchen and **balcony**, a bedroom with a large built-in wardrobe, access to the second **balcony**, and an en-suite bathroom (walk-in shower), a separate toilet, and an entrance hall with built-in wardrobes.