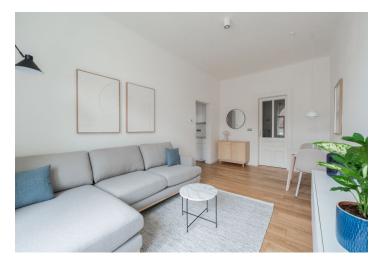

The interior features a living room with a fully fitted open plan kitchen and **balcony**, a bedroom with a large built-in wardrobe, access to the second **balcony**, and an en-suite bathroom (walk-in shower), a separate toilet, and an entrance hall with built-in wardrobes.