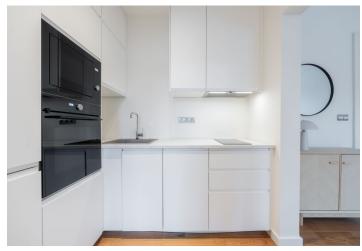

The interior features a living room with a fully fitted open plan kitchen and **balcony**, a bedroom with a large built-in wardrobe, access to the second **balcony**, and an en-suite bathroom (walk-in shower), a separate toilet, and an entrance hall with built-in wardrobes.

**Hardwood floors**, tiles, gas boiler, washer/dryer, dishwasher, induction stove top, microwave oven, chip entry to the building.