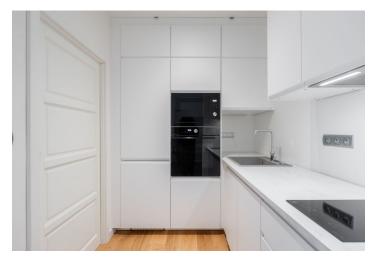

**Hardwood floors**, tiles, gas boiler, washer/dryer, dishwasher, induction stove top, microwave oven, chip entry to the building.