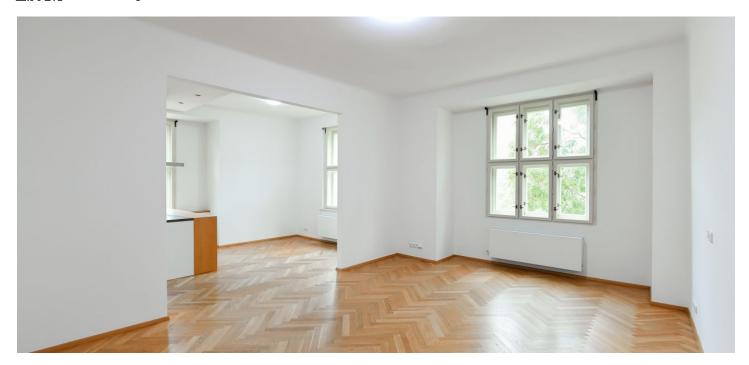

\* Size of the unit according to the Housing Act.
The area consists of the sum total of the internal
area of every room.

This spacious renovated unfurnished 2-bathroom apartment with pleasant views of green Puškin Square is situated on the 3rd floor of a well-maintained residential building with an elevator, in a prestigious residential part of Bubeneč. A quiet and green location within walking distance of Stromovka Park, with very quick connections to the city center, just minutes from the Dejvická and Hradčanská metro stations and tram stops. Full amenities and services are close-by, conveniently located for Prague 6 international schools and the airport.

The apartment includes a living room with a fully fitted open plan kitchen and dining area, 2 bedrooms, 2 bathrooms (bathtub, walk-in shower/walk-in shower, bidet, toilet), a separate toilet, and an entrance hall.

**Hardwood parquet floors**, tiles, high ceilings, security entry door, gas boiler, washing machine, dishwasher, combination oven, **cellar**.