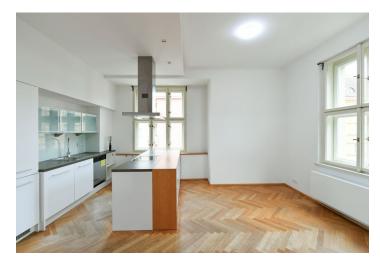

The apartment includes a living room with a fully fitted open plan kitchen and dining area, 2 bedrooms, 2 bathrooms (bathtub, walk-in shower/walk-in shower, bidet, toilet), a separate toilet, and an entrance hall.

**Hardwood parquet floors**, tiles, high ceilings, security entry door, gas boiler, washing machine, dishwasher, combination oven, **cellar**.