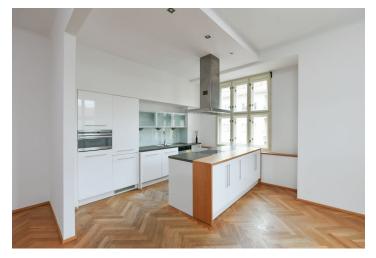

The apartment includes a living room with a fully fitted open plan kitchen and dining area, 2 bedrooms, 2 bathrooms (bathtub, walk-in shower/walk-in shower, bidet, toilet), a separate toilet, and an entrance hall.

**Hardwood parquet floors**, tiles, high ceilings, security entry door, gas boiler, washing machine, dishwasher, combination oven, **cellar**.