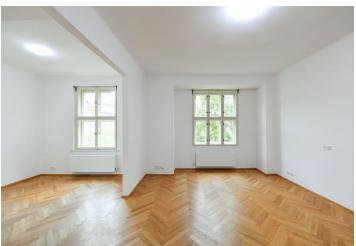

\* Size of the unit according to the Housing Act.
The area consists of the sum total of the internal
area of every room.

This spacious renovated unfurnished 2-bathroom apartment with pleasant views of green Puškin Square is situated on the 3rd floor of a well-maintained residential building with an elevator, in a prestigious residential part of Bubeneč. A quiet and green location within walking distance of Stromovka Park, with very quick connections to the city center, just minutes from the Dejvická and Hradčanská metro stations and tram stops. Full amenities and services are close-by, conveniently located for Prague 6 international schools and the airport.

The apartment includes a living room with a fully fitted open plan kitchen and dining area, 2 bedrooms, 2 bathrooms (bathtub, walk-in shower/walk-in shower, bidet, toilet), a separate toilet, and an entrance hall.

**Hardwood parquet floors**, tiles, high ceilings, security entry door, gas boiler, washing machine, dishwasher, combination oven, **cellar**.