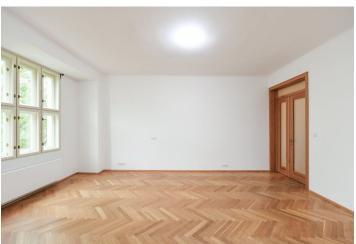

The apartment includes a living room with a fully fitted open plan kitchen and dining area, 2 bedrooms, 2 bathrooms (bathtub, walk-in shower/walk-in shower, bidet, toilet), a separate toilet, and an entrance hall.

**Hardwood parquet floors**, tiles, high ceilings, security entry door, gas boiler, washing machine, dishwasher, combination oven, **cellar**.