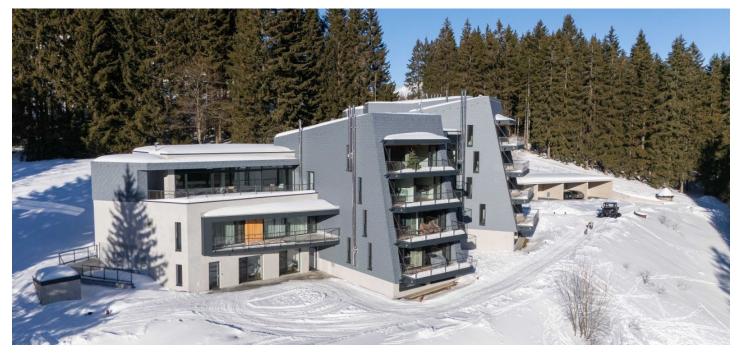

\* Area of the unit according to the Civil Code. The area consists of the sum total area of the entire unit bounded by perimeter walls.

This incredibly spacious three-bedroom apartment with a loggia is part of a new, completely finished project with a boutique atmosphere. The apartment house with a wellness zone and heated terrace is located in the largest Czech ski resort offering views of Sněžka Mountain.

In the <u>Bramberk Apartments</u> project, you are not just buying an apartment. For your relaxation, you can also use a **modern lounge** with a kitchenette and a **self-service bar, a wellness area** with a **15-meter-long swimming pool and a Jacuzzi,** a relaxation room or a **sunny terrace**. Amenities also include a ski and bicycle storage room. Together with the apartment, you will get **trouble-free parking** - 1 parking space by the apartment and 1 garage space directly in Pec pod Sněžkou at the Javor Hotel, where you can park not only during the day while playing sports, but also in the evening when you go out to dinner at one of the renowned restaurants. The administrator will provide **complete services**, including care for your comfort (delivery, shopping, provision of firewood, ski pass, etc.), even during your absence.

The generously designed apartment on the 3rd floor offers a spacious living room with a preparation for a kitchen, 3 bedrooms, 2 bathrooms (1 with a preparation for an **infrared sauna**), a large entrance hall, a separate toilet and a pantry. The living room is connected to a **southeast-facing loggia** with **beautiful views** of the **forests of the Krkonoše National Park**. The interior with a touch of unpretentious luxury is characterized by natural colors in muted tones. The standard includes **air-conditioning** with heating function, three-layer **oak floors** with a choice of 3 colors, large-area aluminum windows and doors to the loggia with insulating triple glazing, wooden entrance doors with security locks, fire protection and hydraulic closers, videophone, **Villeroy & Boch and Kaldewei** sanitary facilities, loggia heating and **fireplace stoves** (choice of 3 types). According to the client's wishes, the interior can be customized by **Konsepti**.

The building with 2 elevators is being created by rebuilding the architecturally significant recreation center of the Czechoslovak State Bank from the 1970s by architect **Vladimír Vokaty**, co-author of the **O2 arena**. The project includes extensive land guaranteeing protection from construction in the immediate vicinity. The new apartments are located 200 meters from the **Hnědý Vrch ski lift** and 1 km from the **Javor ski lift**. Hiking tours, including a hike to **Sněžka**, are possible directly from the house. The journey from Prague to the apartment takes about 135 minutes, from Hradec Králové less than 90 minutes.