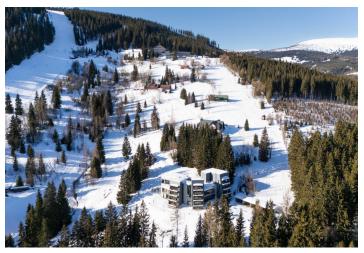

The building with 2 elevators is being created by rebuilding the architecturally significant recreation center of the Czechoslovak State Bank from the 1970s by architect **Vladimír Vokaty**, co-author of the **O2 arena**. The project includes extensive land guaranteeing protection from construction in the immediate vicinity. The new apartments are located 200 meters from the **Hnědý Vrch ski lift** and 1 km from the **Javor ski lift**. Hiking tours, including a hike to **Sněžka**, are possible directly from the house. The journey from Prague to the apartment takes about 135 minutes, from Hradec Králové less than 90 minutes.