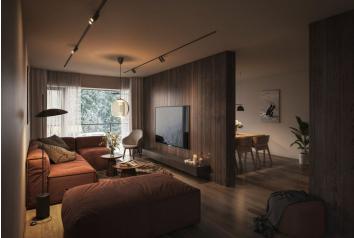

\* Area of the unit according to the Civil Code. The area consists of the sum total area of the entire unit bounded by perimeter walls.

This incredibly spacious three-bedroom apartment with a loggia is part of a new, completely finished project with a boutique atmosphere. The apartment house with a wellness zone and heated terrace is located in the largest Czech ski resort offering views of Sněžka Mountain.

The generously designed apartment on the 3rd floor offers a spacious living room with a preparation for a kitchen, 3 bedrooms, 2 bathrooms (1 with a preparation for an **infrared sauna**), a large entrance hall, a separate toilet and a pantry. The living room is connected to a **southeast-facing loggia** with **beautiful views** of the **forests of the Krkonoše National Park**. The interior with a touch of unpretentious luxury is characterized by natural colors in muted tones. The standard includes **air-conditioning** with heating function, three-layer **oak floors** with a choice of 3 colors, large-area aluminum windows and doors to the loggia with insulating triple glazing, wooden entrance doors with security locks, fire protection and hydraulic closers, videophone, **Villeroy & Boch and Kaldewei** sanitary facilities, loggia heating and **fireplace stoves** (choice of 3 types). According to the client's wishes, the interior can be customized by **Konsepti**.