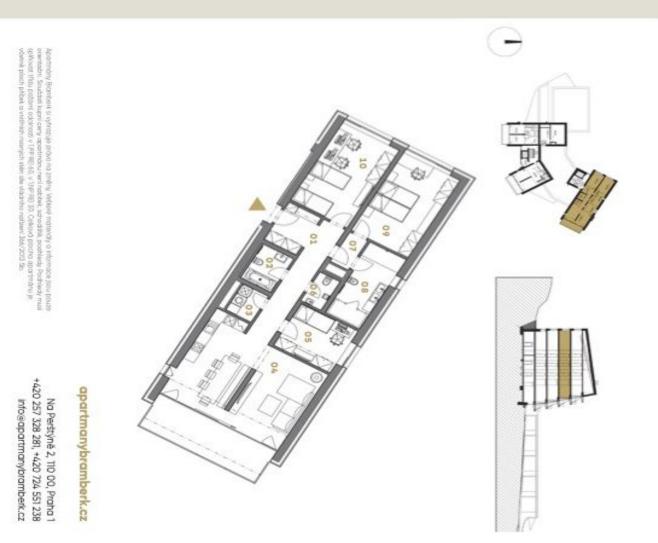

\* Area of the unit according to the Civil Code. The area consists of the sum total area of the entire

unit bounded by perimeter walls.

Floor area 124.6 m<sup>2</sup>, loggia 15.1 m<sup>2</sup>. For more information about the project, visit the website www.apartmanybramberk.cz.

#### € 1 114 422 | CZK 28 050 000

124.6 m², Trutnov, Pec pod Sněžkou

| Exkluzivni zastoupeni: | 10 09                | 8        | 9                   | 8                   | 8       | 24             | 50                  | 02                  | 9        | Park            | Ploch         | Celko                    | Podlaži | Dispozice | 1              |         |
|------------------------|----------------------|----------|---------------------|---------------------|---------|----------------|---------------------|---------------------|----------|-----------------|---------------|--------------------------|---------|-----------|----------------|---------|
| Exkluzivni zostoupeni: | Ložnice<br>Ložnice   | Kaupelna | Chodba              | Toaleta             | Ložnice | Obytný prostor | Komora              | Koupelna            | Předsíň  | Parkovaci stání | Plocha lodžie | Celková plocha apartmánu | 121     | zice      | APARTMÁN ČÍSLO | BRAMBER |
|                        | 17,54 m²<br>17,54 m² | 9,74 m²  | 2,10 m <sup>2</sup> | 2,29 m <sup>2</sup> | 9,41 m² | 35,92 m²       | 2,62 m <sup>2</sup> | 4,08 m <sup>2</sup> | 15,10 m² | Ano             | 15,1 m²       | 124,6 m²                 | 3. NP   | 4+KK      | 60             | RK      |