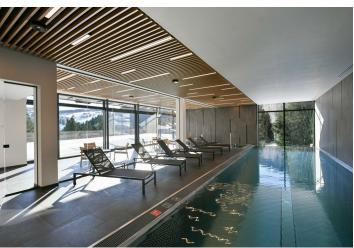

In the <u>Bramberk Apartments</u> project, you are not just buying an apartment. For your relaxation, you can also use a **modern lounge** with a kitchenette and a **self-service bar, a wellness area** with a **15-meter-long swimming pool and a Jacuzzi,** a relaxation room or a **sunny terrace**. Amenities also include a ski and bicycle storage room. Together with the apartment, you will get **trouble-free parking** - 1 parking space by the apartment and 1 garage space directly in Pec pod Sněžkou at the Javor Hotel, where you can park not only during the day while playing sports, but also in the evening when you go out to dinner at one of the renowned restaurants. The administrator will provide **complete services**, including care for your comfort (delivery, shopping, provision of firewood, ski pass, etc.), even during your absence.