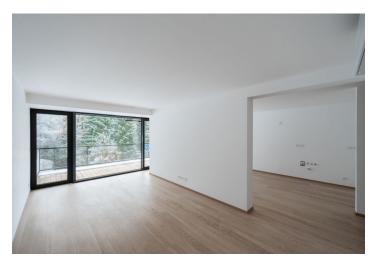

The generously designed apartment on the 3rd floor offers a spacious living room with a preparation for a kitchen, 3 bedrooms, 2 bathrooms (1 with a preparation for an **infrared sauna**), a large entrance hall, a separate toilet and a pantry. The living room is connected to a **southeast-facing loggia** with **beautiful views** of the **forests of the Krkonoše National Park**. The interior with a touch of unpretentious luxury is characterized by natural colors in muted tones. The standard includes **air-conditioning** with heating function, three-layer **oak floors** with a choice of 3 colors, large-area aluminum windows and doors to the loggia with insulating triple glazing, wooden entrance doors with security locks, fire protection and hydraulic closers, videophone, **Villeroy & Boch and Kaldewei** sanitary facilities, loggia heating and **fireplace stoves** (choice of 3 types). According to the client's wishes, the interior can be customized by **Konsepti**.