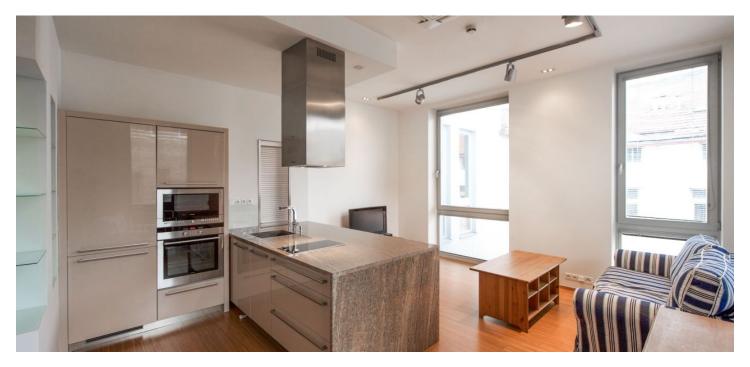

\* Size of the unit according to the Housing Act.
The area consists of the sum total of the internal
area of every room.

This well-renovated apartment with air-conditioning and windows overlooking a quiet courtyard is located on the 3rd floor of a sensitively restored historic apartment building with an elevator and elegant common areas. The building is situated on a side one-way street leading to Republic Square.

The interior consists of a bright corner living room with a kitchen, a bedroom with an en-suite bathroom (bathtub, 2 sinks, toilet with bidet shower), an entrance hall, and a guest toilet.

During the renovation in 2012, high-quality materials and fittings were used. The apartment is equipped with built-in air-conditioning, bamboo floors, heated tiles in the bathroom, built-in wardrobes, and a kitchen by the Sykora brand. Central gas heating. Residents' safety is ensured by a video intercom, an alarm system with the possibility of connecting it to a central security office, and a camera system in the building. There are several options for renting covered parking spaces nearby.