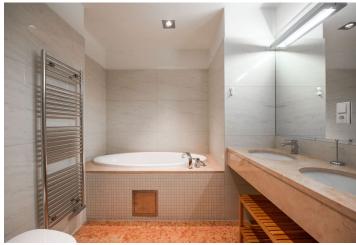

\* Size of the unit according to the Housing Act.
The area consists of the sum total of the internal
area of every room.

This well-renovated apartment with air-conditioning and windows overlooking a quiet courtyard is located on the 3rd floor of a sensitively restored historic apartment building with an elevator and elegant common areas. The building is situated on a side one-way street leading to Republic Square.

The interior consists of a bright corner living room with a kitchen, a bedroom with an en-suite bathroom (bathtub, 2 sinks, toilet with bidet shower), an entrance hall, and a guest toilet.

During the renovation in 2012, high-quality materials and fittings were used. The apartment is equipped with built-in air-conditioning, bamboo floors, heated tiles in the bathroom, built-in wardrobes, and a kitchen by the Sykora brand. Central gas heating. Residents' safety is ensured by a video intercom, an alarm system with the possibility of connecting it to a central security office, and a camera system in the building. There are several options for renting covered parking spaces nearby.