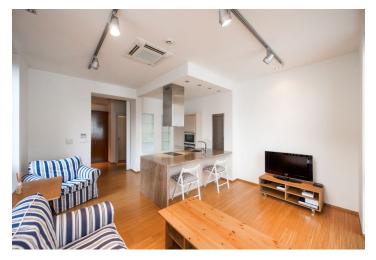

\* Size of the unit according to the Housing Act.
The area consists of the sum total of the internal
area of every room.

This well-renovated apartment with air-conditioning and windows overlooking a quiet courtyard is located on the 3rd floor of a sensitively restored historic apartment building with an elevator and elegant common areas. The building is situated on a side one-way street leading to Republic Square.

The interior consists of a bright corner living room with a kitchen, a bedroom with an en-suite bathroom (bathtub, 2 sinks, toilet with bidet shower), an entrance hall, and a guest toilet.

During the renovation in 2012, high-quality materials and fittings were used. The apartment is equipped with built-in air-conditioning, bamboo floors, heated tiles in the bathroom, built-in wardrobes, and a kitchen by the Sykora brand. Central gas heating. Residents' safety is ensured by a video intercom, an alarm system with the possibility of connecting it to a central security office, and a camera system in the building. There are several options for renting covered parking spaces nearby.