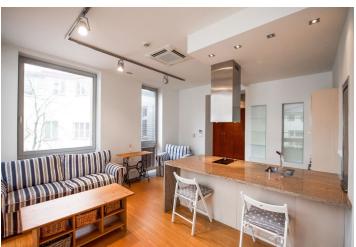

\* Size of the unit according to the Housing Act.
The area consists of the sum total of the internal
area of every room.

This well-renovated apartment with air-conditioning and windows overlooking a quiet courtyard is located on the 3rd floor of a sensitively restored historic apartment building with an elevator and elegant common areas. The building is situated on a side one-way street leading to Republic Square.

The interior consists of a bright corner living room with a kitchen, a bedroom with an en-suite bathroom (bathtub, 2 sinks, toilet with bidet shower), an entrance hall, and a guest toilet.

During the renovation in 2012, high-quality materials and fittings were used. The apartment is equipped with built-in air-conditioning, bamboo floors, heated tiles in the bathroom, built-in wardrobes, and a kitchen by the Sykora brand. Central gas heating. Residents' safety is ensured by a video intercom, an alarm system with the possibility of connecting it to a central security office, and a camera system in the building. There are several options for renting covered parking spaces nearby.