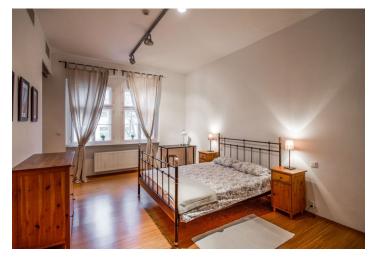

The interior consists of a bright corner living room with a kitchen, a bedroom with an en-suite bathroom (bathtub, 2 sinks, toilet with bidet shower), an entrance hall, and a guest toilet.

During the renovation in 2012, high-quality materials and fittings were used. The apartment is equipped with built-in air-conditioning, bamboo floors, heated tiles in the bathroom, built-in wardrobes, and a kitchen by the Sykora brand. Central gas heating. Residents' safety is ensured by a video intercom, an alarm system with the possibility of connecting it to a central security office, and a camera system in the building. There are several options for renting covered parking spaces nearby.