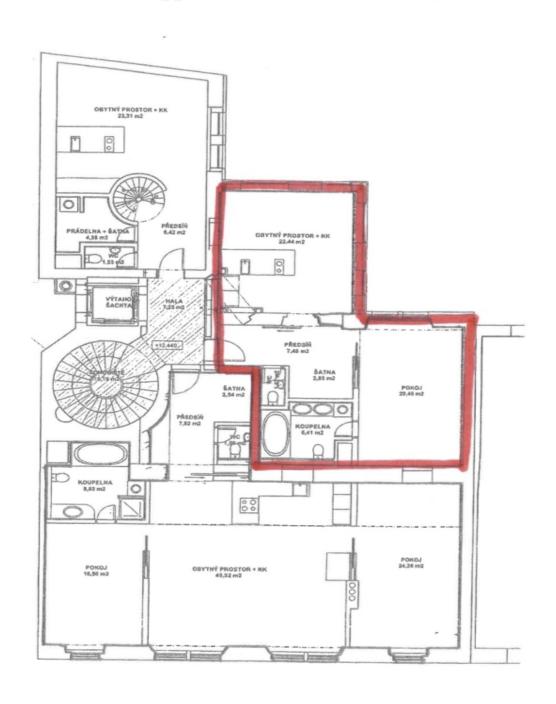

The interior consists of a bright corner living room with a kitchen, a bedroom with an en-suite bathroom (bathtub, 2 sinks, toilet with bidet shower), an entrance hall, and a guest toilet.

During the renovation in 2012, high-quality materials and fittings were used. The apartment is equipped with built-in air-conditioning, bamboo floors, heated tiles in the bathroom, built-in wardrobes, and a kitchen by the Sykora brand. Central gas heating. Residents' safety is ensured by a video intercom, an alarm system with the possibility of connecting it to a central security office, and a camera system in the building. There are several options for renting covered parking spaces nearby.

The apartment is rented until June 30th, 2025.

The floor area is 60.86 m<sup>2</sup>.