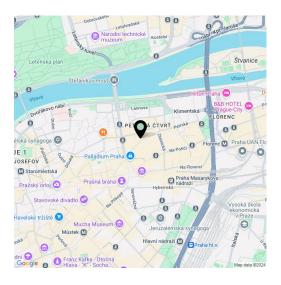

In the immediate vicinity, there is a metro station, tram stops, the **Palladium** shopping center, Kotva department store, and the **Na Příkopě** shopping boulevard. Both **Wenceslas and Old Town squares** are within walking distance, with numerous restaurants specializing in cuisines from all over the world, shops, banks, offices, healthcare services, and sports facilities in the vicinity. **Lannova Park** or the expansive **Letná Gardens**, offering beautiful views of the city's skyline, are quiet local oases.