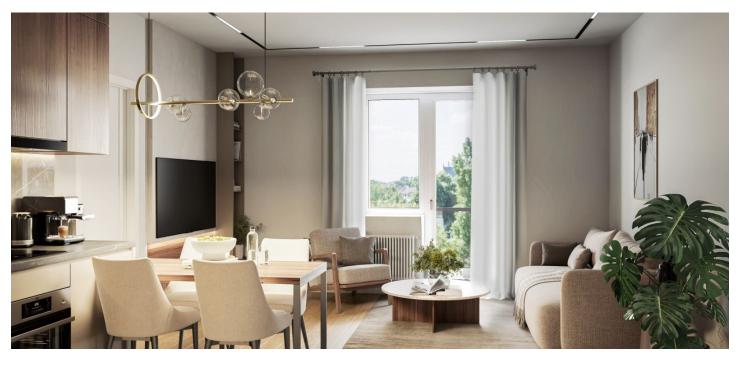

The layout of the 2nd floor apartment consists of an entrance hall, a living room with a preparation for a kitchen, **a loggia**, which is also accessible from the smaller bedroom next door, a larger bedroom facing a quiet courtyard, and a bathroom (shower, sink, toilet, washing machine connection).

The building and apartment are currently being renovated. Facilities include plastic windows with triple glazing, oiled oak floors, fire-resistant security entrance doors with noise insulation, interior doors, Villeroy & Boch sink and toilet, cast marble bathtub of the same brand, and large-format floor and wall tiles. Heating throughout the apartment will be provided by a **condensing gas boiler. The apartment comes with a cellar**, and residents will have access to **a shared garden**. The brick building from the 1920s/1930s with 12 residential units has **no elevator. The apartment includes 1 parking space on the property.** 