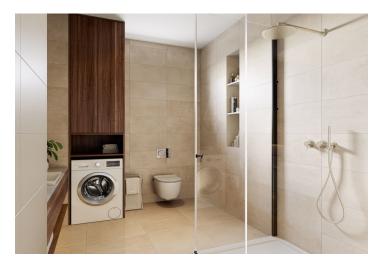

The layout of the 2nd floor apartment consists of an entrance hall, a living room with a preparation for a kitchen, **a loggia**, which is also accessible from the smaller bedroom next door, a larger bedroom facing a quiet courtyard, and a bathroom (shower, sink, toilet, washing machine connection).

The building and apartment are currently being renovated. Facilities include plastic windows with triple glazing, oiled oak floors, fire-resistant security entrance doors with noise insulation, interior doors, Villeroy & Boch sink and toilet, cast marble bathtub of the same brand, and large-format floor and wall tiles. Heating throughout the apartment will be provided by a **condensing gas boiler. The apartment comes with a cellar**, and residents will have access to **a shared garden**. The brick building from the 1920s/1930s with 12 residential units has **no elevator. The apartment includes 1 parking space on the property.** 