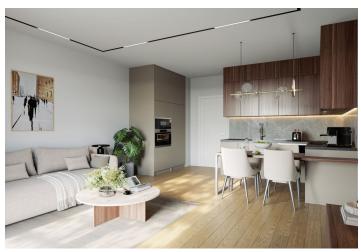

The layout of the 2nd floor apartment consists of an entrance hall, a living room with a preparation for a kitchen, **a loggia**, which is also accessible from the smaller bedroom next door, a larger bedroom facing a quiet courtyard, and a bathroom (shower, sink, toilet, washing machine connection).

The building and apartment are currently being renovated. Facilities include plastic windows with triple glazing, oiled oak floors, fire-resistant security entrance doors with noise insulation, interior doors, Villeroy & Boch sink and toilet, cast marble bathtub of the same brand, and large-format floor and wall tiles. Heating throughout the apartment will be provided by a **condensing gas boiler. The apartment comes with a cellar**, and residents will have access to **a shared garden**. The brick building from the 1920s/1930s with 12 residential units has **no elevator. The apartment includes 1 parking space on the property.** 