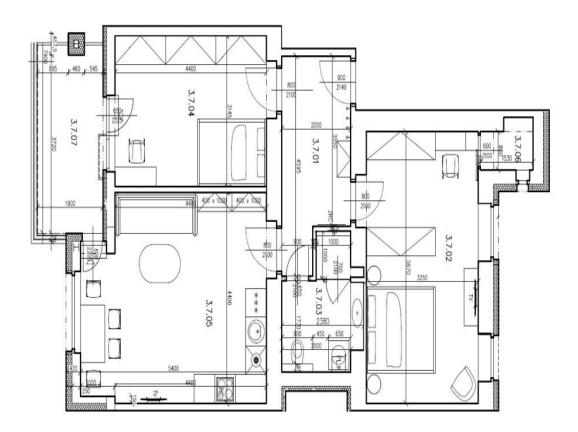

The layout of the 2nd floor apartment consists of an entrance hall, a living room with a preparation for a kitchen, **a loggia**, which is also accessible from the smaller bedroom next door, a larger bedroom facing a quiet courtyard, and a bathroom (shower, sink, toilet, washing machine connection).

## Apartment Two-bedroom (3+kk)

72.4 m², Prague 10, Strašnice

| Císlo  | Název              | Plocha [m <sup>2</sup> ] | Výška m |
|--------|--------------------|--------------------------|---------|
| 3.7.01 | PŘEDSIŇ            | 8,0                      | 2,70    |
| 3.7.02 | LOŽNICE            | 18,4                     | 2,70    |
| 3.7.03 | KOUPELNA + WC      | 5,5                      | 2,70    |
| 3.7.04 | LOŽNICE            | 13,8                     | 2,70    |
| 3.7.05 | OBYVACI POKOJ + KK | 22,3                     | 2,70    |
| 3,7.06 | KOMORA             | 1,2                      | 2,70    |
| 3.7.07 | LODŽIE             | 7.4                      | -       |