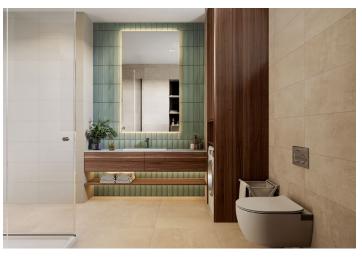

The layout of the 2nd floor apartment consists of an entrance hall, a living room with a preparation for a kitchen, **a loggia**, which is also accessible from the smaller bedroom next door, a larger bedroom facing a quiet courtyard, and a bathroom (shower, sink, toilet, washing machine connection).

The building and apartment are currently being renovated. Facilities include plastic windows with triple glazing, oiled oak floors, fire-resistant security entrance doors with noise insulation, interior doors, Villeroy & Boch sink and toilet, cast marble bathtub of the same brand, and large-format floor and wall tiles. Heating throughout the apartment will be provided by a **condensing gas boiler. The apartment comes with a cellar**, and residents will have access to **a shared garden**. The brick building from the 1920s/1930s with 12 residential units has **no elevator. The apartment includes 1 parking space on the property.** 