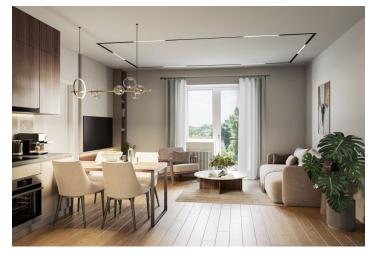

The layout of the **2nd floor** apartment consists of an entrance hall with a preparation for a kitchen unit including a connection for a washing machine, a living room with **a loggia**, a bedroom (also with access to the loggia), and a bathroom (shower, sink, toilet).

The building and apartment are currently being renovated. Facilities include plastic windows with triple glazing, oiled oak floors, fire-resistant security entrance doors with noise insulation, interior doors, Villeroy & Boch sink and toilet, cast marble bathtub of the same brand, and large-format floor and wall tiles. Heating throughout the apartment will be provided by a condensing gas boiler. The apartment comes with a cellar, and residents will have access to a shared garden. The brick building from the 1920s/1930s with 12 residential units has no elevator. Parking is possible in the blue zone in front of the building.