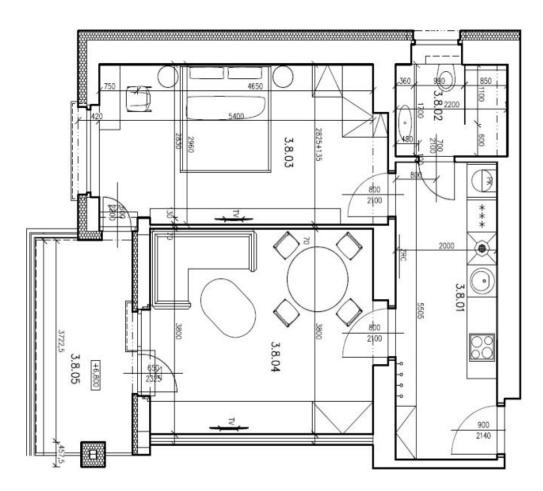

The layout of the **2nd floor** apartment consists of an entrance hall with a preparation for a kitchen unit including a connection for a washing machine, a living room with **a loggia**, a bedroom (also with access to the loggia), and a bathroom (shower, sink, toilet).

Floor area 49.73 m², loggia 7.4 m², cellar 2.6 m².

**Completion expected in April 2025.** Visualizations are for informational purposes only.

49.73 m², Prague 10, Strašnice

| Číslo  | Název         | Plocha [m²] | Výška [m] |
|--------|---------------|-------------|-----------|
| 3.8.01 | PŘEDSIŇ + KK  | 11,0        | 2,70      |
| 3.8.02 | KOUPELNA + WC | 3,7         | 2,70      |
| 3.8.03 | LOŽNOCE       | 15,9        | 2,70      |
| 3.8.04 | OBÝVACÍ POKOJ | 16,7        | 2,70      |
| 38.05  | L00ŽIE        | 7,4         |           |