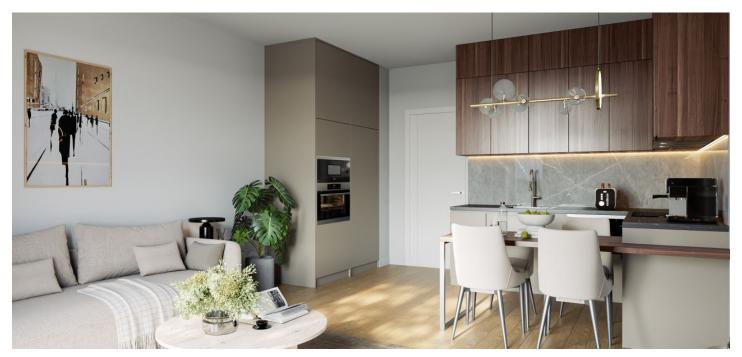

The layout of the **2nd floor** apartment consists of an entrance hall with a preparation for a kitchen unit including a connection for a washing machine, a living room with **a loggia**, a bedroom (also with access to the loggia), and a bathroom (shower, sink, toilet).

The building and apartment are currently being renovated. Facilities include plastic windows with triple glazing, oiled oak floors, fire-resistant security entrance doors with noise insulation, interior doors, Villeroy & Boch sink and toilet, cast marble bathtub of the same brand, and large-format floor and wall tiles. Heating throughout the apartment will be provided by a condensing gas boiler. The apartment comes with a cellar, and residents will have access to a shared garden. The brick building from the 1920s/1930s with 12 residential units has no elevator. Parking is possible in the blue zone in front of the building.