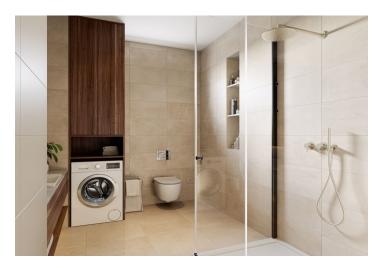

The layout of the **2nd floor** apartment consists of an entrance hall with a preparation for a kitchen unit including a connection for a washing machine, a living room with **a loggia**, a bedroom (also with access to the loggia), and a bathroom (shower, sink, toilet).

The building and apartment are currently being renovated. Facilities include plastic windows with triple glazing, oiled oak floors, fire-resistant security entrance doors with noise insulation, interior doors, Villeroy & Boch sink and toilet, cast marble bathtub of the same brand, and large-format floor and wall tiles. Heating throughout the apartment will be provided by a condensing gas boiler. The apartment comes with a cellar, and residents will have access to a shared garden. The brick building from the 1920s/1930s with 12 residential units has no elevator. Parking is possible in the blue zone in front of the building.