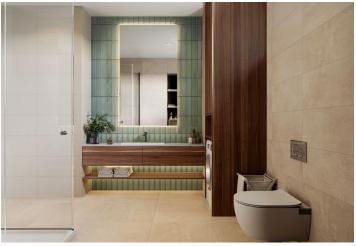

The layout of the **2nd floor** apartment consists of an entrance hall with a preparation for a kitchen unit including a connection for a washing machine, a living room with **a loggia**, a bedroom (also with access to the loggia), and a bathroom (shower, sink, toilet).

The building and apartment are currently being renovated. Facilities include plastic windows with triple glazing, oiled oak floors, fire-resistant security entrance doors with noise insulation, interior doors, Villeroy & Boch sink and toilet, cast marble bathtub of the same brand, and large-format floor and wall tiles. Heating throughout the apartment will be provided by a condensing gas boiler. The apartment comes with a cellar, and residents will have access to a shared garden. The brick building from the 1920s/1930s with 12 residential units has no elevator. Parking is possible in the blue zone in front of the building.