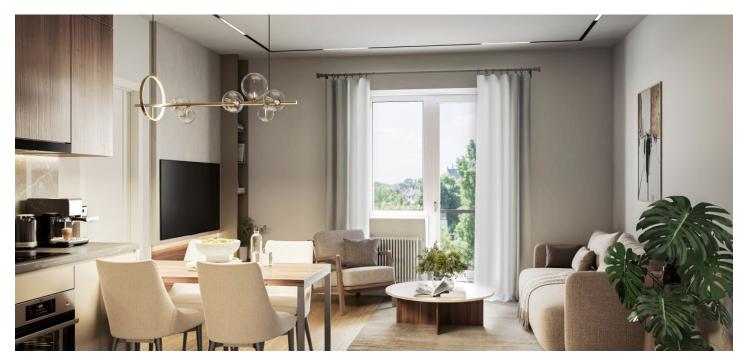

### € 234 499 I CZK 5 900 000

This studio apartment with a small balcony is part of a boutique apartment building located in a traditional residential district of Prague 10 - Strašnice with a complete infrastructure and plenty of greenery.

The layout of the 2nd floor apartment consists of an entrance hall with a preparation for a kitchen unit including a connection for a washing machine, a main room with a seating/sleeping area and access to a small balcony, and a bathroom (shower, sink, toilet).

The building and apartment are currently being renovated. Facilities include plastic windows with triple glazing, oiled oak floors, fire-resistant security entrance doors with noise insulation, interior doors, Villeroy & Boch sink and toilet, cast marble bathtub of the same brand, and large-format floor and wall tiles. Heating will be provided by an 1x 1500W INGENIUM oil radiator and hot water will be provided by a boiler. The apartment comes with a cellar and residents will have access to a shared garden. The brick building from the 1920s/1930s with 12 residential units has no elevator. Parking is possible in the blue zone in front of the building.