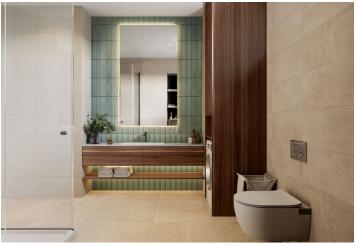

The layout of the 2nd floor apartment consists of an entrance hall with a preparation for a kitchen unit including a connection for a washing machine, a main room with a seating/sleeping area and access to a small balcony, and a bathroom (shower, sink, toilet).

The building and apartment are currently being renovated. Facilities include plastic windows with triple glazing, oiled oak floors, fire-resistant security entrance doors with noise insulation, interior doors, Villeroy & Boch sink and toilet, cast marble bathtub of the same brand, and large-format floor and wall tiles. Heating will be provided by an 1x 1500W INGENIUM oil radiator and hot water will be provided by a boiler. The apartment comes with a cellar and residents will have access to a shared garden. The brick building from the 1920s/1930s with 12 residential units has no elevator. Parking is possible in the blue zone in front of the building.