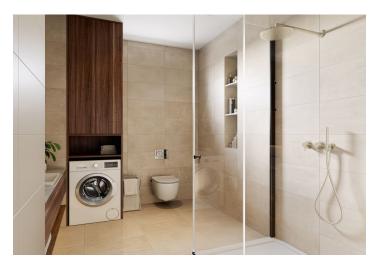

The layout of the 2nd floor apartment consists of an entrance hall with a preparation for a kitchen unit including a connection for a washing machine, a main room with a seating/sleeping area and access to a small balcony, and a bathroom (shower, sink, toilet).

The building and apartment are currently being renovated. Facilities include plastic windows with triple glazing, oiled oak floors, fire-resistant security entrance doors with noise insulation, interior doors, Villeroy & Boch sink and toilet, cast marble bathtub of the same brand, and large-format floor and wall tiles. Heating will be provided by an 1x 1500W INGENIUM oil radiator and hot water will be provided by a boiler. The apartment comes with a cellar and residents will have access to a shared garden. The brick building from the 1920s/1930s with 12 residential units has no elevator. Parking is possible in the blue zone in front of the building.