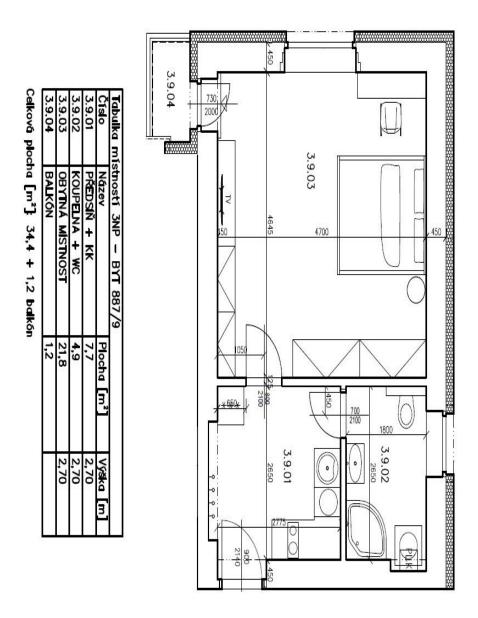

## **Apartment Studio (1+kk)**

35.56 m², Prague 10, Strašnice

| Total area       | 37 m²  |
|------------------|--------|
| Floor area*      | 36 m²  |
| Balcony          | 1 m²   |
| Parking          | -      |
| Cellar           | Yes    |
| PENB             | G      |
| Reference number | 106834 |

The layout of the 2nd floor apartment consists of an entrance hall with a preparation for a kitchen unit including a connection for a washing machine, a main room with a seating/sleeping area and access to a small balcony, and a bathroom (shower, sink, toilet).

Floor area 35.56 m², balcony 1.2 m², cellar 2.5 m².

**Completion expected in April 2025.** Visualizations are for informational purposes only.