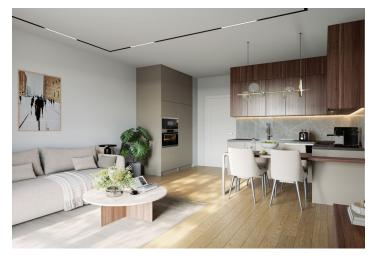

The layout of the 2nd floor apartment consists of an entrance hall with a preparation for a kitchen unit including a connection for a washing machine, a main room with a seating/sleeping area and access to a small balcony, and a bathroom (shower, sink, toilet).

The building and apartment are currently being renovated. Facilities include plastic windows with triple glazing, oiled oak floors, fire-resistant security entrance doors with noise insulation, interior doors, Villeroy & Boch sink and toilet, cast marble bathtub of the same brand, and large-format floor and wall tiles. Heating will be provided by an 1x 1500W INGENIUM oil radiator and hot water will be provided by a boiler. The apartment comes with a cellar and residents will have access to a shared garden. The brick building from the 1920s/1930s with 12 residential units has no elevator. Parking is possible in the blue zone in front of the building.