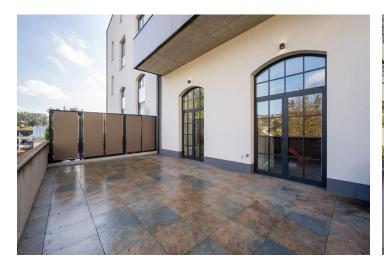

The entrance level (ground floor of the Pivovar building) consists of a living room with a kitchen and dining area, 1 bedroom, a bathroom, toilet, and a hall. The staircase in the living room leads to the upper part where there is a bedroom, bathroom, toilet, and staircase hall. Adjacent to the living room is **a generously designed terrace** (at a sufficient height above ground level), from the upper bedroom there is an entrance to the **balcony**. During the growing season, there are **nice views** of the **greenery** from the terrace and balcony.

Advantages of the apartment completed in 2023 are mainly **ceilings of up to 3.7 m high**, large industrial windows, the possibility of installing a hot tub on the terrace, and **parking for 3 cars** - the apartment includes **a lockable double garage** and **1 covered outdoor parking space**. The entire apartment has underfloor heating, the upper bedroom is **air-conditioned**, the doors are seamless, the designer kitchen with a stone worktop was supplied by the **Sekyra** company (**AEG** appliances are still under warranty), and the apartment also has other custom built-in furniture.