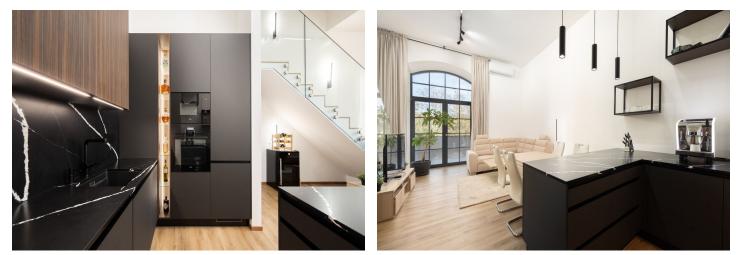

The entrance level (ground floor of the Pivovar building) consists of a living room with a kitchen and dining area, 1 bedroom, a bathroom, toilet, and a hall. The staircase in the living room leads to the upper part where there is a bedroom, bathroom, toilet, and staircase hall. Adjacent to the living room is **a generously designed terrace** (at a sufficient height above ground level), from the upper bedroom there is an entrance to the **balcony**. During the growing season, there are **nice views** of the **greenery** from the terrace and balcony.

Advantages of the apartment completed in 2023 are mainly **ceilings of up to 3.7 m high**, large industrial windows, the possibility of installing a hot tub on the terrace, and **parking for 3 cars** - the apartment includes **a lockable double garage** and **1 covered outdoor parking space**. The entire apartment has underfloor heating, the upper bedroom is **air-conditioned**, the doors are seamless, the designer kitchen with a stone worktop was supplied by the **Sekyra** company (**AEG** appliances are still under warranty), and the apartment also has other custom built-in furniture.