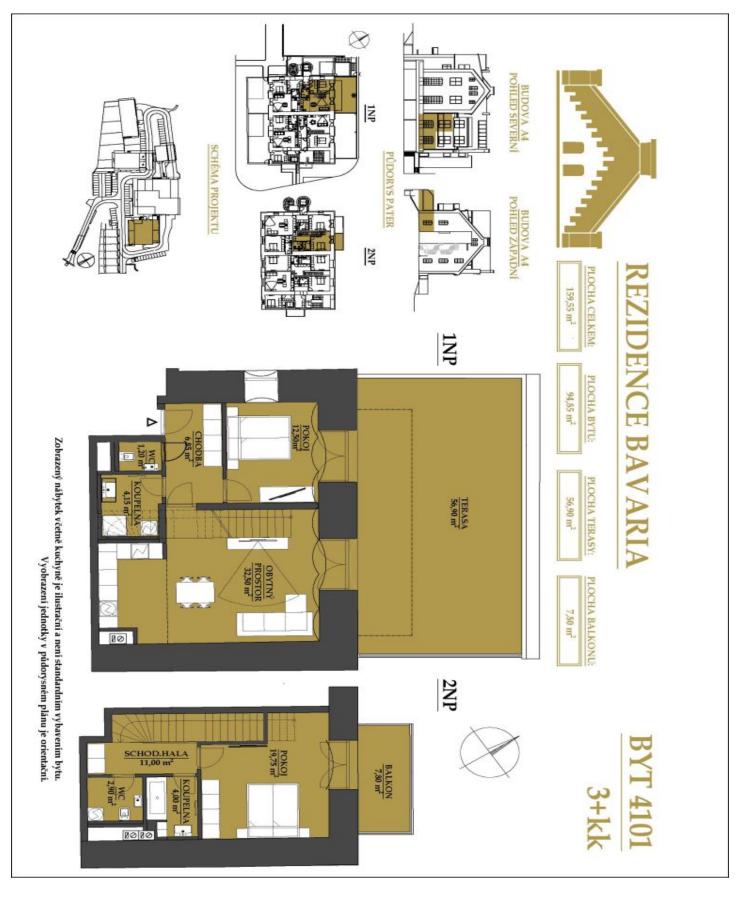

#### Apartment Two-bedroom (3+kk)

107.8 m², Brno-město, Brno-Jehnice, Kleštínek

| Total area          | 173 m²                                      |
|---------------------|---------------------------------------------|
| Floor area*         | 108 m²                                      |
| Balcony             | 8 m²                                        |
| Terrace             | 57 m²                                       |
| Parking             | Lockable garage and 1 covered outdoor space |
| Garage              | 32 m²                                       |
| Cellar              | -                                           |
| PENB                | В                                           |
| Reference number 10 |                                             |

The entrance level (ground floor of the Pivovar building) consists of a living room with a kitchen and dining area, 1 bedroom, a bathroom, toilet, and a hall. The staircase in the living room leads to the upper part where there is a bedroom, bathroom, toilet, and staircase hall. Adjacent to the living room is **a generously designed terrace** (at a sufficient height above ground level), from the upper bedroom there is an entrance to the **balcony**. During the growing season, there are **nice views** of the **greenery** from the terrace and balcony.

Advantages of the apartment completed in 2023 are mainly **ceilings of up to 3.7 m high**, large industrial windows, the possibility of installing a hot tub on the terrace, and **parking for 3 cars** - the apartment includes **a lockable double garage** and **1 covered outdoor parking space**. The entire apartment has underfloor heating, the upper bedroom is **air-conditioned**, the doors are seamless, the designer kitchen with a stone worktop was supplied by the **Sekyra** company (**AEG** appliances are still under warranty), and the apartment also has other custom built-in furniture.

Floor area 107.8  $m^2,$  usable area 94.85  $m^2,$  terrace 56.9  $m^2,$  balcony 7.5  $m^2,$  garage 31.4  $m^2.$ 

Svoboda & Williams s.r.o. info@svoboda-williams.com www.svoboda-williams.com Prague +420 257 328 281 +420 724 551 238 Brno +420 543 250 711 +420 724 551 238 **Bratislava** +421 948 939 938 **PDF created** 31. 01. 2025, 01:04