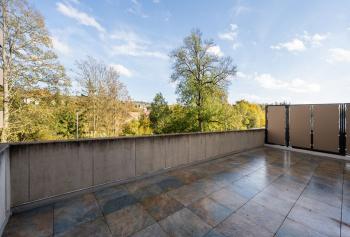

The entrance level (ground floor of the Pivovar building) consists of a living room with a kitchen and dining area, 1 bedroom, a bathroom, toilet, and a hall. The staircase in the living room leads to the upper part where there is a bedroom, bathroom, toilet, and staircase hall. Adjacent to the living room is **a generously designed terrace** (at a sufficient height above ground level), from the upper bedroom there is an entrance to the **balcony**. During the growing season, there are **nice views** of the **greenery** from the terrace and balcony.

In the Jehnice district, there is a kindergarten and elementary school, **a sports field**, a grocery store, transport connections provided by buses, and you can easily connect to the Svitavská road by car. Jehnice is surrounded by **beautiful nature** on all sides, and **the Moravian Karst Protected Area** or the **Baba Nature Park** are nearby.