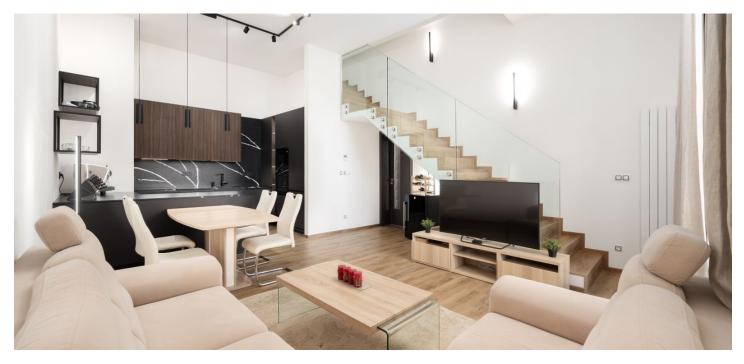

The entrance level (ground floor of the Pivovar building) consists of a living room with a kitchen and dining area, 1 bedroom, a bathroom, toilet, and a hall. The staircase in the living room leads to the upper part where there is a bedroom, bathroom, toilet, and staircase hall. Adjacent to the living room is **a generously designed terrace** (at a sufficient height above ground level), from the upper bedroom there is an entrance to the **balcony**. During the growing season, there are **nice views** of the **greenery** from the terrace and balcony.

Advantages of the apartment completed in 2023 are mainly **ceilings of up to 3.7 m high**, large industrial windows, the possibility of installing a hot tub on the terrace, and **parking for 3 cars** - the apartment includes **a lockable double garage** and **1 covered outdoor parking space**. The entire apartment has underfloor heating, the upper bedroom is **air-conditioned**, the doors are seamless, the designer kitchen with a stone worktop was supplied by the **Sekyra** company (**AEG** appliances are still under warranty), and the apartment also has other custom built-in furniture.