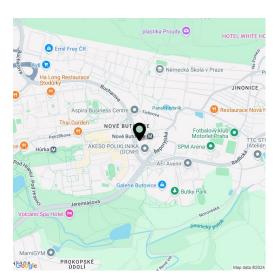

#### Location:

Modern office building in established business location, situated at the metro station Nové Butovice (line B), 10 minute drive from Ruzyně Airport and 20 minutes from city center. Good connectivity to D5 highways and Prague ring-road.