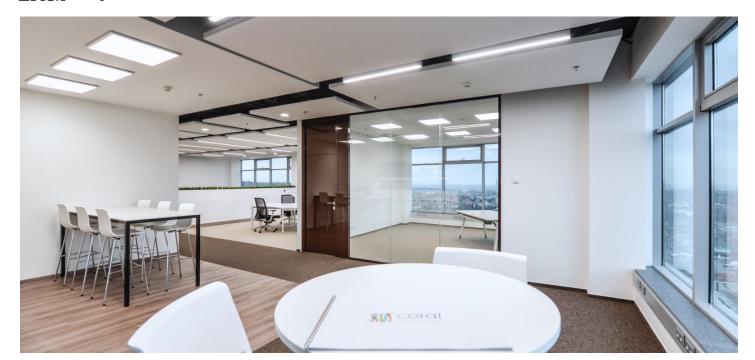

### € 15.50 / m2 | CZK 389 / m2

Office space for lease on the 3rd floor in an administrative building located in Prague 5. Flexible office space layout (open plan/cellular offices) offering plenty of daylight and beautiful views. The business park setting is defined by attractive landscaping and greenery. Onsite restaurant and cafe available. The Galerie Nové Butovice shopping center is within walking distance, while the Zličín shopping center is just 5 minutes by car or metro.

#### **Features and Services:**

Reduced ceilings with LED lights

Heating and cooling provided by a four-pipe fan coil system

Connection to central air-conditioning with sufficient capacity

Openable windows