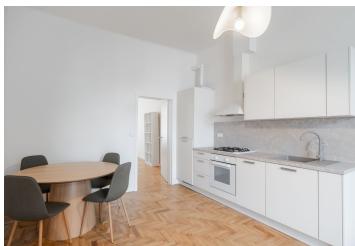

The apartment includes a living room with a fully fitted open plan kitchen and dining area, a bedroom with a wardrobe, a bathroom with a bathtub and toilet, and an entrance hall.

New hardwood parquet floors, tiles, gas boiler, washing machine.