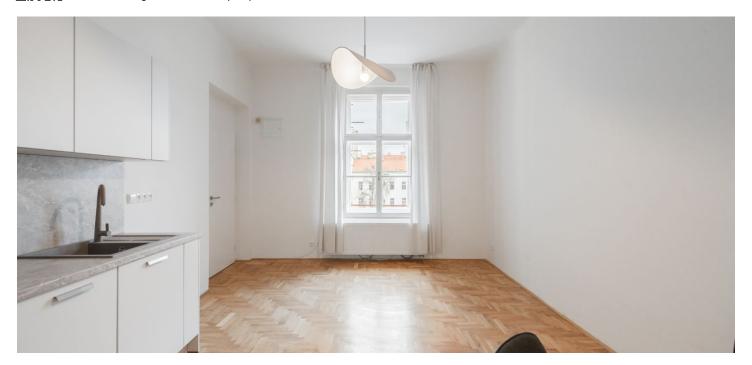

The apartment includes a living room with a fully fitted open plan kitchen and dining area, a bedroom with a wardrobe, a bathroom with a bathtub and toilet, and an entrance hall.

New hardwood parquet floors, tiles, gas boiler, washing machine.