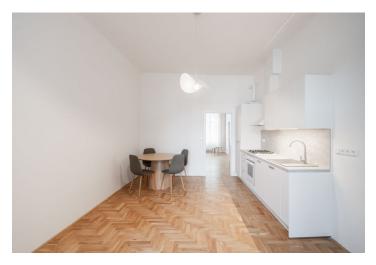

The apartment includes a living room with a fully fitted open plan kitchen and dining area, a bedroom with a wardrobe, a bathroom with a bathtub and toilet, and an entrance hall.

New hardwood parquet floors, tiles, gas boiler, washing machine.