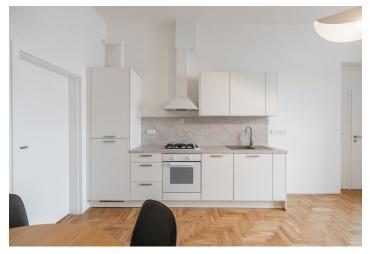

The apartment includes a living room with a fully fitted open plan kitchen and dining area, a bedroom with a wardrobe, a bathroom with a bathtub and toilet, and an entrance hall.

New hardwood parquet floors, tiles, gas boiler, washing machine.