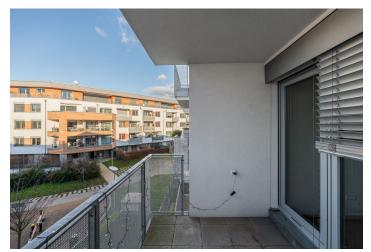

The apartment, located on the 3rd floor, consists of a living room with a kitchen and dining area, 2 bedrooms, a bathroom (with a shower), a separate toilet, a utility room with a washing machine hookup, and a spacious entrance hall. The living room has access to a **west-facing balcony** overlooking a **green courtyard** with a **children's playground**.

The area provides everything needed for comfortable living. The complex features a **park** with a children's playground, and within a short walking distance are kindergartens and elementary schools, supermarkets, a pharmacy, and a café. Excellent public transport connections are ensured by trams from a nearby stop, and the **Hloubětín metro station** is also within walking distance. Car access is convenient with the nearby entrance to the Prague Ring Road, and the next stage of its extension toward the D1 highway is close to construction. The area is enhanced by the nearby **Smetanka and Klánovice-Čihadla natural parks**, offering trails for **walking** and **cycling**.