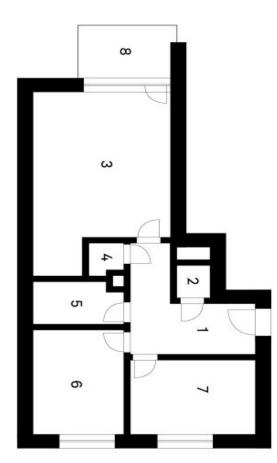

## € 484 704 | CZK 12 200 000

| 8      | 7       | 6       | U      | 4      | ω      | 2  | -       |
|--------|---------|---------|--------|--------|--------|----|---------|
| Balkon | Ložnice | Ložnice | Koupel | Komora | Obývac | WC | Předsíň |

- Хc
- Ložnice Ložnice Komora
- Koupelna + WC

- Obývací pokoj + KK

Byt 3+kk

Park Hloubětín

<u>ω</u> ΖP

Svoboda & Williams s.r.o. info@svoboda-williams.com www.svoboda-williams.com

Prague +420 257 328 281 +420 724 551 238 Brno +420 543 250 711 +420 724 551 238 Bratislava +421 948 939 938