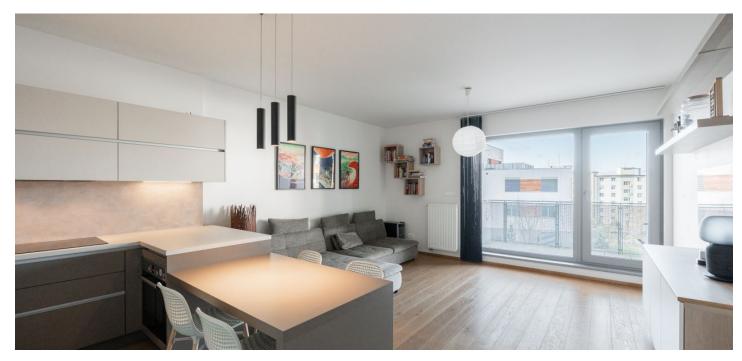

### This modern, fully furnished apartment with a balcony and garage parking space, part of a low-energy (A) residential building located in the new Park Hloubětín development, situated near a metro station and Kyjský Pond.

The apartment, located on the 3rd floor, consists of a living room with a kitchen and dining area, 2 bedrooms, a bathroom (with a shower), a separate toilet, a utility room with a washing machine hookup, and a spacious entrance hall. The living room has access to a **west-facing balcony** overlooking a **green courtyard** with a **children's playground**.

The building was completed in 2016. With features like plastic windows with **triple-pane insulation** and a heat **recovery ventilation system** it qualifies as a **passive energy-efficient structure**. The apartment is offered **fully furnished** as depicted in the photos (excluding personal items). The unit includes a **garage parking space** and a **cellar**, both accessible by elevator.