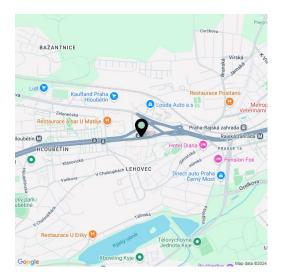

The area provides everything needed for comfortable living. The complex features a **park** with a children's playground, and within a short walking distance are kindergartens and elementary schools, supermarkets, a pharmacy, and a café. Excellent public transport connections are ensured by trams from a nearby stop, and the **Hloubětín metro station** is also within walking distance. Car access is convenient with the nearby entrance to the Prague Ring Road, and the next stage of its extension toward the D1 highway is close to construction. The area is enhanced by the nearby **Smetanka and Klánovice-Čihadla natural parks**, offering trails for **walking** and **cycling**.