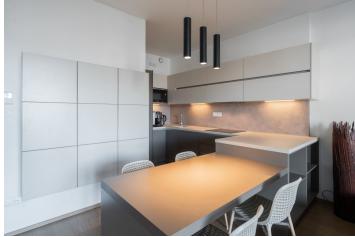

### This modern, fully furnished apartment with a balcony and garage parking space, part of a low-energy (A) residential building located in the new Park Hloubětín development, situated near a metro station and Kyjský Pond.

The apartment, located on the 3rd floor, consists of a living room with a kitchen and dining area, 2 bedrooms, a bathroom (with a shower), a separate toilet, a utility room with a washing machine hookup, and a spacious entrance hall. The living room has access to a **west-facing balcony** overlooking a **green courtyard** with a **children's playground**.

The building was completed in 2016. With features like plastic windows with **triple-pane insulation** and a heat **recovery ventilation system** it qualifies as a **passive energy-efficient structure**. The apartment is offered **fully furnished** as depicted in the photos (excluding personal items). The unit includes a **garage parking space** and a **cellar**, both accessible by elevator.