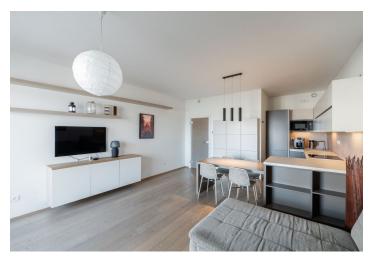

The apartment, located on the 3rd floor, consists of a living room with a kitchen and dining area, 2 bedrooms, a bathroom (with a shower), a separate toilet, a utility room with a washing machine hookup, and a spacious entrance hall. The living room has access to a **west-facing balcony** overlooking a **green courtyard** with a **children's playground**.

The building was completed in 2016. With features like plastic windows with **triple-pane insulation** and a heat **recovery ventilation system** it qualifies as a **passive energy-efficient structure**. The apartment is offered **fully furnished** as depicted in the photos (excluding personal items). The unit includes a **garage parking space** and a **cellar**, both accessible by elevator.