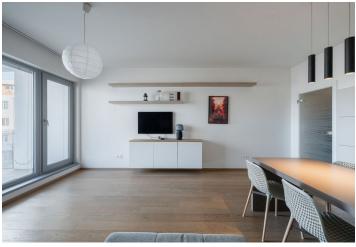

The apartment, located on the 3rd floor, consists of a living room with a kitchen and dining area, 2 bedrooms, a bathroom (with a shower), a separate toilet, a utility room with a washing machine hookup, and a spacious entrance hall. The living room has access to a **west-facing balcony** overlooking a **green courtyard** with a **children's playground**.

The building was completed in 2016. With features like plastic windows with **triple-pane insulation** and a heat **recovery ventilation system** it qualifies as a **passive energy-efficient structure**. The apartment is offered **fully furnished** as depicted in the photos (excluding personal items). The unit includes a **garage parking space** and a **cellar**, both accessible by elevator.