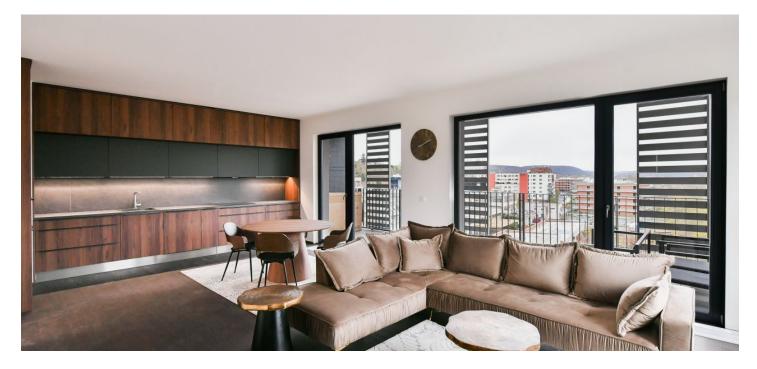

\* Area of the unit according to the Civil Code. The area consists of the sum total area of the entire unit bounded by perimeter walls.

This brand-new furnished apartment with a terrace and views of the horizon and adjacent golf course is situated on the 5th floor of the Zahálka Residence—a modern building that is part of a residential complex with a public park in Modřany, Prague 4. The location has been revitalized and transformed into a modern district with full services and amenities. Set in the immediate vicinity of a freestyle park, a rope center, tennis courts, a bike path along the Vltava River (25 minutes to the city center), and an in-line track. A tram stop with frequent connections to the city center is only an 8-minute walk from the building.

The interior features a living room with a fully fitted open plan kitchen and access to the **terrace**, 2 bedrooms with built-in wardrobes and **views of the green golf course**, a bathroom (bathtub, toilet), a guest toilet, and an entrance hall with built-in wardrobes.

Heat recovery ventilation system, hardwood floors, tiles, security entry door, central heating, Siemens kitchen appliances, dishwasher, induction stove top, microwave oven, video entry phone, cellar. A garage parking space is included. The tenant will be the first user of the apartment.