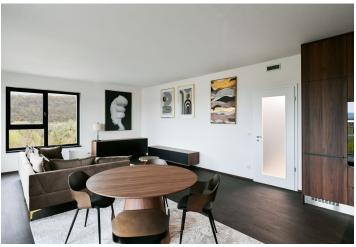

\* Area of the unit according to the Civil Code. The area consists of the sum total area of the entire unit bounded by perimeter walls.

This brand-new furnished apartment with a terrace and views of the horizon and adjacent golf course is situated on the 5th floor of the Zahálka Residence—a modern building that is part of a residential complex with a public park in Modřany, Prague 4. The location has been revitalized and transformed into a modern district with full services and amenities. Set in the immediate vicinity of a freestyle park, a rope center, tennis courts, a bike path along the Vltava River (25 minutes to the city center), and an in-line track. A tram stop with frequent connections to the city center is only an 8-minute walk from the building.

The interior features a living room with a fully fitted open plan kitchen and access to the **terrace**, 2 bedrooms with built-in wardrobes and **views of the green golf course**, a bathroom (bathtub, toilet), a guest toilet, and an entrance hall with built-in wardrobes.

Heat recovery ventilation system, hardwood floors, tiles, security entry door, central heating, Siemens kitchen appliances, dishwasher, induction stove top, microwave oven, video entry phone, cellar. A garage parking space is included. The tenant will be the first user of the apartment.