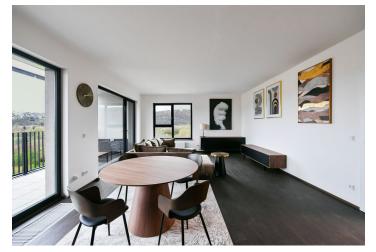

\* Area of the unit according to the Civil Code. The area consists of the sum total area of the entire unit bounded by perimeter walls.

This brand-new furnished apartment with a terrace and views of the horizon and adjacent golf course is situated on the 5th floor of the Zahálka Residence—a modern building that is part of a residential complex with a public park in Modřany, Prague 4. The location has been revitalized and transformed into a modern district with full services and amenities. Set in the immediate vicinity of a freestyle park, a rope center, tennis courts, a bike path along the Vltava River (25 minutes to the city center), and an in-line track. A tram stop with frequent connections to the city center is only an 8-minute walk from the building.

The interior features a living room with a fully fitted open plan kitchen and access to the **terrace**, 2 bedrooms with built-in wardrobes and **views of the green golf course**, a bathroom (bathtub, toilet), a guest toilet, and an entrance hall with built-in wardrobes.