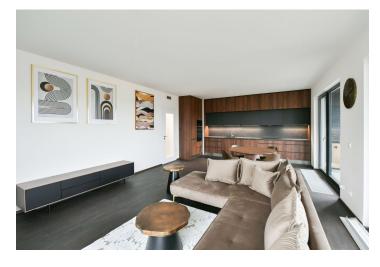

\* Area of the unit according to the Civil Code. The area consists of the sum total area of the entire unit bounded by perimeter walls.

This brand-new furnished apartment with a terrace and views of the horizon and adjacent golf course is situated on the 5th floor of the Zahálka Residence—a modern building that is part of a residential complex with a public park in Modřany, Prague 4. The location has been revitalized and transformed into a modern district with full services and amenities. Set in the immediate vicinity of a freestyle park, a rope center, tennis courts, a bike path along the Vltava River (25 minutes to the city center), and an in-line track. A tram stop with frequent connections to the city center is only an 8-minute walk from the building.

The interior features a living room with a fully fitted open plan kitchen and access to the **terrace**, 2 bedrooms with built-in wardrobes and **views of the green golf course**, a bathroom (bathtub, toilet), a guest toilet, and an entrance hall with built-in wardrobes.

Heat recovery ventilation system, hardwood floors, tiles, security entry door, central heating, Siemens kitchen appliances, dishwasher, induction stove top, microwave oven, video entry phone, cellar. A garage parking space is included. The tenant will be the first user of the apartment.