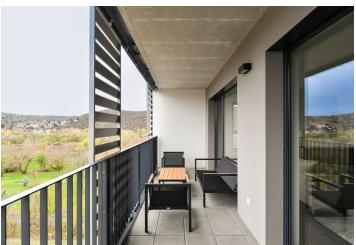

## **Apartment Two-bedroom (3+kk)**

Rented

92.2 m², Prague 4, Modřany, Mezi vodami

| Total area       | 106 m²                                                                                                  |
|------------------|---------------------------------------------------------------------------------------------------------|
| Floor area*      | 92 m²                                                                                                   |
| Terrace          | 14 m²                                                                                                   |
| Parking          | Garage parking.                                                                                         |
| Garage           | Yes                                                                                                     |
| Cellar           | Yes                                                                                                     |
| Service price    | Monthly deposit for services,<br>water, and heating: CZK<br>6,500. Electricity is billed<br>separately. |
| PENB             | В                                                                                                       |
| Reference number | 106883                                                                                                  |
| Available from   | 01.01.2026                                                                                              |

\* Area of the unit according to the Civil Code. The area consists of the sum total area of the entire unit bounded by perimeter walls.

This brand-new furnished apartment with a terrace and views of the horizon and adjacent golf course is situated on the 5th floor of the Zahálka Residence—a modern building that is part of a residential complex with a public park in Modřany, Prague 4. The location has been revitalized and transformed into a modern district with full services and amenities. Set in the immediate vicinity of a freestyle park, a rope center, tennis courts, a bike path along the Vltava River (25 minutes to the city center), and an in-line track. A tram stop with frequent connections to the city center is only an 8-minute walk from the building.

The interior features a living room with a fully fitted open plan kitchen and access to the **terrace**, 2 bedrooms with built-in wardrobes and **views of the green golf course**, a bathroom (bathtub, toilet), a guest toilet, and an entrance hall with built-in wardrobes.