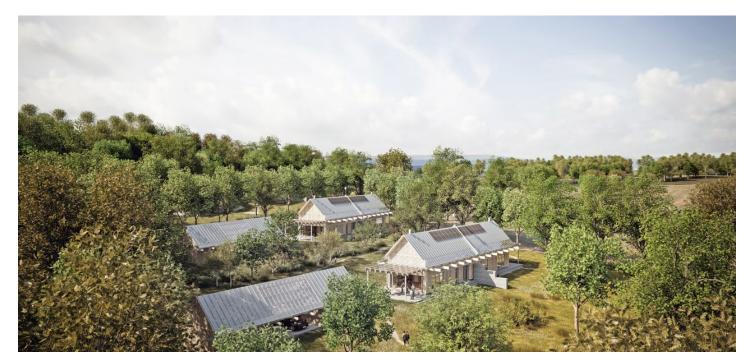

This large set of plots with a valid building permit for the construction of unique villa houses is located in the virgin nature of the Chodské forests, in the village of Pleš, less than a 2-hour drive from Prague. These modern wooden buildings

Ask for price

designed by a renowned architectural studio will offer quiet, comfortable living with respect for the surrounding landscape of the Český les Protected Landscape Area.

The gently sloping plot of land with a total area of 63,649 m² is located on a southeastern slope surrounded by forests and meadows, and its northwestern border is lined with an asphalt road connecting Pleš with the German municipality of Friedrichshäng. This project of villa houses and a guesthouse with a total area of 3,931 m² has a valid building permit. The houses will be energy efficient and therefore environmentally friendly thanks to the materials used and modern technologies, and their layout will provide sufficient privacy and views of the surrounding nature. Successfully designed layouts and large windows will ensure maximum fusion with the garden, which will be private for each house.