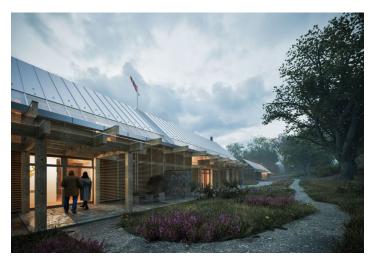

This large set of plots with a valid building permit for the construction of unique villa houses is located in the virgin nature of the Chodské forests, in the village of Pleš, less than a 2-hour drive from Prague. These modern wooden buildings

Ask for price

designed by a renowned architectural studio will offer quiet, comfortable living with respect for the surrounding landscape of the Český les Protected Landscape Area.

The gently sloping plot of land with a total area of 63,649 m² is located on a southeastern slope surrounded by forests and meadows, and its northwestern border is lined with an asphalt road connecting Pleš with the German municipality of Friedrichshäng. This project of villa houses and a guesthouse with a total area of 3,931 m² has a valid building permit. The houses will be energy efficient and therefore environmentally friendly thanks to the materials used and modern technologies, and their layout will provide sufficient privacy and views of the surrounding nature. Successfully designed layouts and large windows will ensure maximum fusion with the garden, which will be private for each house.