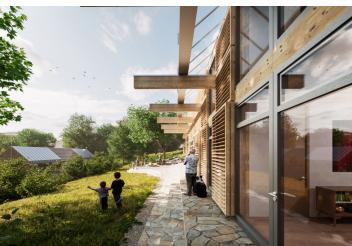

This large set of plots with a valid building permit for the construction of unique villa houses is located in the virgin nature of the Chodské forests, in the village of Pleš, less than a 2-hour drive from Prague. These modern wooden buildings

Ask for price

designed by a renowned architectural studio will offer quiet, comfortable living with respect for the surrounding landscape of the Český les Protected Landscape Area.

The gently sloping plot of land with a total area of 63,649 m² is located on a southeastern slope surrounded by forests and meadows, and its northwestern border is lined with an asphalt road connecting Pleš with the German municipality of Friedrichshäng. This project of villa houses and a guesthouse with a total area of 3,931 m² has a valid building permit. The houses will be energy efficient and therefore environmentally friendly thanks to the materials used and modern technologies, and their layout will provide sufficient privacy and views of the surrounding nature. Successfully designed layouts and large windows will ensure maximum fusion with the garden, which will be private for each house.