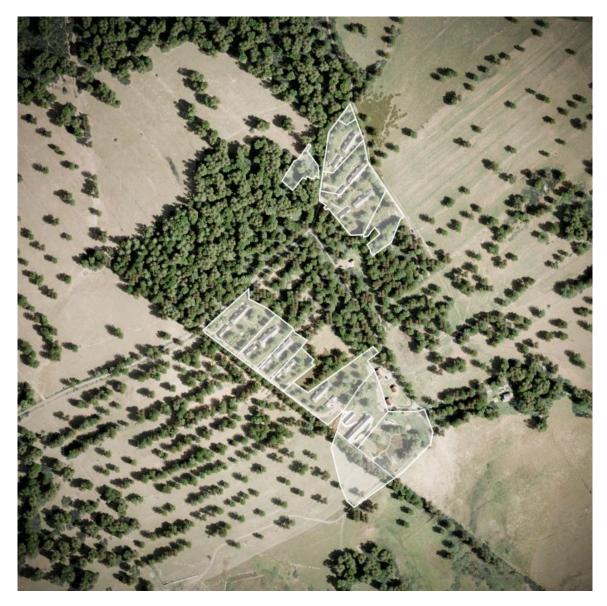

Ask for price

designed by a renowned architectural studio will offer quiet, comfortable living with respect for the surrounding landscape of the Český les Protected Landscape Area.

The gently sloping plot of land with a total area of 63,649 m² is located on a southeastern slope surrounded by forests and meadows, and its northwestern border is lined with an asphalt road connecting Pleš with the German municipality of Friedrichshäng. This project of villa houses and a guesthouse with a total area of 3,931 m² has a valid building permit. The houses will be energy efficient and therefore environmentally friendly thanks to the materials used and modern technologies, and their layout will provide sufficient privacy and views of the surrounding nature. Successfully designed layouts and large windows will ensure maximum fusion with the garden, which will be private for each house.

The subject of sale is the total area of the land or part of it.

Total area 63,649 m².