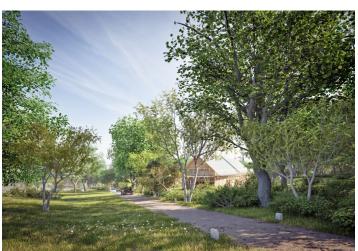

This large set of plots with a valid building permit for the construction of unique villa houses is located in the virgin nature of the Chodské forests, in the village of Pleš, less than a 2-hour drive from Prague. These modern wooden buildings

Ask for price

designed by a renowned architectural studio will offer quiet, comfortable living with respect for the surrounding landscape of the Český les Protected Landscape Area.

The gently sloping plot of land with a total area of 63,649 m² is located on a southeastern slope surrounded by forests and meadows, and its northwestern border is lined with an asphalt road connecting Pleš with the German municipality of Friedrichshäng. This project of villa houses and a guesthouse with a total area of 3,931 m² has a valid building permit. The houses will be energy efficient and therefore environmentally friendly thanks to the materials used and modern technologies, and their layout will provide sufficient privacy and views of the surrounding nature. Successfully designed layouts and large windows will ensure maximum fusion with the garden, which will be private for each house.