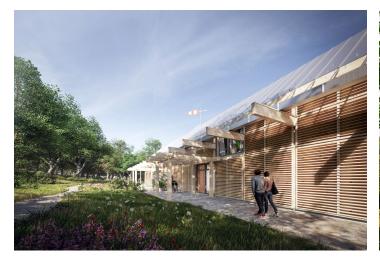

This large set of plots with a valid building permit for the construction of unique villa houses is located in the virgin nature of the Chodské forests, in the village of Pleš, less than a 2-hour drive from Prague. These modern wooden buildings

Ask for price

designed by a renowned architectural studio will offer quiet, comfortable living with respect for the surrounding landscape of the Český les Protected Landscape Area.

The gently sloping plot of land with a total area of 63,649 m² is located on a southeastern slope surrounded by forests and meadows, and its northwestern border is lined with an asphalt road connecting Pleš with the German municipality of Friedrichshäng. This project of villa houses and a guesthouse with a total area of 3,931 m² has a valid building permit. The houses will be energy efficient and therefore environmentally friendly thanks to the materials used and modern technologies, and their layout will provide sufficient privacy and views of the surrounding nature. Successfully designed layouts and large windows will ensure maximum fusion with the garden, which will be private for each house.