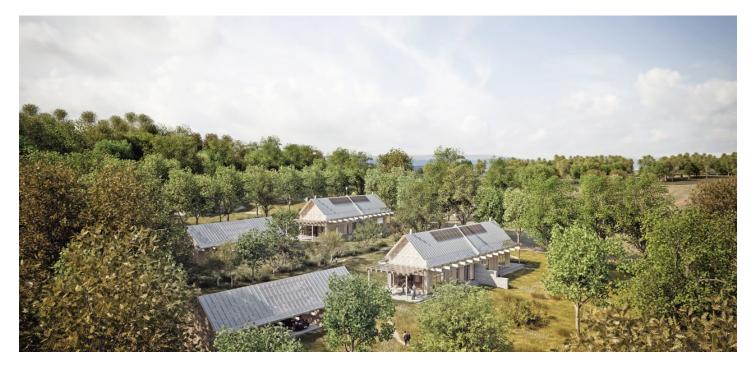

This large set of plots with a valid building permit for the construction of unique villa houses is located in the virgin nature of the Chodské forests, in the village of Pleš, less than a 2-hour drive from Prague. These modern wooden buildings designed by a renowned architectural studio will offer quiet, comfortable living with respect for the surrounding landscape of the Český les Protected Landscape Area.

The gently sloping plot of land with a total area of 63,649 m² is located on a southeastern slope surrounded by forests and meadows, and its northwestern border is lined with an asphalt road connecting Pleš with the German municipality of Friedrichshäng. This project of villa houses and a guesthouse with a total area of 3,931 m² has a valid building permit. The houses will be energy efficient and therefore environmentally friendly thanks to the materials used and modern technologies, and their layout will provide sufficient privacy and views of the surrounding nature. Successfully designed layouts and large windows will ensure maximum fusion with the garden, which will be private for each house.