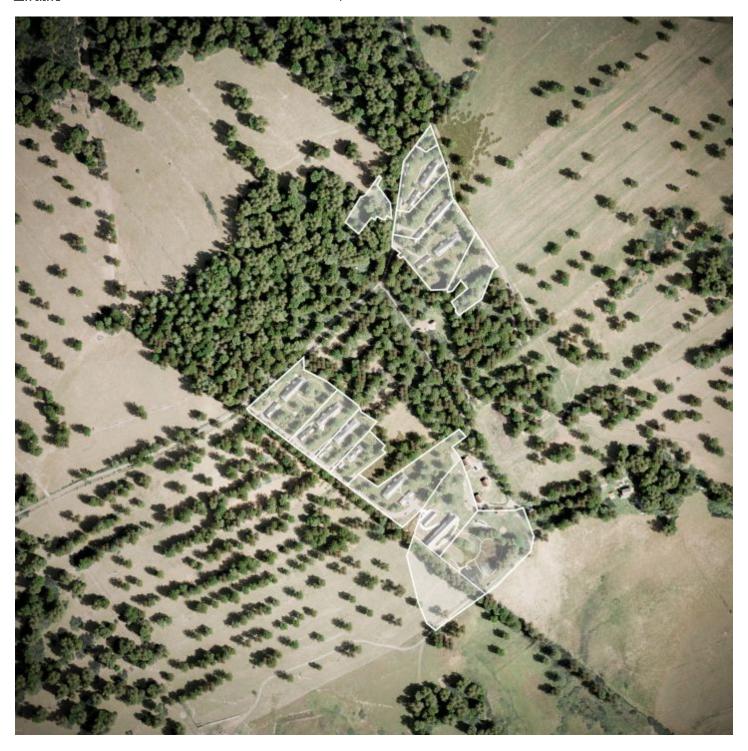

The gently sloping plot of land with a total area of 63,649 m² is located on a southeastern slope surrounded by forests and meadows, and its northwestern border is lined with an asphalt road connecting Pleš with the German municipality of Friedrichshäng. This project of villa houses and a guesthouse with a total area of 3,931 m² has a valid building permit. The houses will be energy efficient and therefore environmentally friendly thanks to the materials used and modern technologies, and their layout will provide sufficient privacy and views of the surrounding nature. Successfully designed layouts and large windows will ensure maximum fusion with the garden, which will be private for each house.

The subject of sale is the total area of the land or part of it.

Total area 63,649 m².