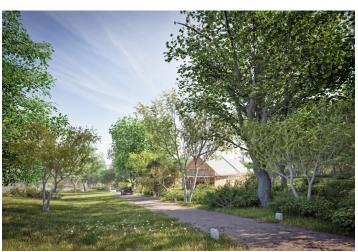

This large set of plots with a valid building permit for the construction of unique villa houses is located in the virgin nature of the Chodské forests, in the village of Pleš, less than a 2-hour drive from Prague. These modern wooden buildings designed by a renowned architectural studio will offer quiet, comfortable living with respect for the surrounding landscape of the Český les Protected Landscape Area.

The gently sloping plot of land with a total area of 63,649 m² is located on a southeastern slope surrounded by forests and meadows, and its northwestern border is lined with an asphalt road connecting Pleš with the German municipality of Friedrichshäng. This project of villa houses and a guesthouse with a total area of 3,931 m² has a valid building permit. The houses will be energy efficient and therefore environmentally friendly thanks to the materials used and modern technologies, and their layout will provide sufficient privacy and views of the surrounding nature. Successfully designed layouts and large windows will ensure maximum fusion with the garden, which will be private for each house.