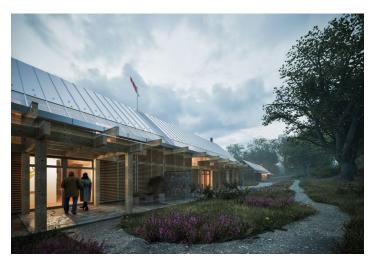

This large set of plots with a valid building permit for the construction of unique villa houses is located in the virgin nature of the Chodské forests, in the village of Pleš, less than a 2-hour drive from Prague. These modern wooden buildings designed by a renowned architectural studio will offer quiet, comfortable living with respect for the surrounding landscape of the Český les Protected Landscape Area.

The gently sloping plot of land with a total area of 63,649 m² is located on a southeastern slope surrounded by forests and meadows, and its northwestern border is lined with an asphalt road connecting Pleš with the German municipality of Friedrichshäng. This project of villa houses and a guesthouse with a total area of 3,931 m² has a valid building permit. The houses will be energy efficient and therefore environmentally friendly thanks to the materials used and modern technologies, and their layout will provide sufficient privacy and views of the surrounding nature. Successfully designed layouts and large windows will ensure maximum fusion with the garden, which will be private for each house.