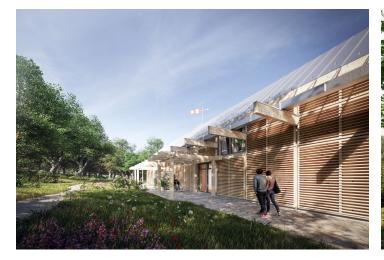

This large set of plots with a valid building permit for the construction of unique villa houses is located in the virgin nature of the Chodské forests, in the village of Pleš, less than a 2-hour drive from Prague. These modern wooden buildings designed by a renowned architectural studio will offer quiet, comfortable living with respect for the surrounding landscape of the Český les Protected Landscape Area.

The gently sloping plot of land with a total area of 63,649 m² is located on a southeastern slope surrounded by forests and meadows, and its northwestern border is lined with an asphalt road connecting Pleš with the German municipality of Friedrichshäng. This project of villa houses and a guesthouse with a total area of 3,931 m² has a valid building permit. The houses will be energy efficient and therefore environmentally friendly thanks to the materials used and modern technologies, and their layout will provide sufficient privacy and views of the surrounding nature. Successfully designed layouts and large windows will ensure maximum fusion with the garden, which will be private for each house.