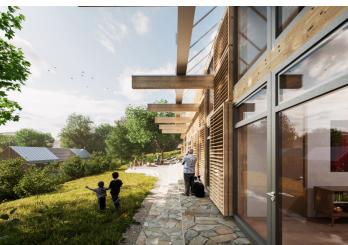

This large set of plots with a valid building permit for the construction of unique villa houses is located in the virgin nature of the Chodské forests, in the village of Pleš, less than a 2-hour drive from Prague. These modern wooden buildings designed by a renowned architectural studio will offer quiet, comfortable living with respect for the surrounding landscape of the Český les Protected Landscape Area.

The gently sloping plot of land with a total area of 63,649 m² is located on a southeastern slope surrounded by forests and meadows, and its northwestern border is lined with an asphalt road connecting Pleš with the German municipality of Friedrichshäng. This project of villa houses and a guesthouse with a total area of 3,931 m² has a valid building permit. The houses will be energy efficient and therefore environmentally friendly thanks to the materials used and modern technologies, and their layout will provide sufficient privacy and views of the surrounding nature. Successfully designed layouts and large windows will ensure maximum fusion with the garden, which will be private for each house.