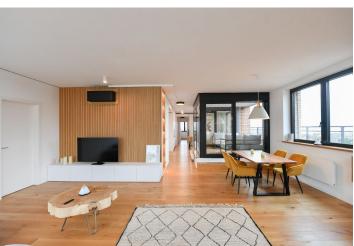

\* Area of the unit according to the Civil Code. The area consists of the sum total area of the entire unit bounded by perimeter walls.

Benefiting from a large terrace and nice far-reaching views, this good quality fully furnished 2-bathroom apartment is on the 4th floor of the recently built PARVI Cibulka residential project on the site of a former industrial hall. Amenities include a 24/7 reception and security, a fitness center, and a green park in the courtyard. Located on the very edge of the Vidoule nature preserve, near the Cibulka forest park, in a quiet residential area within easy reach of full amenities and services. Close to the Jinonice metro station, Cibulka train station with connections to Anděl and the city center, and within quick reach of the Anděl/Nový Smíchov commercial center. Conveniently located for the German School.

The interior features a spacious living room with a fully fitted open plan kitchen and **terrace** access, a master bedroom with built-in wardrobes and an en-suite bathroom (walk-in shower, toilet), a second toilet, a family bathroom (bathtub), a separate toilet with a bidet shower, a utility/storage room, and an entrance hall with a built-in wardrobe.

Air-conditioning, hardwood floors, tiles, security entry door, ample custom-made built-in storage, automatic exterior blinds, central heating, washer, dryer, dishwasher, induction stove top, wine fridge, microwave oven, video entry phone, cellar, camera system, pram storage, bike and dog wash area. Two garage parking spaces are included.