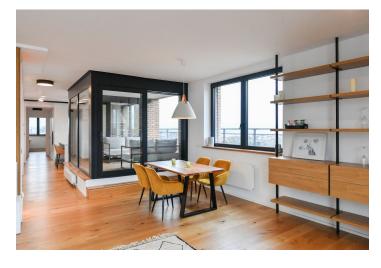

\* Area of the unit according to the Civil Code. The area consists of the sum total area of the entire unit bounded by perimeter walls.

Benefiting from a large terrace and nice far-reaching views, this good quality fully furnished 2-bathroom apartment is on the 4th floor of the recently built PARVI Cibulka residential project on the site of a former industrial hall. Amenities include a 24/7 reception and security, a fitness center, and a green park in the courtyard. Located on the very edge of the Vidoule nature preserve, near the Cibulka forest park, in a quiet residential area within easy reach of full amenities and services. Close to the Jinonice metro station, Cibulka train station with connections to Anděl and the city center, and within quick reach of the Anděl/Nový Smíchov commercial center. Conveniently located for the German School.

The interior features a spacious living room with a fully fitted open plan kitchen and **terrace** access, a master bedroom with built-in wardrobes and an en-suite bathroom (walk-in shower, toilet), a second toilet, a family bathroom (bathtub), a separate toilet with a bidet shower, a utility/storage room, and an entrance hall with a built-in wardrobe.

Air-conditioning, hardwood floors, tiles, security entry door, ample custom-made built-in storage, automatic exterior blinds, central heating, washer, dryer, dishwasher, induction stove top, wine fridge, microwave oven, video entry phone, cellar, camera system, pram storage, bike and dog wash area. Two garage parking spaces are included.