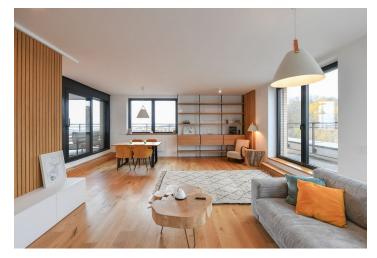

\* Area of the unit according to the Civil Code. The area consists of the sum total area of the entire unit bounded by perimeter walls.

Benefiting from a large terrace and nice far-reaching views, this good quality fully furnished 2-bathroom apartment is on the 4th floor of the recently built PARVI Cibulka residential project on the site of a former industrial hall. Amenities include a 24/7 reception and security, a fitness center, and a green park in the courtyard. Located on the very edge of the Vidoule nature preserve, near the Cibulka forest park, in a quiet residential area within easy reach of full amenities and services. Close to the Jinonice metro station, Cibulka train station with connections to Anděl and the city center, and within quick reach of the Anděl/Nový Smíchov commercial center. Conveniently located for the German School.

The interior features a spacious living room with a fully fitted open plan kitchen and **terrace** access, a master bedroom with built-in wardrobes and an en-suite bathroom (walk-in shower, toilet), a second toilet, a family bathroom (bathtub), a separate toilet with a bidet shower, a utility/storage room, and an entrance hall with a built-in wardrobe.

Air-conditioning, hardwood floors, tiles, security entry door, ample custom-made built-in storage, automatic exterior blinds, central heating, washer, dryer, dishwasher, induction stove top, wine fridge, microwave oven, video entry phone, cellar, camera system, pram storage, bike and dog wash area. Two garage parking spaces are included.