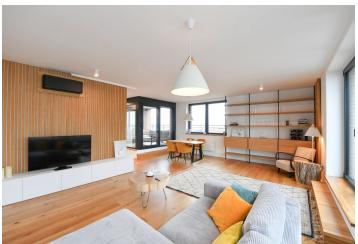

\* Area of the unit according to the Civil Code. The area consists of the sum total area of the entire unit bounded by perimeter walls.

Benefiting from a large terrace and nice far-reaching views, this good quality fully furnished 2-bathroom apartment is on the 4th floor of the recently built PARVI Cibulka residential project on the site of a former industrial hall. Amenities include a 24/7 reception and security, a fitness center, and a green park in the courtyard. Located on the very edge of the Vidoule nature preserve, near the Cibulka forest park, in a quiet residential area within easy reach of full amenities and services. Close to the Jinonice metro station, Cibulka train station with connections to Anděl and the city center, and within quick reach of the Anděl/Nový Smíchov commercial center. Conveniently located for the German School.

The interior features a spacious living room with a fully fitted open plan kitchen and **terrace** access, a master bedroom with built-in wardrobes and an en-suite bathroom (walk-in shower, toilet), a second toilet, a family bathroom (bathtub), a separate toilet with a bidet shower, a utility/storage room, and an entrance hall with a built-in wardrobe.

Air-conditioning, hardwood floors, tiles, security entry door, ample custom-made built-in storage, automatic exterior blinds, central heating, washer, dryer, dishwasher, induction stove top, wine fridge, microwave oven, video entry phone, cellar, camera system, pram storage, bike and dog wash area. Two garage parking spaces are included.