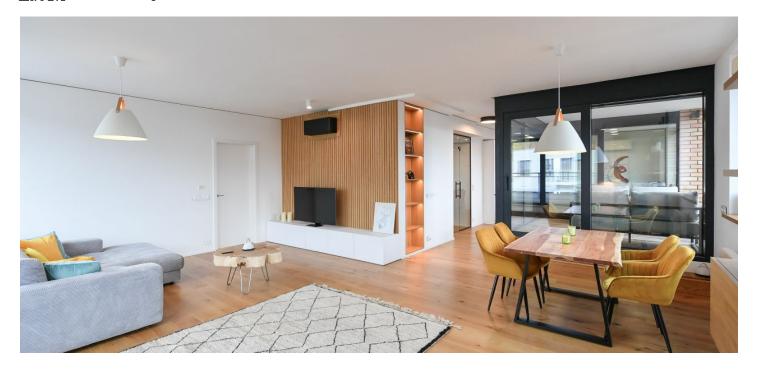

\* Area of the unit according to the Civil Code. The area consists of the sum total area of the entire unit bounded by perimeter walls.

Benefiting from a large terrace and nice far-reaching views, this good quality fully furnished 2-bathroom apartment is on the 4th floor of the recently built PARVI Cibulka residential project on the site of a former industrial hall. Amenities include a 24/7 reception and security, a fitness center, and a green park in the courtyard. Located on the very edge of the Vidoule nature preserve, near the Cibulka forest park, in a quiet residential area within easy reach of full amenities and services. Close to the Jinonice metro station, Cibulka train station with connections to Anděl and the city center, and within quick reach of the Anděl/Nový Smíchov commercial center. Conveniently located for the German School.

The interior features a spacious living room with a fully fitted open plan kitchen and **terrace** access, a master bedroom with built-in wardrobes and an en-suite bathroom (walk-in shower, toilet), a second toilet, a family bathroom (bathtub), a separate toilet with a bidet shower, a utility/storage room, and an entrance hall with a built-in wardrobe.

Air-conditioning, hardwood floors, tiles, security entry door, ample custom-made built-in storage, automatic exterior blinds, central heating, washer, dryer, dishwasher, induction stove top, wine fridge, microwave oven, video entry phone, cellar, camera system, pram storage, bike and dog wash area. Two garage parking spaces are included.