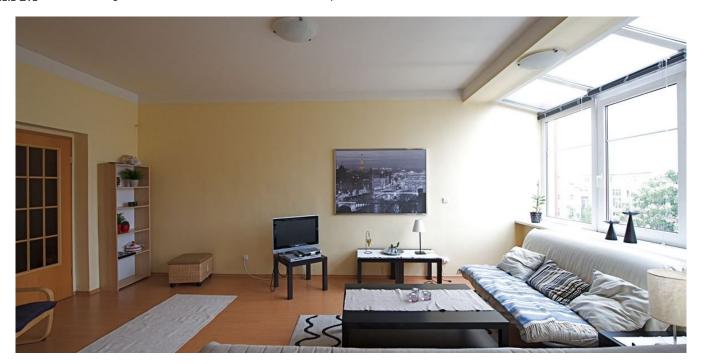

\* Area of the unit according to the Civil Code. The area consists of the sum total area of the entire unit bounded by perimeter walls.

Partially furnished 3-bedroom 2-bathroom split-level attic apartment with a 9 m² terrace on the 6th floor in a building with lift. Located on a busy street, yet quiet - all rooms but one are oriented towards the green courtyard with grown trees. Just a few minute walk to Hradčanská and Dejvická metro stations with multiple bus and tram connections, and a short walk to Stromovka, the largest park in Prague. The Prague Castle is within walking distance as well. The lower level consists of a spacious entry hall, bright living room with fully fitted kitchen, bedroom with built-in wardrobes, bathroom with bath tub, and a separate toilet. Upstairs are two bedrooms, both with built-in wardrobes and one with access to the terrace providing far reaching views, there is shower bathroom with toilet, and a storage room. Other features include laminated floors and tiles, washer, dishwasher, microwave, blinds, UPC cable for the Internet and TV, and audio entry phone. Common building charges and utilities are billed separately.