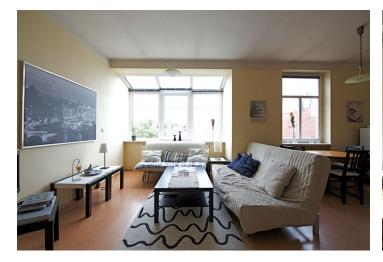

\* Area of the unit according to the Civil Code. The area consists of the sum total area of the entire unit bounded by perimeter walls.

Partially furnished 3-bedroom 2-bathroom split-level attic apartment with a 9 m² terrace on the 6th floor in a building with lift. Located on a busy street, yet quiet - all rooms but one are oriented towards the green courtyard with grown trees. Just a few minute walk to Hradčanská and Dejvická metro stations with multiple bus and tram connections, and a short walk to Stromovka, the largest park in Prague. The Prague Castle is within walking distance as well. The lower level consists of a spacious entry hall, bright living room with fully fitted kitchen, bedroom with built-in wardrobes, bathroom with bath tub, and a separate toilet. Upstairs are two bedrooms, both with built-in wardrobes and one with access to the terrace providing far reaching views, there is shower bathroom with toilet, and a storage room. Other features include laminated floors and tiles, washer, dishwasher, microwave, blinds, UPC cable for the Internet and TV, and audio entry phone. Common building charges and utilities are billed separately.