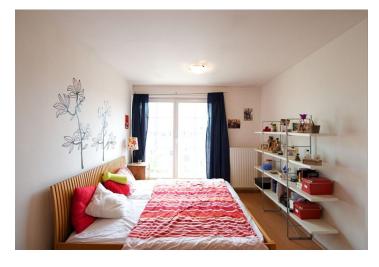

\* Area of the unit according to the Civil Code. The area consists of the sum total area of the entire unit bounded by perimeter walls.

Partially furnished 3-bedroom 2-bathroom split-level attic apartment with a 9 m² terrace on the 6th floor in a building with lift. Located on a busy street, yet quiet - all rooms but one are oriented towards the green courtyard with grown trees. Just a few minute walk to Hradčanská and Dejvická metro stations with multiple bus and tram connections, and a short walk to Stromovka, the largest park in Prague. The Prague Castle is within walking distance as well. The lower level consists of a spacious entry hall, bright living room with fully fitted kitchen, bedroom with built-in wardrobes, bathroom with bath tub, and a separate toilet. Upstairs are two bedrooms, both with built-in wardrobes and one with access to the terrace providing far reaching views, there is shower bathroom with toilet, and a storage room. Other features include laminated floors and tiles, washer, dishwasher, microwave, blinds, UPC cable for the Internet and TV, and audio entry phone. Common building charges and utilities are billed separately.