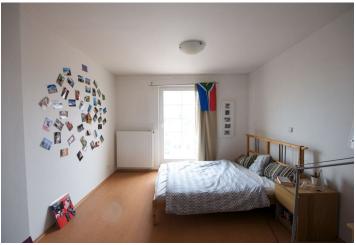

\* Area of the unit according to the Civil Code. The area consists of the sum total area of the entire unit bounded by perimeter walls.

Partially furnished 3-bedroom 2-bathroom split-level attic apartment with a 9 m² terrace on the 6th floor in a building with lift. Located on a busy street, yet quiet - all rooms but one are oriented towards the green courtyard with grown trees. Just a few minute walk to Hradčanská and Dejvická metro stations with multiple bus and tram connections, and a short walk to Stromovka, the largest park in Prague. The Prague Castle is within walking distance as well. The lower level consists of a spacious entry hall, bright living room with fully fitted kitchen, bedroom with built-in wardrobes, bathroom with bath tub, and a separate toilet. Upstairs are two bedrooms, both with built-in wardrobes and one with access to the terrace providing far reaching views, there is shower bathroom with toilet, and a storage room. Other features include laminated floors and tiles, washer, dishwasher, microwave, blinds, UPC cable for the Internet and TV, and audio entry phone. Common building charges and utilities are billed separately.