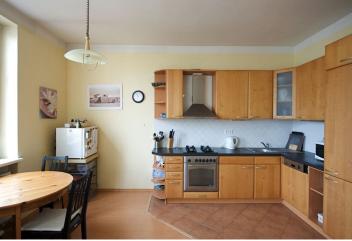

\* Area of the unit according to the Civil Code. The area consists of the sum total area of the entire unit bounded by perimeter walls.

Partially furnished 3-bedroom 2-bathroom split-level attic apartment with a 9 m² terrace on the 6th floor in a building with lift. Located on a busy street, yet quiet - all rooms but one are oriented towards the green courtyard with grown trees. Just a few minute walk to Hradčanská and Dejvická metro stations with multiple bus and tram connections, and a short walk to Stromovka, the largest park in Prague. The Prague Castle is within walking distance as well. The lower level consists of a spacious entry hall, bright living room with fully fitted kitchen, bedroom with built-in wardrobes, bathroom with bath tub, and a separate toilet. Upstairs are two bedrooms, both with built-in wardrobes and one with access to the terrace providing far reaching views, there is shower bathroom with toilet, and a storage room. Other features include laminated floors and tiles, washer, dishwasher, microwave, blinds, UPC cable for the Internet and TV, and audio entry phone. Common building charges and utilities are billed separately.