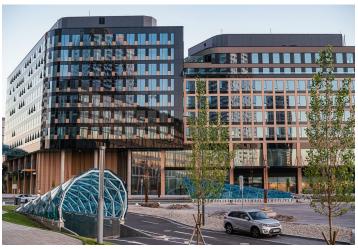

### € 17.50 - 19.50 / m2 | CZK 439 - 489 / m2

We offer 3,380 m² of office space in the BREEAM Excellent green-certified Pribinova 34 office building, which features flexible spaces with a low carbon footprint. The building has a total of nine floors of new generation offices for the most demanding clients. They will also appreciate having excellent accessibility whether on foot, by bicycle, public transport, or by car. At the CIJ Awards Slovakia 2022, the office building won the prestigious award in the Best Office Upcoming Development category for the best office project.

#### Location:

The administration building is located by the Danube riverbank and is connected to the popular Eurovea shopping center, which provides a wide range of services and shopping in the immediate vicinity. Another advantage of the location, besides being in the city center, is its full amenities and great accessibility by car, public transport, or on foot.