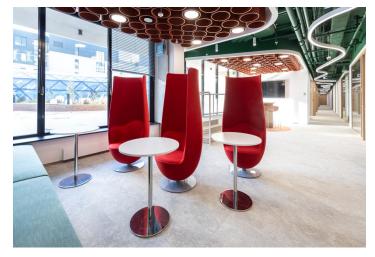

### Standard of premises:

Openable windows
Air-conditioning
Elevator
Double floor
Structured cabling
Reception
Camera system
24/7 access to the building
Common meeting areas