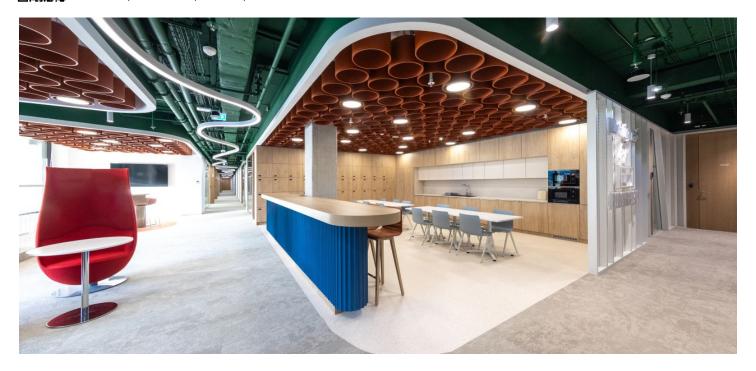

### € 17.50 - 19.50 / m2 | CZK 439 - 489 / m2

We offer 3,380 m² of office space in the BREEAM Excellent green-certified Pribinova 34 office building, which features flexible spaces with a low carbon footprint. The building has a total of nine floors of new generation offices for the most demanding clients. They will also appreciate having excellent accessibility whether on foot, by bicycle, public transport, or by car. At the CIJ Awards Slovakia 2022, the office building won the prestigious award in the Best Office Upcoming Development category for the best office project.

### Standard of premises:

Openable windows
Air-conditioning
Elevator
Double floor
Structured cabling
Reception
Camera system
24/7 access to the building
Common meeting areas