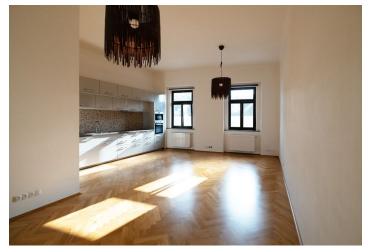

The layout of the ground floor apartment consists of **a south-facing** living room with a high ceiling (3.7 m) and a fully equipped kitchen, a bedroom with **a walk-in wardrobe**, a 2nd bedroom, a bathroom with a bathtub, toilet, and bidet, a separate toilet, and a hallway.

The intimate residence consists of only 6 residential units. The apartment has wooden windows, wooden glued three-layer floors and a wooden varnished entrance door with security fittings. The bathroom is fully equipped including a heated towel rail, and the heat source is a shared gas boiler. The purchase price includes a cellar.