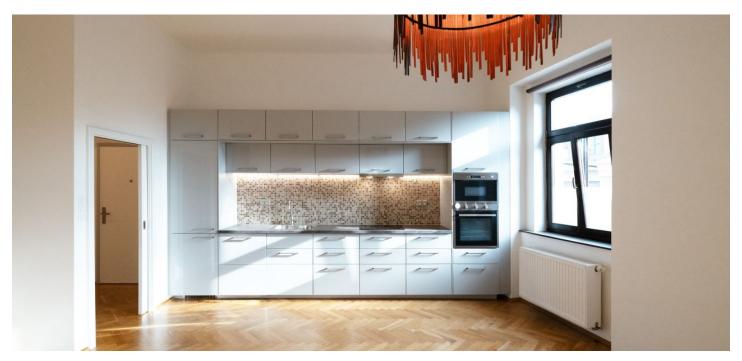

The layout of the ground floor apartment consists of **a south-facing** living room with a high ceiling (3.7 m) and a fully equipped kitchen, a bedroom with **a walk-in wardrobe**, a 2nd bedroom, a bathroom with a bathtub, toilet, and bidet, a separate toilet, and a hallway.

The intimate residence consists of only 6 residential units. The apartment has wooden windows, wooden glued three-layer floors and a wooden varnished entrance door with security fittings. The bathroom is fully equipped including a heated towel rail, and the heat source is a shared gas boiler. The purchase price includes a cellar.