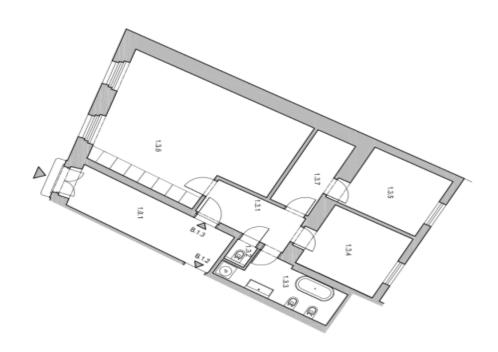

The layout of the ground floor apartment consists of **a south-facing** living room with a high ceiling (3.7 m) and a fully equipped kitchen, a bedroom with **a walk-in wardrobe**, a 2nd bedroom, a bathroom with a bathtub, toilet, and bidet, a separate toilet, and a hallway.

Floor area 80 m<sup>2</sup> (according to the owner's declaration).

## Apartment Two-bedroom (3+kk)

€ 476 361 I CZK 11 990 000

80 m², Prague 5, Jinonice, Butovická

| Celková plocha bytu | 1.3.7 š | 1.3.6 ol      | 1.3.5 lo | 1.3.4 lo | 1.3.3 kc | 1.3.2 to | 1.3.1 d | ozn.            | 1.NP   E         |
|---------------------|---------|---------------|----------|----------|----------|----------|---------|-----------------|------------------|
| ocha bytu           | šatna   | obývací pokoj | ložnice  | ložnice  | koupelna | toaleta  | chodba  | název místnosti | BYT B.1.3   3+kk |
| 77.80               | 6.00    | 35.35         | 10.16    | 10.78    | 7.45     | 1.00     | 6.88    | plocha [m²]     | 즛                |