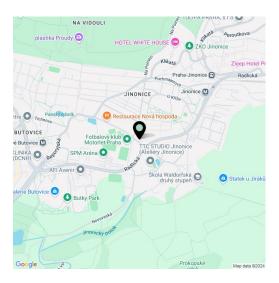

A convenient location in a nice and quiet place and at the same time within walking distance of everything you need. The house is part of the original historical development, the dominant feature of which is the Church of St. Lawrence from the 11th century and a wooden bell tower. It only takes a few minutes to walk to the Jinonice metro station, and in the nearby Waltrovka new residential district there is a supermarket, other shops, and restaurants, as well as a kindergarten, a Waldorf and classical elementary school, or a Charles University building. A bike path runs through the area, along which you can reach the Prokopské údolí nature reserve in just a short time.