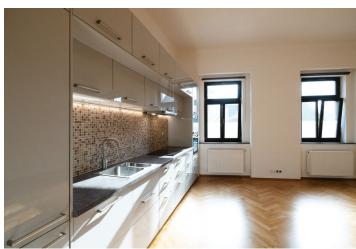

The layout of the ground floor apartment consists of **a south-facing** living room with a high ceiling (3.7 m) and a fully equipped kitchen, a bedroom with **a walk-in wardrobe**, a 2nd bedroom, a bathroom with a bathtub, toilet, and bidet, a separate toilet, and a hallway.

The intimate residence consists of only 6 residential units. The apartment has wooden windows, wooden glued three-layer floors and a wooden varnished entrance door with security fittings. The bathroom is fully equipped including a heated towel rail, and the heat source is a shared gas boiler. The purchase price includes a cellar.