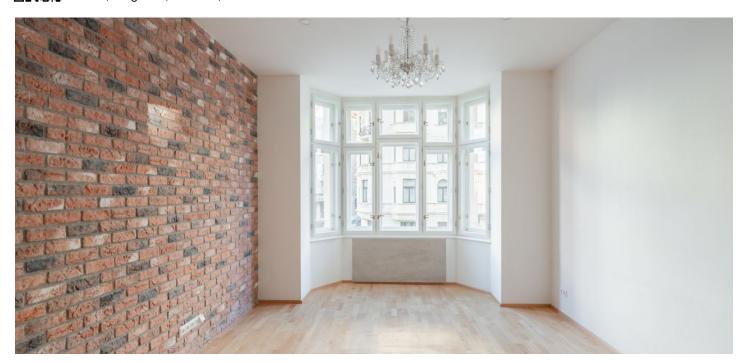

The apartment features a living room with a dining area, a fully fitted open plan kitchen and **bay windows**, a bedroom with a large built-in wardrobe, a shower bathroom with a toilet, a utility room, and an entrance hall with built-in storage.

Wooden floating floors, tiles, **new casement windows**, blinds, low-cost electric radiant panels for heating, electric boiler for hot water, dishwasher, induction stove top.

<sup>\*</sup> Size of the unit according to the Housing Act.
The area consists of the sum total of the internal
area of every room.