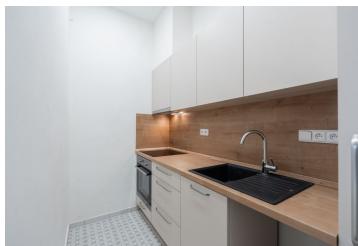

The apartment features a living room with a dining area, a fully fitted open plan kitchen and **bay windows**, a bedroom with a large built-in wardrobe, a shower bathroom with a toilet, a utility room, and an entrance hall with built-in storage.

Wooden floating floors, tiles, **new casement windows**, blinds, low-cost electric radiant panels for heating, electric boiler for hot water, dishwasher, induction stove top.

<sup>\*</sup> Size of the unit according to the Housing Act.
The area consists of the sum total of the internal
area of every room.