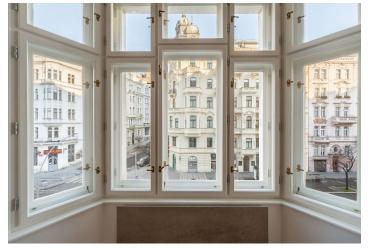

The apartment features a living room with a dining area, a fully fitted open plan kitchen and **bay windows**, a bedroom with a large built-in wardrobe, a shower bathroom with a toilet, a utility room, and an entrance hall with built-in storage.

Wooden floating floors, tiles, **new casement windows**, blinds, low-cost electric radiant panels for heating, electric boiler for hot water, dishwasher, induction stove top.

<sup>\*</sup> Size of the unit according to the Housing Act.
The area consists of the sum total of the internal
area of every room.