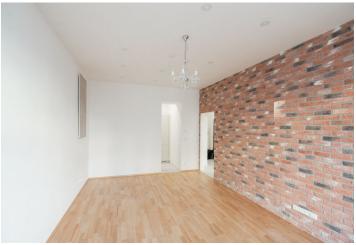

This newly refurbished unfurnished apartment is on the 2nd floor of a renovated residential building with an elevator, located on a one-way side street in Prague 10 on the border of Vršovice and Vinohrady, within easy reach of everything you need. There are great amenities incl. many cafes and restaurants within easy reach, and the Eden shopping center and several indoor and outdoor sports fields are within walking distance. Heroldovy Sady and Svatopluka Čecha Square are also nearby. Buses and tram stops are not far from the building, and the ride to the city center takes less than 10 minutes.

The apartment features a living room with a dining area, a fully fitted open plan kitchen and **bay windows**, a bedroom with a large built-in wardrobe, a shower bathroom with a toilet, a utility room, and an entrance hall with built-in storage.

Wooden floating floors, tiles, **new casement windows**, blinds, low-cost electric radiant panels for heating, electric boiler for hot water, dishwasher, induction stove top.

<sup>\*</sup> Size of the unit according to the Housing Act.
The area consists of the sum total of the internal
area of every room.