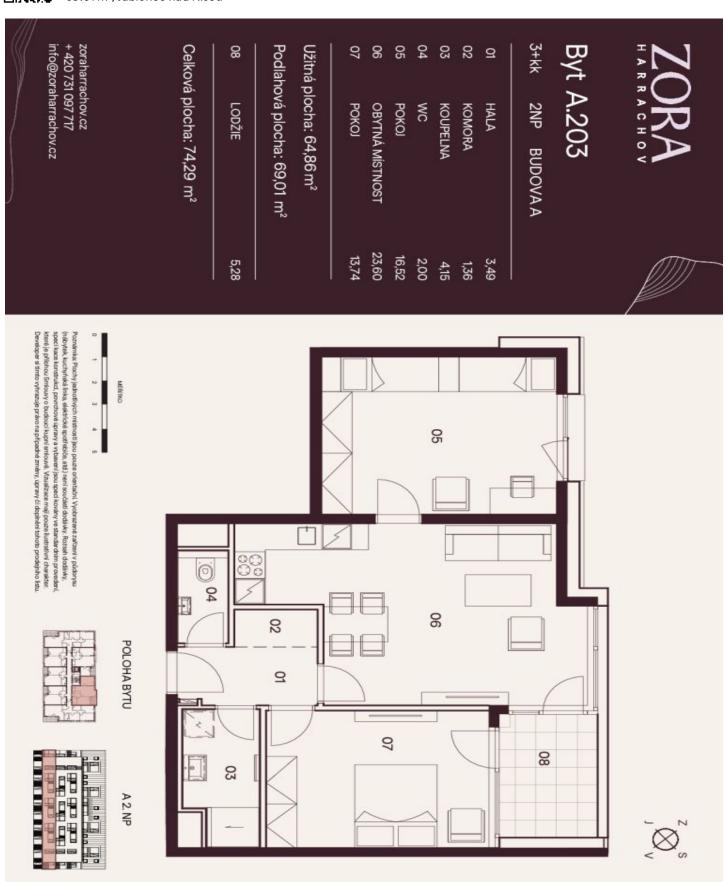

## € 365 707 I CZK 9 173 750

69.01 m², Jablonec nad Nisou

| Total area   | 74 m²                              |
|--------------|------------------------------------|
| Floor area*  | 69 m²                              |
| Loggia       | 5 m²                               |
| Parking      | Possibility to buy a parking space |
| Garage       | Yes                                |
| Cellar       | Yes                                |
| PENB         | В                                  |
| Reference nu | mber 107098                        |

The area of the 1st floor apartment consists of a living room with a preparation for a kitchen, 2 bedrooms, a bathroom (with a walk-in shower), a saparate toilet, and a hallway with space for a pantry. It will be possible to enter the northwest-facing loggia from the living room and one of the bedrooms.

Floor area 69.01 m², loggia 5.28 m².

For a complete overview of the units and additional information, please visit the project's website at www.zoraharrachov.cz.