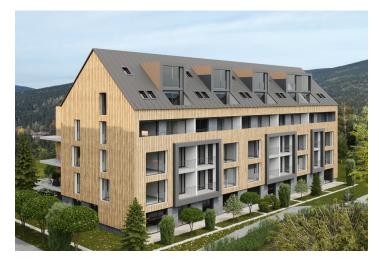

\* Area of the unit according to the Civil Code. The area consists of the sum total area of the entire unit bounded by perimeter walls.

This brand-new apartment with a loggia is part of the modern ZORA Harrachov project, which brings a fresh perspective on mountain living. The popular resort, located amidst the beautiful nature on the border of the Jizera and Krkonoše Mountains, offers excellent skiing conditions in a modernized ski area that will allow skiing from December to April. The completion date is planned for Q3/2027.

The project is located near the **forest** in a quiet part of Harrachov. Thanks to the planned return of **international ski jumping competitions**, the entire resort is currently being gradually modernized. The rich offer of local activities is further expanded by the nearby **Polish Polana Jakuszycka sports complex**, the starting point of cross-country trails connected to the **Jizera Highway**. Harrachov is easily accessible, and the drive from the outskirts of Prague takes about an hour and a half. Direct bus connections are also available.