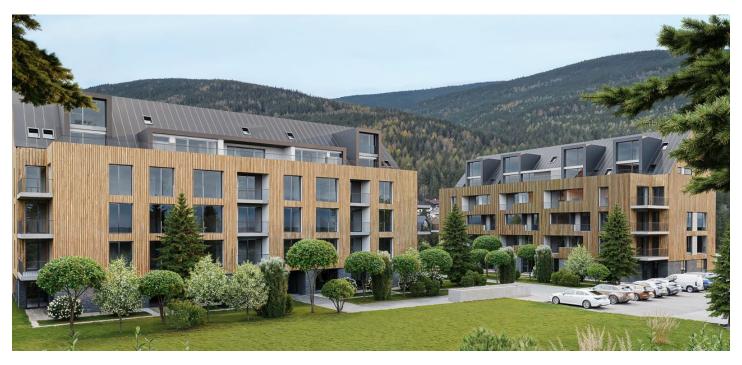

\* Area of the unit according to the Civil Code. The area consists of the sum total area of the entire unit bounded by perimeter walls.

This brand-new apartment with a loggia is part of the modern ZORA Harrachov project, which brings a fresh perspective on mountain living. The popular resort, located amidst the beautiful nature on the border of the Jizera and Krkonoše Mountains, offers excellent skiing conditions in a modernized ski area that will allow skiing from December to April. The completion date is planned for Q3/2027.

The project is located near the **forest** in a quiet part of Harrachov. Thanks to the planned return of **international ski jumping competitions**, the entire resort is currently being gradually modernized. The rich offer of local activities is further expanded by the nearby **Polish Polana Jakuszycka sports complex**, the starting point of cross-country trails connected to the **Jizera Highway**. Harrachov is easily accessible, and the drive from the outskirts of Prague takes about an hour and a half. Direct bus connections are also available.