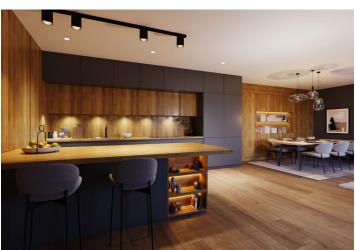

The area of the 1st floor apartment consists of a living room with a preparation for a kitchen, 2 bedrooms, a bathroom (with a walk-in shower), a saparate toilet, and a hallway with space for a pantry. It will be possible to enter the northwest-facing loggia from the living room and one of the bedrooms.

Facilities include large French windows with aluminum frames, wooden interior doors, vinyl floors, large-format tiles, underfloor heating, a recuperation unit, and a preparation for air-conditioning and shading. The price includes a cellar, and a garage parking space can be purchased. Residents will have access to a spacious ski/bicycle storage room and a common room with a kitchen.