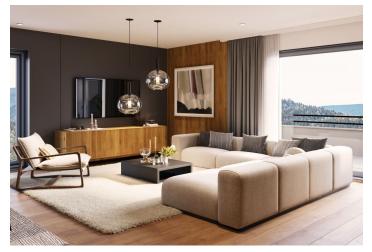

The area of the 1st floor apartment consists of a living room with a preparation for a kitchen, 2 bedrooms, a bathroom (with a walk-in shower), a saparate toilet, and a hallway with space for a pantry. It will be possible to enter the northwest-facing loggia from the living room and one of the bedrooms.

Facilities include large French windows with aluminum frames, wooden interior doors, vinyl floors, large-format tiles, underfloor heating, a recuperation unit, and a preparation for air-conditioning and shading. The price includes a cellar, and a garage parking space can be purchased. Residents will have access to a spacious ski/bicycle storage room and a common room with a kitchen.