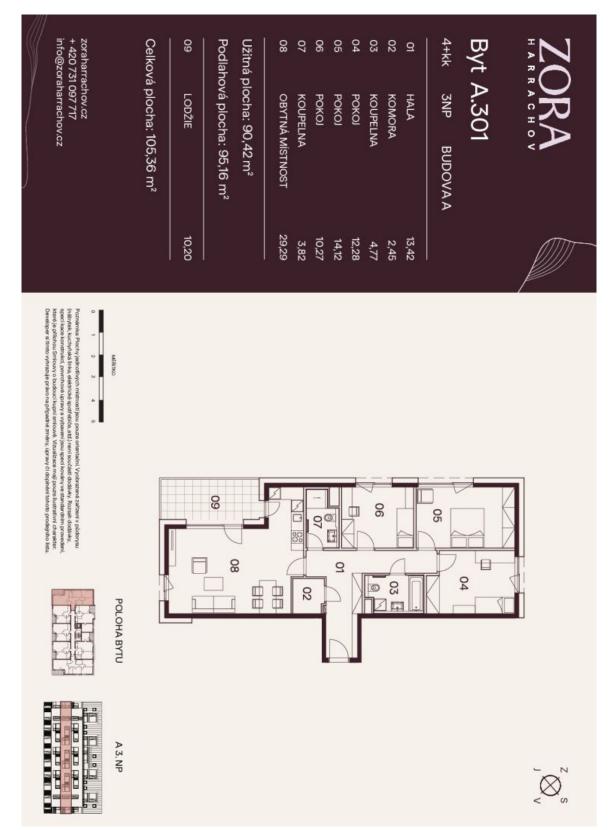

# € 489 650 | CZK 12 300 000

95.16 m², Jablonec nad Nisou

| Total area   | 105 m²                             |
|--------------|------------------------------------|
| Floor area*  | 95 m²                              |
| Loggia       | 10 m <sup>2</sup>                  |
| Parking      | Possibility to buy a parking space |
| Garage       | Yes                                |
| Cellar       | Yes                                |
| PENB         | В                                  |
| Reference nu | mber 107099                        |

The area of the 2nd floor apartment consists of a living room with a preparation for a kitchen, 3 bedrooms, a bathroom (with a toilet and **a walk-in showe**r), the second bathroom (with a toilet and a **bathtub**) and a hallway. It will be possible to enter the **spacious loggia** from the living room.

Floor area 95.16 m², loggia 10.2 m².

For a complete overview of the units and additional information, please visit the project's website at www.zoraharrachov.cz.

Svoboda & Williams s.r.o. info@svoboda-williams.com www.svoboda-williams.com **Prague** +420 257 328 281 +420 724 551 238 Brno +420 543 250 711 +420 724 551 238