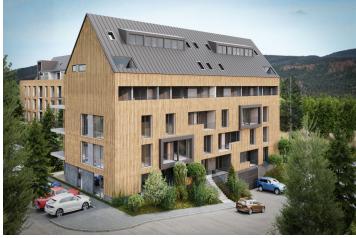

\* Area of the unit according to the Civil Code. The area consists of the sum total area of the entire unit bounded by perimeter walls.

This almost 100-meter family apartment with a southwestfacing loggia and 2 bathrooms is part of the modern ZORA Harrachov project, which brings a fresh perspective on mountain living. The popular resort, located amidst the beautiful nature on the border of the Jizera and Krkonoše Mountains, offers excellent skiing conditions in a modernized ski area that will allow skiing from December to April. The completion date is planned for Q3/2027.

The project is located near the forest in a quiet part of Harrachov. Thanks to the planned return of **international ski jumping competitions**, the entire resort is currently being gradually modernized. The rich offer of local activities is further expanded by the nearby **Polish Polana Jakuszycka sports complex**, the starting point of **cross-country trails** connected to the **Jizera Highway**. Harrachov is easily accessible, and the drive from the outskirts of Prague takes about an hour and a half. Direct bus connections are also available.