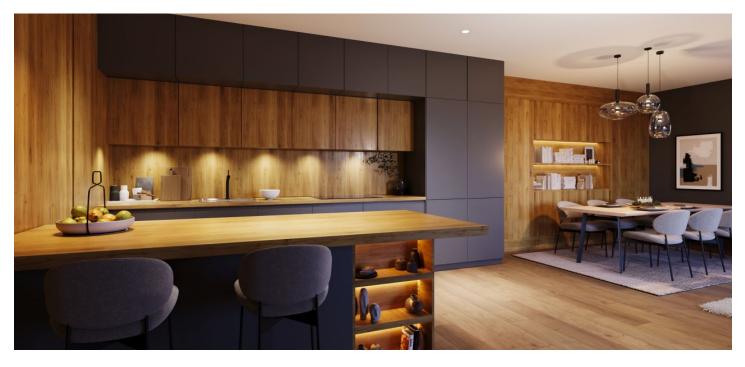

The area of the 2nd floor apartment consists of a living room with a preparation for a kitchen, 3 bedrooms, a bathroom (with a toilet and **a walk-in showe**r), the second bathroom (with a toilet and a **bathtub**) and a hallway. It will be possible to enter the **spacious loggia** from the living room.

Facilities include large **French windows** with **aluminum** frames, wooden interior doors, vinyl floors, large-format tiles, **underfloor heating**, **a recuperation unit**, and a preparation for air-conditioning and shading. The price includes **a cellar**, and **a garage parking space** can be purchased. Residents will have access to a spacious **ski/bicycle storage room** and a **common room** with a kitchen.