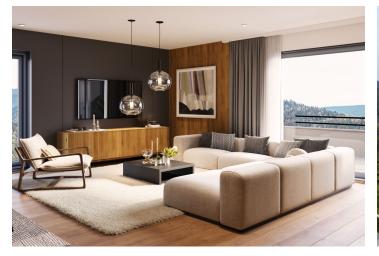

The area of the 2nd floor apartment consists of a living room with a preparation for a kitchen, 3 bedrooms, a bathroom (with a toilet and **a walk-in showe**r), the second bathroom (with a toilet and a **bathtub**) and a hallway. It will be possible to enter the **spacious loggia** from the living room.

Facilities include large **French windows** with **aluminum** frames, wooden interior doors, vinyl floors, large-format tiles, **underfloor heating**, **a recuperation unit**, and a preparation for air-conditioning and shading. The price includes **a cellar**, and **a garage parking space** can be purchased. Residents will have access to a spacious **ski/bicycle storage room** and a **common room** with a kitchen.