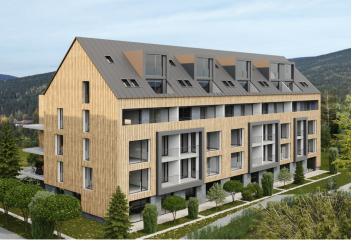

\* Area of the unit according to the Civil Code. The area consists of the sum total area of the entire unit bounded by perimeter walls.

This almost 100-meter family apartment with a southwestfacing loggia and 2 bathrooms is part of the modern ZORA Harrachov project, which brings a fresh perspective on mountain living. The popular resort, located amidst the beautiful nature on the border of the Jizera and Krkonoše Mountains, offers excellent skiing conditions in a modernized ski area that will allow skiing from December to April. The completion date is planned for Q3/2027.

The project is located near the forest in a quiet part of Harrachov. Thanks to the planned return of **international ski jumping competitions**, the entire resort is currently being gradually modernized. The rich offer of local activities is further expanded by the nearby **Polish Polana Jakuszycka sports complex**, the starting point of **cross-country trails** connected to the **Jizera Highway**. Harrachov is easily accessible, and the drive from the outskirts of Prague takes about an hour and a half. Direct bus connections are also available.