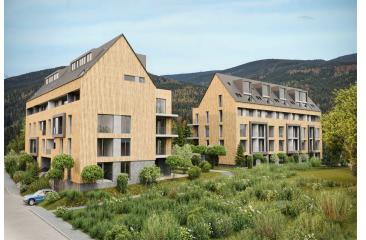

\* Area of the unit according to the Civil Code. The area consists of the sum total area of the entire unit bounded by perimeter walls.

This almost 100-meter family apartment with a southwestfacing loggia and 2 bathrooms is part of the modern ZORA Harrachov project, which brings a fresh perspective on mountain living. The popular resort, located amidst the beautiful nature on the border of the Jizera and Krkonoše Mountains, offers excellent skiing conditions in a modernized ski area that will allow skiing from December to April. The completion date is planned for Q3/2027.

The project is located near the forest in a quiet part of Harrachov. Thanks to the planned return of **international ski jumping competitions**, the entire resort is currently being gradually modernized. The rich offer of local activities is further expanded by the nearby **Polish Polana Jakuszycka sports complex**, the starting point of **cross-country trails** connected to the **Jizera Highway**. Harrachov is easily accessible, and the drive from the outskirts of Prague takes about an hour and a half. Direct bus connections are also available.