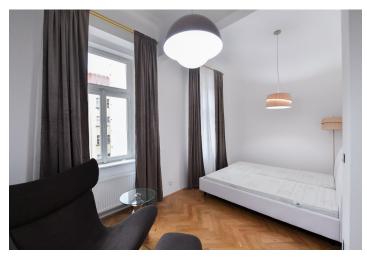

The interior features a living room with a fully fitted open plan kitchen and dining area, a bedroom facing the courtyard, a bathroom (walk-in shower, toilet with a bidet shower), and an entrance hall with a built-in wardrobe.

**Hardwood floors**, tiles, electric boiler for heating, underfloor heating in the bathroom, washing machine, dishwasher, induction stove top, combination oven, **storage room** on the same floor.

\* Size of the unit according to the Housing Act. The area consists of the sum total of the internal area of every room.