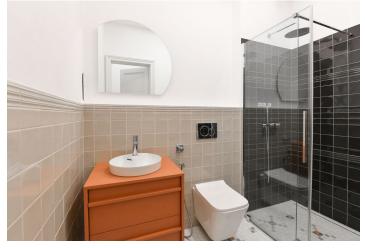

The interior features a living room with a fully fitted open plan kitchen and dining area, a bedroom facing the courtyard, a bathroom (walk-in shower, toilet with a bidet shower), and an entrance hall with a built-in wardrobe.

**Hardwood floors**, tiles, electric boiler for heating, underfloor heating in the bathroom, washing machine, dishwasher, induction stove top, combination oven, **storage room** on the same floor.

\* Size of the unit according to the Housing Act. The area consists of the sum total of the internal area of every room.