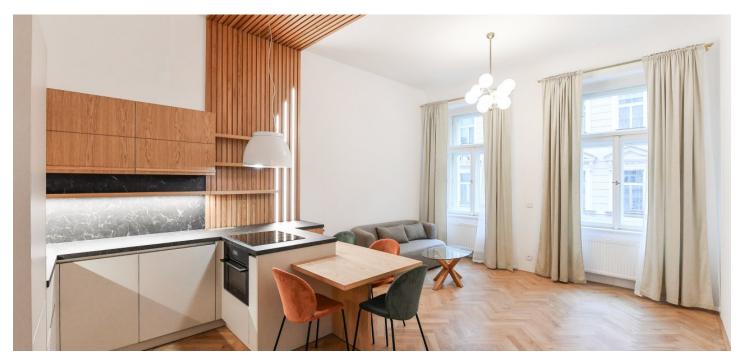

This completely refurbished furnished apartment is on the 2nd floor of a well-maintained apartment building with an elevator. Located in an attractive area moments from the Vltava riverbank, within walking distance of Kampa Island, Petřín Hill Park, Malá Strana (Lesser Town), and Old Town. The neighborhood has easy access to the Prague Castle, the Anděl commercial zone and metro station, and the French School.

The interior features a living room with a fully fitted open plan kitchen and dining area, a bedroom facing the courtyard, a bathroom (walk-in shower, toilet with a bidet shower), and an entrance hall with a built-in wardrobe.

**Hardwood floors**, tiles, electric boiler for heating, underfloor heating in the bathroom, washing machine, dishwasher, induction stove top, combination oven, **storage room** on the same floor.

\* Size of the unit according to the Housing Act. The area consists of the sum total of the internal area of every room.