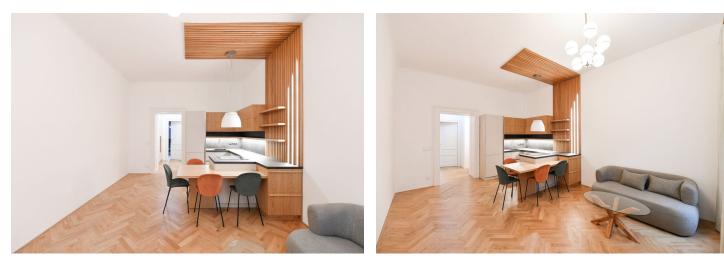

This completely refurbished furnished apartment is on the 2nd floor of a well-maintained apartment building with an elevator. Located in an attractive area moments from the Vltava riverbank, within walking distance of Kampa Island, Petřín Hill Park, Malá Strana (Lesser Town), and Old Town. The neighborhood has easy access to the Prague Castle, the Anděl commercial zone and metro station, and the French School.

The interior features a living room with a fully fitted open plan kitchen and dining area, a bedroom facing the courtyard, a bathroom (walk-in shower, toilet with a bidet shower), and an entrance hall with a built-in wardrobe.

**Hardwood floors**, tiles, electric boiler for heating, underfloor heating in the bathroom, washing machine, dishwasher, induction stove top, combination oven, **storage room** on the same floor.

\* Size of the unit according to the Housing Act. The area consists of the sum total of the internal area of every room.