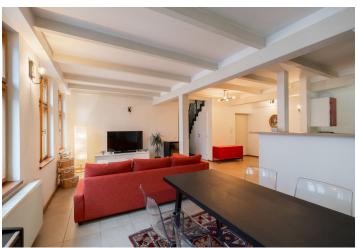

\* Size of the unit according to the Housing Act.
The area consists of the sum total of the internal area of every room.

This renovated, fully furnished 2-bathroom split-level apartment on the 5th topmost floor of an apartment building with a new elevator is set in a lively central location just a short walk from the Vltava embankment and the historic center of Prague in Old Town, as well as Wenceslas Square, with instant access to public transportation - mere steps to the Karlovo náměstí metro station and numerous tram lines. Full amenities and services are available within easy reach.

The lower level of the apartment includes a living room with a dining area and a fully fitted open plan kitchen, a bathroom (walk-in shower, toilet), a storage room, and an entrance hall. The upper floor features a gallery /study/guest bedroom, two bedrooms with built-in wardrobes, a bathroom (bathtub, toilet), and a utility room. The apartment faces a quiet courtyard.

Wooden floating floors, tiles, electric piano, sofabed on the gallery, gas boiler, washing machine, dishwasher, microwave oven, wine fridge, TV. A garage parking space is available in the building next door at CZK 7-8.000/month.