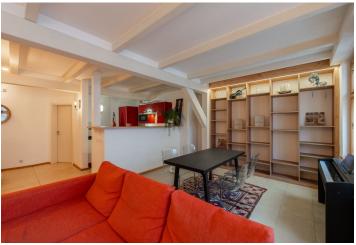

The lower level of the apartment includes a living room with a dining area and a fully fitted open plan kitchen, a bathroom (walk-in shower, toilet), a storage room, and an entrance hall. The upper floor features a gallery /study/guest bedroom, two bedrooms with built-in wardrobes, a bathroom (bathtub, toilet), and a utility room. The apartment faces a quiet courtyard.

Wooden floating floors, tiles, electric piano, sofabed on the gallery, gas boiler, washing machine, dishwasher, microwave oven, wine fridge, TV. A garage parking space is available in the building next door at CZK 7-8.000/month.