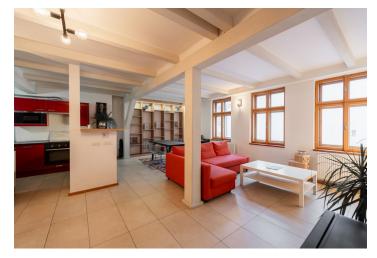

\* Size of the unit according to the Housing Act.
The area consists of the sum total of the internal area of every room.

This renovated, fully furnished 2-bathroom split-level apartment on the 5th topmost floor of an apartment building with a new elevator is set in a lively central location just a short walk from the Vltava embankment and the historic center of Prague in Old Town, as well as Wenceslas Square, with instant access to public transportation - mere steps to the Karlovo náměstí metro station and numerous tram lines. Full amenities and services are available within easy reach.

The lower level of the apartment includes a living room with a dining area and a fully fitted open plan kitchen, a bathroom (walk-in shower, toilet), a storage room, and an entrance hall. The upper floor features a gallery /study/guest bedroom, two bedrooms with built-in wardrobes, a bathroom (bathtub, toilet), and a utility room. The apartment faces a quiet courtyard.

Wooden floating floors, tiles, electric piano, sofabed on the gallery, gas boiler, washing machine, dishwasher, microwave oven, wine fridge, TV. A garage parking space is available in the building next door at CZK 7-8.000/month.