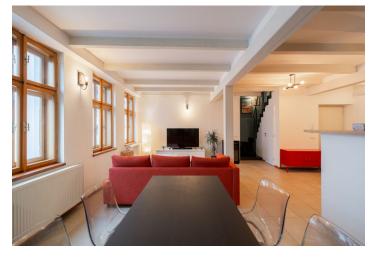

\* Size of the unit according to the Housing Act.
The area consists of the sum total of the internal area of every room.

This renovated, fully furnished 2-bathroom split-level apartment on the 5th topmost floor of an apartment building with a new elevator is set in a lively central location just a short walk from the Vltava embankment and the historic center of Prague in Old Town, as well as Wenceslas Square, with instant access to public transportation - mere steps to the Karlovo náměstí metro station and numerous tram lines. Full amenities and services are available within easy reach.

The lower level of the apartment includes a living room with a dining area and a fully fitted open plan kitchen, a bathroom (walk-in shower, toilet), a storage room, and an entrance hall. The upper floor features a gallery /study/guest bedroom, two bedrooms with built-in wardrobes, a bathroom (bathtub, toilet), and a utility room. The apartment faces a quiet courtyard.

Wooden floating floors, tiles, electric piano, sofabed on the gallery, gas boiler, washing machine, dishwasher, microwave oven, wine fridge, TV. A garage parking space is available in the building next door at CZK 7-8.000/month.