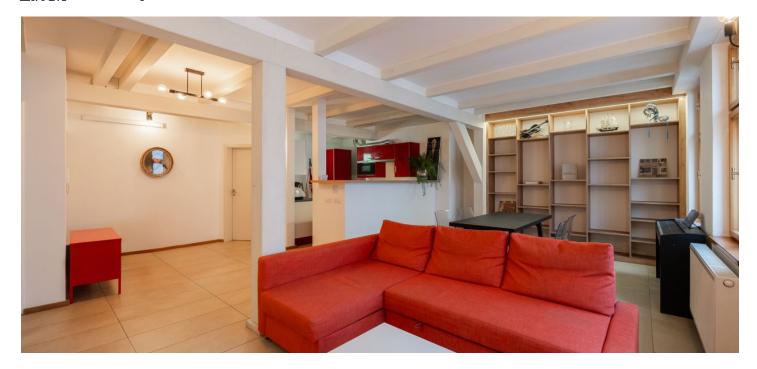

\* Size of the unit according to the Housing Act.
The area consists of the sum total of the internal area of every room.

This renovated, fully furnished 2-bathroom split-level apartment on the 5th topmost floor of an apartment building with a new elevator is set in a lively central location just a short walk from the Vltava embankment and the historic center of Prague in Old Town, as well as Wenceslas Square, with instant access to public transportation - mere steps to the Karlovo náměstí metro station and numerous tram lines. Full amenities and services are available within easy reach.

The lower level of the apartment includes a living room with a dining area and a fully fitted open plan kitchen, a bathroom (walk-in shower, toilet), a storage room, and an entrance hall. The upper floor features a gallery /study/guest bedroom, two bedrooms with built-in wardrobes, a bathroom (bathtub, toilet), and a utility room. The apartment faces a quiet courtyard.

Wooden floating floors, tiles, electric piano, sofabed on the gallery, gas boiler, washing machine, dishwasher, microwave oven, wine fridge, TV. A garage parking space is available in the building next door at CZK 7-8.000/month.