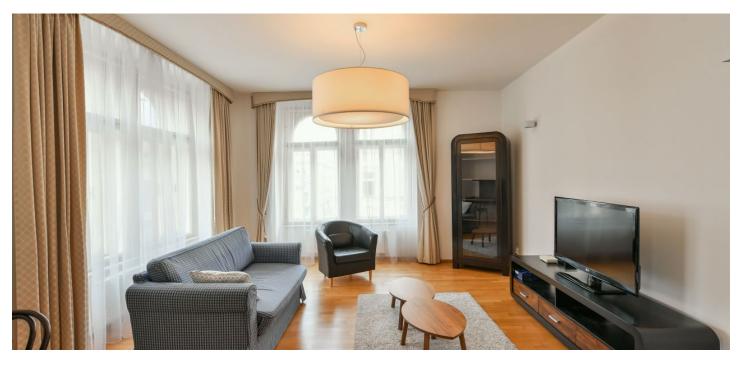

The layout of the apartment consists of an open plan living room with a work area, a dining room with a fully equipped kitchen, a bedroom with **a walk-in wardrobe**, a bathroom with a bathtub and a toilet, a laundry room, and an entrance hall with **built-in wardrobes**.

The interior is characterized by **oak floors**, custom-made built-in furniture and designer lighting. Large **casement windows** bring in plenty of daylight. The kitchen is equipped with built-in appliances, and the rooms have a large amount of storage space. The apartment has a security entrance door and **a cellar.** The house has a new central boiler room, which provides heat distribution to the apartments.