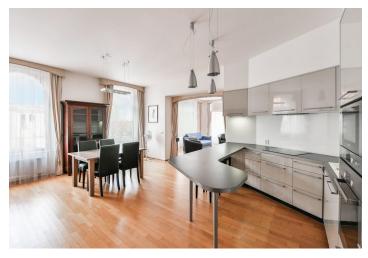

The layout of the apartment consists of an open plan living room with a work area, a dining room with a fully equipped kitchen, a bedroom with **a walk-in wardrobe**, a bathroom with a bathtub and a toilet, a laundry room, and an entrance hall with **built-in wardrobes**.

The interior is characterized by **oak floors**, custom-made built-in furniture and designer lighting. Large **casement windows** bring in plenty of daylight. The kitchen is equipped with built-in appliances, and the rooms have a large amount of storage space. The apartment has a security entrance door and **a cellar.** The house has a new central boiler room, which provides heat distribution to the apartments.