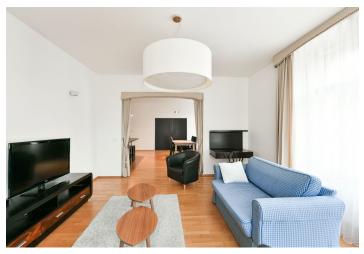

The layout of the apartment consists of an open plan living room with a work area, a dining room with a fully equipped kitchen, a bedroom with **a walk-in wardrobe**, a bathroom with a bathtub and a toilet, a laundry room, and an entrance hall with **built-in wardrobes**.

The interior is characterized by **oak floors**, custom-made built-in furniture and designer lighting. Large **casement windows** bring in plenty of daylight. The kitchen is equipped with built-in appliances, and the rooms have a large amount of storage space. The apartment has a security entrance door and **a cellar.** The house has a new central boiler room, which provides heat distribution to the apartments.