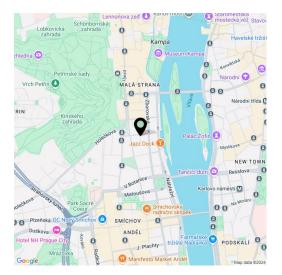

The quiet side street in the center of **Smíchov** stands out for its perfect transport accessibility and civic amenities. Everything you need can be found within walking distance - restaurants, cafes, smaller specialized shops and a large shopping center, a kindergarten and an elementary school, the **French lyceum**, and medical facilities. The beautiful **Kinského Garden**, which flows freely into the **Petřín Garden**, or the Smíchov part of the Vltava embankment, which passes around Dětský Island, through Kampa Island and to Charles Bridge, is a perfect place to take a walk. Tram and bus stops are a 2-minute walk away, and you can also walk to the **Anděl metro station**.