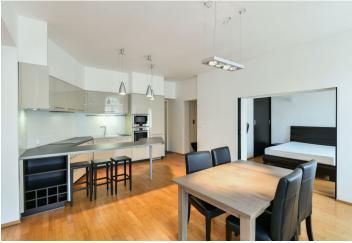

The layout of the apartment consists of an open plan living room with a work area, a dining room with a fully equipped kitchen, a bedroom with **a walk-in wardrobe**, a bathroom with a bathtub and a toilet, a laundry room, and an entrance hall with **built-in wardrobes**.

The interior is characterized by **oak floors**, custom-made built-in furniture and designer lighting. Large **casement windows** bring in plenty of daylight. The kitchen is equipped with built-in appliances, and the rooms have a large amount of storage space. The apartment has a security entrance door and **a cellar.** The house has a new central boiler room, which provides heat distribution to the apartments.