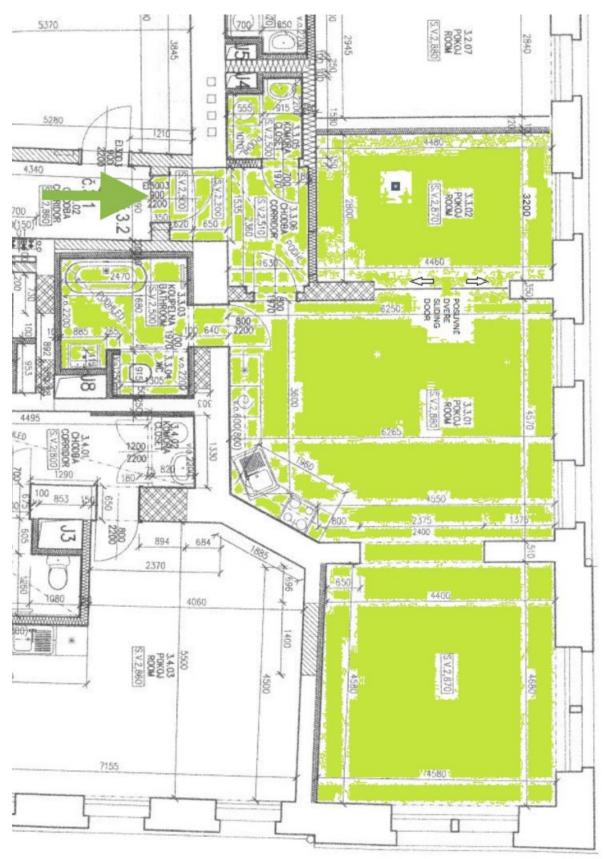

Floor area 77.2 m<sup>2</sup>.

Svoboda & Williams s.r.o. info@svoboda-williams.com www.svoboda-williams.com **Prague** +420 257 328 281 +420 724 551 238 Brno +420 543 250 711 +420 724 551 238

**Bratislava** +421 948 939 938 **PDF created** 23. 02. 2025, 05:01