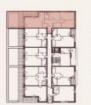

The area of the ground floor apartment consists of a living room with a preparation for a kitchen, 3 bedrooms, a bathroom (with a toilet and a walkin shower), the second bathroom (with a toilet and a bathtub) and a hallway. It will be possible to enter the spacious terrace and adjoining front garden from the living room.