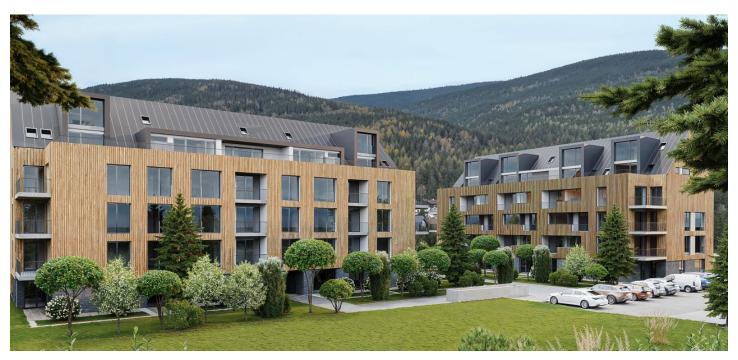

\* Area of the unit according to the Civil Code. The area consists of the sum total area of the entire unit bounded by perimeter walls.

This almost 100-meter family apartment with a southeast-facing terrace, a front garden, and 2 bathrooms is part of the modern ZORA Harrachov project, which brings a fresh perspective on mountain living. The popular resort, located amidst the beautiful nature on the border of the Jizera and Krkonoše Mountains, offers excellent skiing conditions in a modernized ski area that will allow skiing from December to April. The completion date is planned for Q3/2027.

The project is located near the forest in a quiet part of Harrachov. Thanks to the planned return of **international ski jumping competitions**, the entire resort is currently being gradually modernized. The rich offer of local activities is further expanded by the nearby **Polish Polana Jakuszycka sports complex**, the starting point of **cross-country trails** connected to the **Jizera Highway**. Harrachov is easily accessible, and the drive from the outskirts of Prague takes about an hour and a half. Direct bus connections are also available.