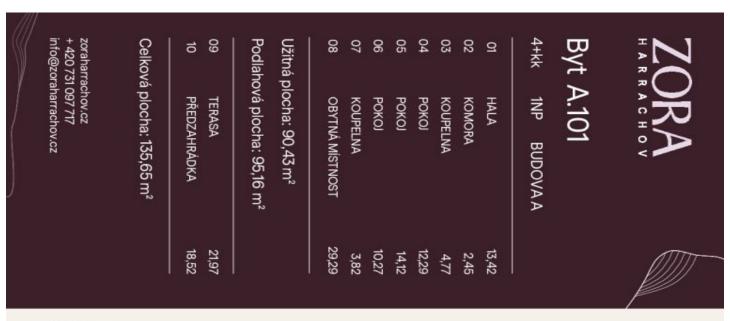

## € 527 108 | CZK 13 222 500

95.16 m², Jablonec nad Nisou

| Total area   | 117 m²                             |
|--------------|------------------------------------|
| Floor area*  | 95 m²                              |
| Terrace      | 22 m²                              |
| Garden       | 19 m²                              |
| Parking      | Possibility to buy a parking space |
| Garage       | Yes                                |
| Cellar       | Yes                                |
| PENB         | В                                  |
| Reference nu | mber 107140                        |

Floor area 95.16 m², terrace 21.97 m², front garden 18.52 m².

For a complete overview of the units and additional information, please visit the project's website at <a href="https://www.zoraharrachov.cz">www.zoraharrachov.cz</a>.