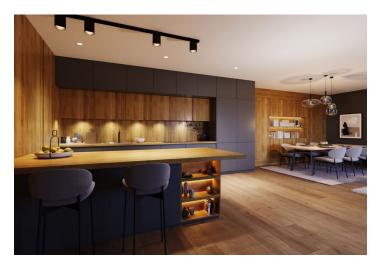

The area of the ground floor apartment consists of a living room with a preparation for a kitchen, 3 bedrooms, a bathroom (with a toilet and a walkin shower), the second bathroom (with a toilet and a bathtub) and a hallway. It will be possible to enter the spacious terrace and adjoining front garden from the living room.

Facilities include large **French windows** with **aluminum** frames, wooden interior doors, vinyl floors, large-format tiles, **underfloor heating**, **a recuperation unit**, and a preparation for air-conditioning and shading. The price includes **a cellar**, and **a garage parking space** can be purchased. Residents will have access to a spacious **ski/bicycle storage room** and a **common room** with a kitchen.