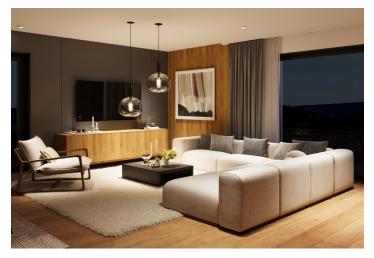

The area of the ground floor apartment consists of a living room with a preparation for a kitchen, 3 bedrooms, a bathroom (with a toilet and a walkin shower), the second bathroom (with a toilet and a bathtub) and a hallway. It will be possible to enter the spacious terrace and adjoining front garden from the living room.

Facilities include large **French windows** with **aluminum** frames, wooden interior doors, vinyl floors, large-format tiles, **underfloor heating**, **a recuperation unit**, and a preparation for air-conditioning and shading. The price includes **a cellar**, and **a garage parking space** can be purchased. Residents will have access to a spacious **ski/bicycle storage room** and a **common room** with a kitchen.