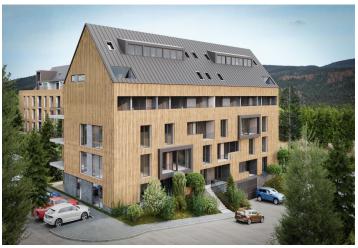

\* Area of the unit according to the Civil Code. The area consists of the sum total area of the entire unit bounded by perimeter walls.

This almost 100-meter family apartment with a southeast-facing terrace, a front garden, and 2 bathrooms is part of the modern ZORA Harrachov project, which brings a fresh perspective on mountain living. The popular resort, located amidst the beautiful nature on the border of the Jizera and Krkonoše Mountains, offers excellent skiing conditions in a modernized ski area that will allow skiing from December to April. The completion date is planned for Q3/2027.

The project is located near the forest in a quiet part of Harrachov. Thanks to the planned return of **international ski jumping competitions**, the entire resort is currently being gradually modernized. The rich offer of local activities is further expanded by the nearby **Polish Polana Jakuszycka sports complex**, the starting point of **cross-country trails** connected to the **Jizera Highway**. Harrachov is easily accessible, and the drive from the outskirts of Prague takes about an hour and a half. Direct bus connections are also available.