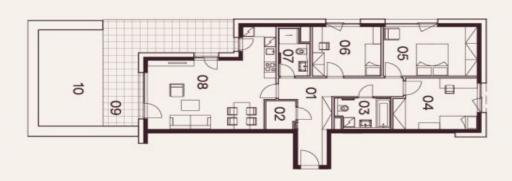

The area of the ground floor apartment consists of a living room with a preparation for a kitchen, 3 bedrooms, a bathroom (with a toilet and a walkin shower), the second bathroom (with a toilet and a bathtub) and a hallway. It will be possible to enter the spacious terrace and adjoining front garden from the living room.

Floor area 95.16 m², terrace 21.97 m², front garden 18.52 m².

For a complete overview of the units and additional information, please visit the project's website at <a href="https://www.zoraharrachov.cz">www.zoraharrachov.cz</a>.