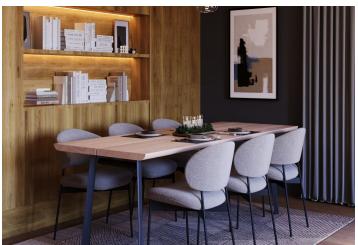

The area of the ground floor apartment consists of a living room with a preparation for a kitchen, 3 bedrooms, a bathroom (with a toilet and a walkin shower), the second bathroom (with a toilet and a bathtub) and a hallway. It will be possible to enter the spacious terrace and adjoining front garden from the living room.

Facilities include large **French windows** with **aluminum** frames, wooden interior doors, vinyl floors, large-format tiles, **underfloor heating**, **a recuperation unit**, and a preparation for air-conditioning and shading. The price includes **a cellar**, and **a garage parking space** can be purchased. Residents will have access to a spacious **ski/bicycle storage room** and a **common room** with a kitchen.