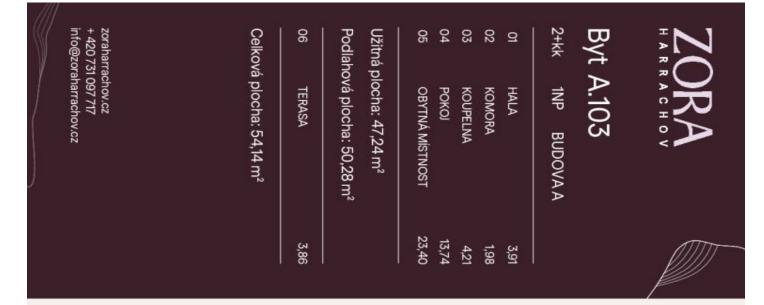

## € 251 733 | CZK 6 355 000

50.28 m², Jablonec nad Nisou

| Total area   | 54 m²                              |
|--------------|------------------------------------|
| Floor area*  | 50 m²                              |
| Terrace      | 4 m²                               |
| Parking      | Possibility to buy a parking space |
| Garage       | Yes                                |
| Cellar       | Yes                                |
| PENB         | В                                  |
| Reference nu | mber 107141                        |

The area of the ground floor apartment consists of a living room with a preparation for a kitchen, a spacious bedroom, a bathroom (with **a walk-in shower** and toilet), a hallway, and a pantry. It will be possible to enter **the terrace** from the living room and bedroom.

Floor area 50.28 m², terrace 3.86 m².

For a complete overview of the units and additional information, please visit the project's website: www.zoraharrachov.cz.

Svoboda & Williams s.r.o. info@svoboda-williams.com www.svoboda-williams.com **Prague** +420 257 328 281 +420 724 551 238 Brno +420 543 250 711 +420 724 551 238