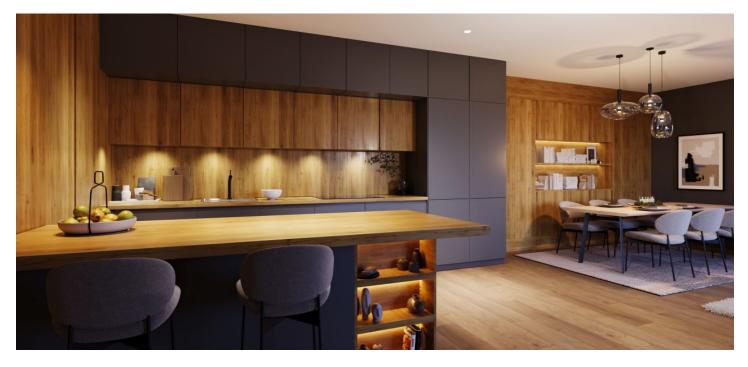

Facilities include **large French windows** with **aluminum** frames, wooden interior doors, vinyl floors, large-format tiles, **underfloor heating**, **a recuperation unit**, and a preparation for air-conditioning and shading. The price includes **a cellar**, **and a garage parking space** can be purchased. Residents will have access to a spacious **ski/bicycle storage room and a common room** with a kitchen.