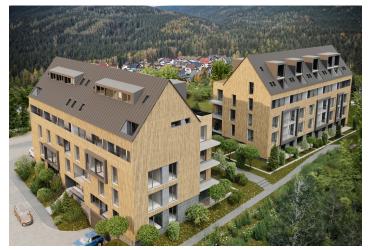

kinker kinker

\* Area of the unit according to the Civil Code. The area consists of the sum total area of the entire unit bounded by perimeter walls.

This brand-new apartment with a terrace is part of the modern ZORA Harrachov project, which brings a fresh perspective on mountain living. The popular resort, located amidst the beautiful nature on the border of the Jizera and Krkonoše Mountains, offers excellent skiing conditions in a modernized ski area that will allow skiing from December to April. The completion date is planned for Q3/2027.

The project is located in a quiet part of Harrachov, yet restaurants and a supermarket are within walking distance. The resort also offers cafes, bakeries and restaurants, shops, rental shops, and ski services. Thanks to the planned return of international ski jumping competitions, the entire resort is currently being gradually modernized. The rich offer of local activities is further expanded by the nearby Polish Polana Jakuszycka sports complex, the starting point of cross-country trails connected to the Jizera Highway. Harrachov is easily accessible, and the drive from the outskirts of Prague takes about an hour and a half. Direct bus connections are also available.