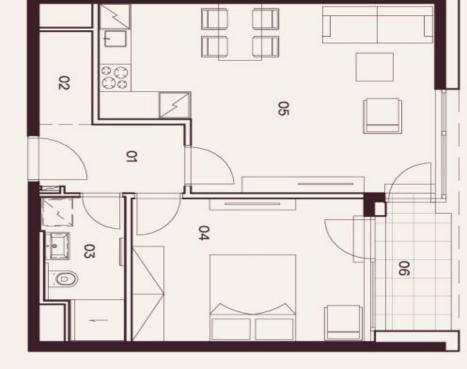

The area of the ground floor apartment consists of a living room with a preparation for a kitchen, a spacious bedroom, a bathroom (with **a walk-in shower** and toilet), a hallway, and a pantry. It will be possible to enter **the terrace** from the living room and bedroom.

Floor area 50.28 m², terrace 3.86 m².

For a complete overview of the units and additional information, please visit the project's website: www.zoraharrachov.cz.

Svoboda & Williams s.r.o. info@svoboda-williams.com www.svoboda-williams.com **Prague** +420 257 328 281 +420 724 551 238 Brno +420 543 250 711 +420 724 551 238