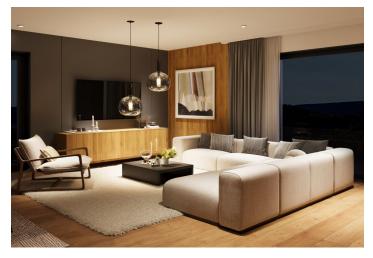

The area of the ground floor apartment consists of a living room with a preparation for a kitchen, a spacious bedroom, a bathroom (with **a walk-in shower** and toilet), a hallway, and a pantry. It will be possible to enter **the terrace** from the living room and bedroom.