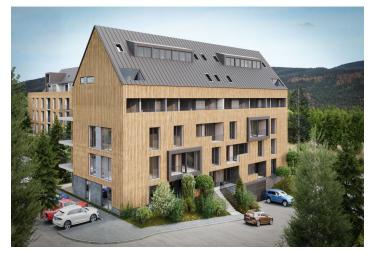

\* Area of the unit according to the Civil Code. The area consists of the sum total area of the entire unit bounded by perimeter walls.

This brand-new apartment with a southeast-facing loggia is part of the modern ZORA Harrachov project, which brings a fresh perspective on mountain living. The popular resort, located amidst the beautiful nature on the border of the Jizera and Krkonoše Mountains, offers excellent skiing conditions in a modernized ski area that will allow skiing from December to April. The completion date is planned for Q3/2027.

The project is located in a quiet part of Harrachov, yet restaurants and a supermarket are within walking distance. The resort also offers cafes, bakeries and restaurants, shops, rental shops, and ski services. Thanks to the planned return of international ski jumping competitions, the entire resort is currently being gradually modernized. The rich offer of local activities is further expanded by the nearby Polish Polana Jakuszycka sports complex, the starting point of cross-country trails connected to the Jizera Highway. Harrachov is easily accessible, and the drive from the outskirts of Prague takes about an hour and a half. Direct bus connections are also available.