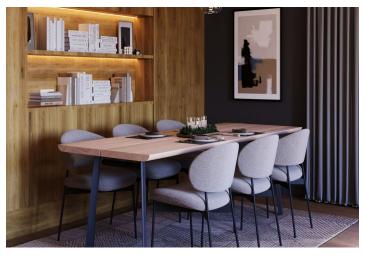

The area of the 1st floor apartment consists of a living room with a preparation for a kitchen, a spacious bedroom, a storage room with the possibility of placing a bed, a bathroom (with **a walk-in shower** and toilet), a hallway, and a pantry. It will be possible to enter **the southeast-facing loggia** from the living room and bedroom.

Facilities include **large French windows** with **aluminum** frames, wooden interior doors, vinyl floors, large-format tiles, **underfloor heating**, **a recuperation unit**, and a preparation for air-conditioning and shading. The price includes **a cellar**, **and a garage parking space** can be purchased. Residents will have access to a spacious **ski/bicycle storage room and a common room** with a kitchen.