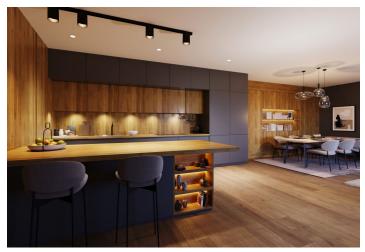

Facilities include **large French windows** with **aluminum** frames, wooden interior doors, vinyl floors, large-format tiles, **underfloor heating**, **a recuperation unit**, and a preparation for air-conditioning and shading. The price includes **a cellar**, **and a garage parking space** can be purchased. Residents will have access to a spacious **ski/bicycle storage room and a common room** with a kitchen.