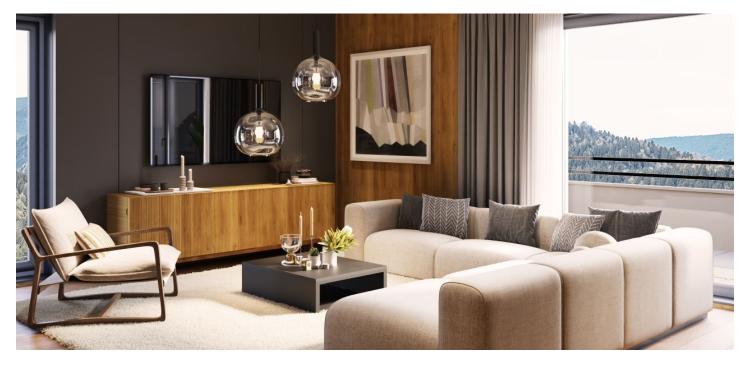

The area of the 1st floor apartment consists of a living room with a preparation for a kitchen, a spacious bedroom, a storage room with the possibility of placing a bed, a bathroom (with **a walk-in shower** and toilet), a hallway, and a pantry. It will be possible to enter **the southeast-facing loggia** from the living room and bedroom.

Facilities include **large French windows** with **aluminum** frames, wooden interior doors, vinyl floors, large-format tiles, **underfloor heating**, **a recuperation unit**, and a preparation for air-conditioning and shading. The price includes **a cellar**, **and a garage parking space** can be purchased. Residents will have access to a spacious **ski/bicycle storage room and a common room** with a kitchen.