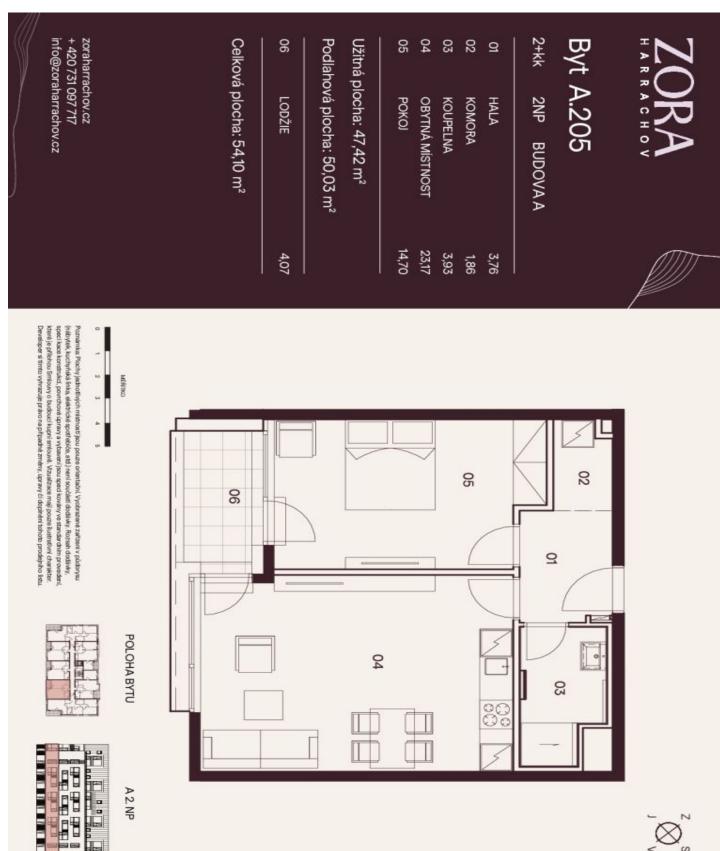

## € 284 215 | CZK 7 175 000

50.03 m², Jablonec nad Nisou

| Total area   | 54 m²                              |
|--------------|------------------------------------|
| Floor area*  | 50 m²                              |
| Loggia       | 4 m²                               |
| Parking      | Possibility to buy a parking space |
| Garage       | Yes                                |
| Cellar       | Yes                                |
| PENB         | В                                  |
| Reference nu | mber 107148                        |

The area of the 1st floor apartment consists of a living room with a preparation for a kitchen, a spacious bedroom, a storage room with the possibility of placing a bed, a bathroom (with **a walk-in shower** and toilet), a hallway, and a pantry. It will be possible to enter **the southeast-facing loggia** from the living room and bedroom.

Floor area 50.03 m², loggia 4.07 m².

For a complete overview of the units and additional information, please visit the project's website: www.zoraharrachov.cz.

Svoboda & Williams s.r.o. info@svoboda-williams.com www.svoboda-williams.com Prague +420 257 328 281 +420 724 551 238 Brno +420 543 250 711 +420 724 551 238