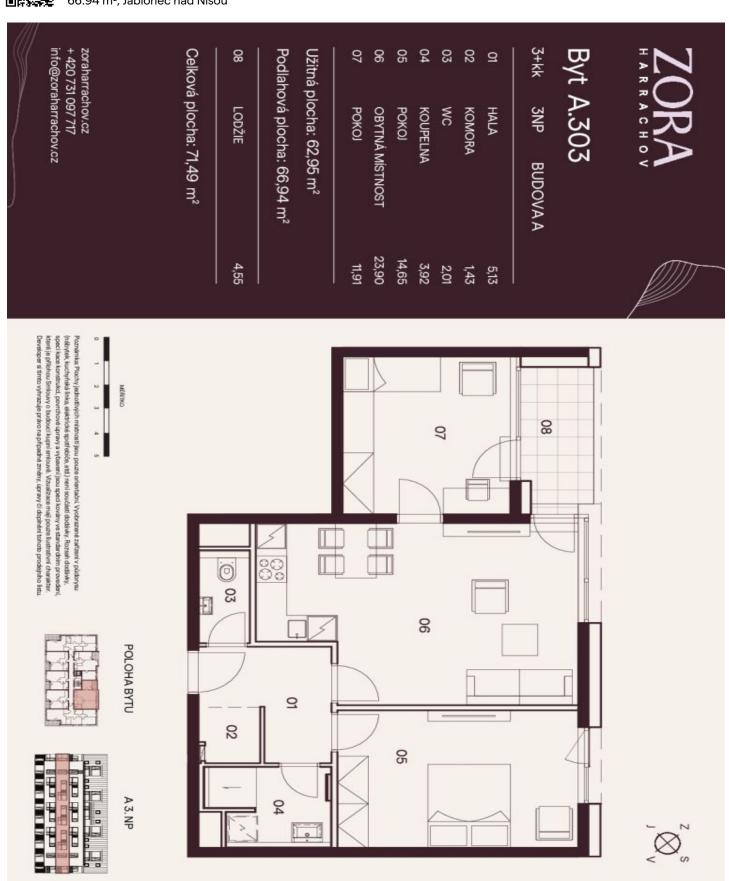

## € 377 965 I CZK 9 481 250

66.94 m², Jablonec nad Nisou

| Total area   | 71 m²                              |
|--------------|------------------------------------|
| Floor area*  | 67 m²                              |
| Loggia       | 5 m²                               |
| Parking      | Possibility to buy a parking space |
| Garage       | Yes                                |
| Cellar       | Yes                                |
| PENB         | В                                  |
| Reference nu | mber 107149                        |

The area of the 2nd floor apartment consists of a living room with a preparation for a kitchen, 2 bedrooms, a bathroom (with a walk-in shower), a saparate toilet, and a hallway with space for a pantry. It will be possible to enter the **northwest-facing loggia** from the living room and one of the bedrooms.

Floor area 66.94 m², loggia 4.55 m².

For a complete overview of the units and additional information, please visit the project's website at www.zoraharrachov.cz.