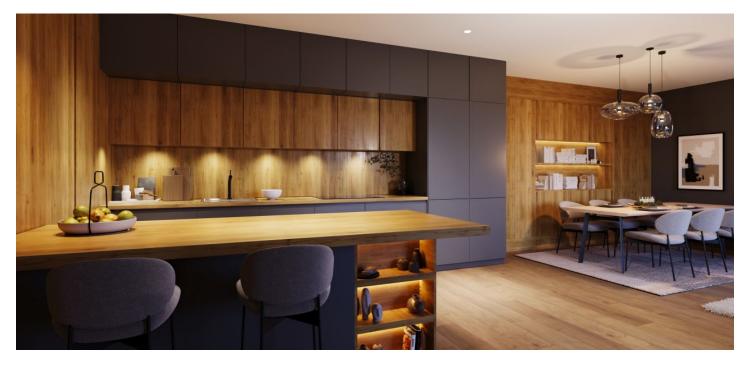

The area of the 2nd floor apartment consists of a living room with a preparation for a kitchen, 2 bedrooms, a bathroom (with a walk-in shower), a saparate toilet, and a hallway with space for a pantry. It will be possible to enter the **northwest-facing loggia** from the living room and one of the bedrooms.

Facilities include large French windows with aluminum frames, wooden interior doors, vinyl floors, large-format tiles, underfloor heating, a recuperation unit, and a preparation for air-conditioning and shading. The price includes a cellar, and a garage parking space can be purchased. Residents will have access to a spacious ski/bicycle storage room and a common room with a kitchen.