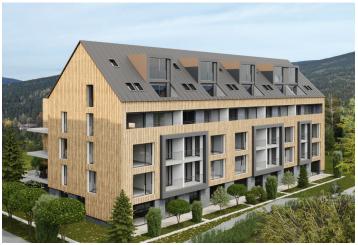

\* Area of the unit according to the Civil Code. The area consists of the sum total area of the entire unit bounded by perimeter walls.

This brand-new apartment with a loggia is part of the modern ZORA Harrachov project, which brings a fresh perspective on mountain living. The popular resort, located amidst the beautiful nature on the border of the Jizera and Krkonoše Mountains, offers excellent skiing conditions in a modernized ski area that will allow skiing from December to April. The completion date is planned for Q3/2027.

The project is located near the **forest** in a quiet part of Harrachov. Thanks to the planned return of **international ski jumping competitions**, the entire resort is currently being gradually modernized. The rich offer of local activities is further expanded by the nearby **Polish Polana Jakuszycka sports complex**, the starting point of cross-country trails connected to the **Jizera Highway**. Harrachov is easily accessible, and the drive from the outskirts of Prague takes about an hour and a half. Direct bus connections are also available.