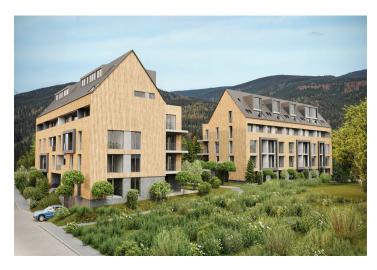

\* Area of the unit according to the Civil Code. The area consists of the sum total area of the entire unit bounded by perimeter walls.

This brand-new apartment with a loggia is part of the modern ZORA Harrachov project, which brings a fresh perspective on mountain living. The popular resort, located amidst the beautiful nature on the border of the Jizera and Krkonoše Mountains, offers excellent skiing conditions in a modernized ski area that will allow skiing from December to April. The completion date is planned for Q3/2027.

The project is located near the **forest** in a quiet part of Harrachov. Thanks to the planned return of **international ski jumping competitions**, the entire resort is currently being gradually modernized. The rich offer of local activities is further expanded by the nearby **Polish Polana Jakuszycka sports complex**, the starting point of cross-country trails connected to the **Jizera Highway**. Harrachov is easily accessible, and the drive from the outskirts of Prague takes about an hour and a half. Direct bus connections are also available.