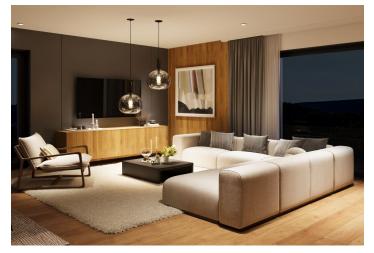

Facilities include large French windows with aluminum frames, wooden interior doors, vinyl floors, large-format tiles, underfloor heating, a recuperation unit, and a preparation for air-conditioning and shading. The price includes a cellar, and a garage parking space can be purchased. Residents will have access to a spacious ski/bicycle storage room and a common room with a kitchen.