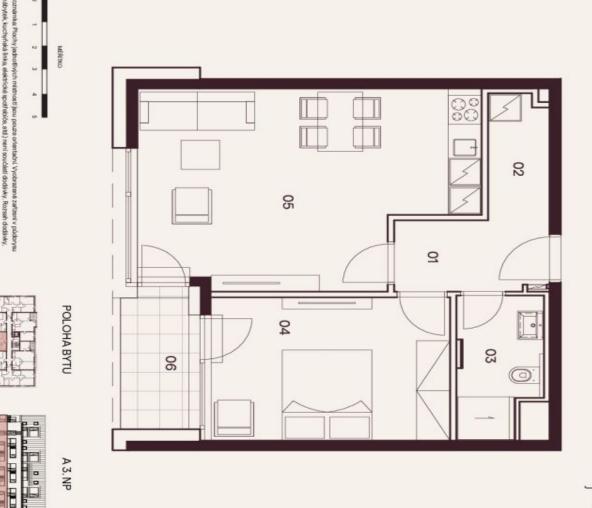

The area of the 2nd floor apartment consists of a living room with a preparation for a kitchen, a spacious bedroom, a bathroom (with **a walk-in shower** and toilet), a hallway, and a pantry. It will be possible to enter **the southeast-facing loggia** from the living room and bedroom.

Floor area 50.03 m², loggia 4.07 m².

For a complete overview of the units and additional information, please visit the project's website: <u>www.zoraharrachov.cz</u>.

klinkou () klinko

\* Area of the unit according to the Civil Code. The area consists of the sum total area of the entire unit bounded by perimeter walls.