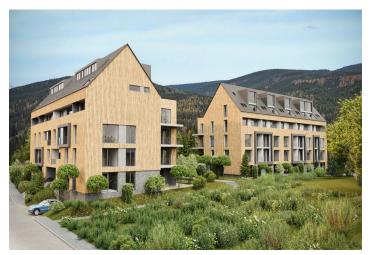

This brand-new apartment with a loggia is part of the modern ZORA Harrachov project, which brings a fresh perspective on mountain living. The popular resort, located amidst the beautiful nature on the border of the Jizera and Krkonoše Mountains, offers excellent skiing conditions in a modernized ski area that will allow skiing from December to April. The completion date is planned for Q3/2027.

The project is located in a quiet part of Harrachov, yet restaurants and a supermarket are within walking distance. The resort also offers cafes, bakeries and restaurants, shops, rental shops, and ski services. Thanks to the planned return of international ski jumping competitions, the entire resort is currently being gradually modernized. The rich offer of local activities is further expanded by the nearby Polish Polana Jakuszycka sports complex, the starting point of cross-country trails connected to the Jizera Highway. Harrachov is easily accessible, and the drive from the outskirts of Prague takes about an hour and a half. Direct bus connections are also available.