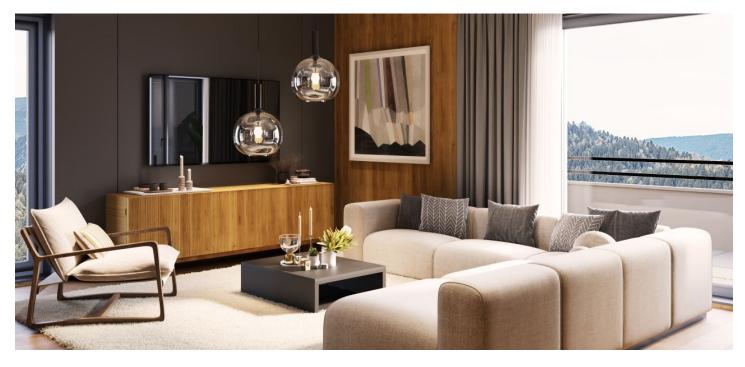

The area of the 2nd floor apartment consists of a living room with a preparation for a kitchen, a spacious bedroom, a bathroom (with **a walk-in shower** and toilet), a hallway, and a pantry. It will be possible to enter **the southeast-facing loggia** from the living room and bedroom.

Facilities include **large French windows** with **aluminum** frames, wooden interior doors, vinyl floors, large-format tiles, **underfloor heating**, **a recuperation unit**, and a preparation for air-conditioning and shading. The price includes **a cellar**, **and a garage parking space** can be purchased. Residents will have access to a spacious **ski/bicycle storage room and a common room** with a kitchen.