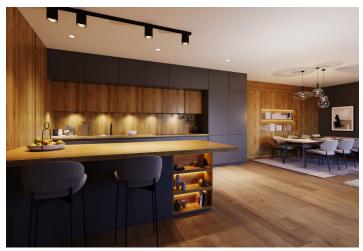

Facilities include **large French windows** with **aluminum** frames, wooden interior doors, vinyl floors, large-format tiles, **underfloor heating**, **a recuperation unit**, and a preparation for air-conditioning and shading. The price includes **a cellar**, **and a garage parking space** can be purchased. Residents will have access to a spacious **ski/bicycle storage room and a common room** with a kitchen.