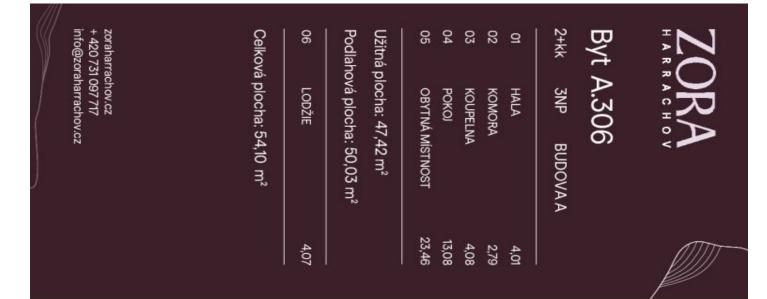

# € 298 286 | CZK 7 482 500

50.03 m², Jablonec nad Nisou

| Total area   | 54 m²                              |
|--------------|------------------------------------|
| Floor area*  | 50 m²                              |
| Loggia       | 4 m²                               |
| Parking      | Possibility to buy a parking space |
| Garage       | Yes                                |
| Cellar       | Yes                                |
| PENB         | В                                  |
| Reference nu | mber 107154                        |

Floor area 50.03 m², loggia 4.07 m².

For a complete overview of the units and additional information, please visit the project's website: <u>www.zoraharrachov.cz</u>.

klinkou () klinko

\* Area of the unit according to the Civil Code. The area consists of the sum total area of the entire unit bounded by perimeter walls.