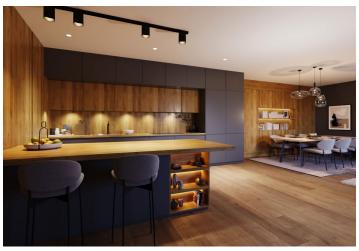

The area of the 2nd floor apartment consists of a living room with a preparation for a kitchen, a spacious bedroom, a bathroom (with **a walk-in shower** and toilet), a hallway, and a pantry. It will be possible to enter **the southeast-facing loggia** from the living room and bedroom.

Facilities include **large French windows** with **aluminum** frames, wooden interior doors, vinyl floors, large-format tiles, **underfloor heating**, **a recuperation unit**, and a preparation for air-conditioning and shading. The price includes **a cellar**, **and a garage parking space** can be purchased. Residents will have access to a spacious **ski/bicycle storage room and a common room** with a kitchen.