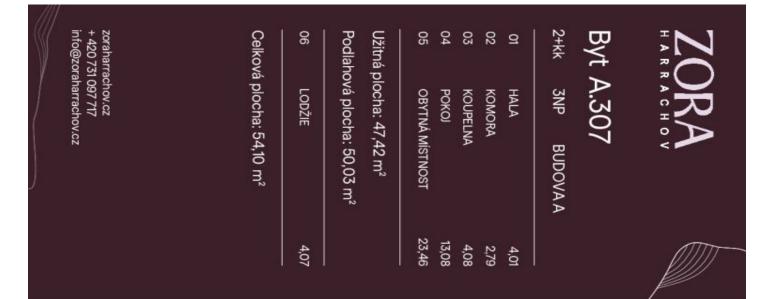

# € 298 286 | CZK 7 482 500

50.03 m², Jablonec nad Nisou

| Total area   | 54 m²                              |
|--------------|------------------------------------|
| Floor area*  | 50 m²                              |
| Loggia       | 4 m²                               |
| Parking      | Possibility to buy a parking space |
| Garage       | Yes                                |
| Cellar       | Yes                                |
| PENB         | В                                  |
| Reference nu | mber 107156                        |

Floor area 50.03 m², loggia 4.07 m².

For a complete overview of the units and additional information, please visit the project's website: <u>www.zoraharrachov.cz</u>.

klinkou klinko

\* Area of the unit according to the Civil Code. The area consists of the sum total area of the entire unit bounded by perimeter walls.