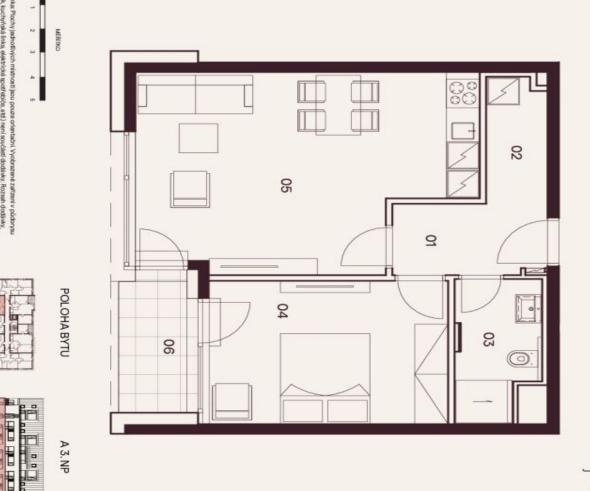

The area of the 2nd floor apartment consists of a living room with a preparation for a kitchen, a spacious bedroom, a bathroom (with **a walk-in shower** and toilet), a hallway, and a pantry. It will be possible to enter **the southeast-facing loggia** from the living room and bedroom.

Facilities include **large French windows** with **aluminum** frames, wooden interior doors, vinyl floors, large-format tiles, **underfloor heating**, **a recuperation unit**, and a preparation for air-conditioning and shading. The price includes **a cellar**, **and a garage parking space** can be purchased. Residents will have access to a spacious **ski/bicycle storage room and a common room** with a kitchen.