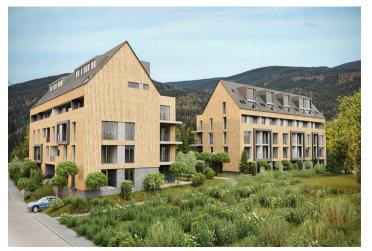

This brand-new apartment with a loggia is part of the modern ZORA Harrachov project, which brings a fresh perspective on mountain living. The popular resort, located amidst the beautiful nature on the border of the Jizera and Krkonoše Mountains, offers excellent skiing conditions in a modernized ski area that will allow skiing from December to April. The completion date is planned for Q3/2027.

The project is located in a quiet part of Harrachov, yet restaurants and a supermarket are within walking distance. The resort also offers cafes, bakeries and restaurants, shops, rental shops, and ski services. Thanks to the planned return of international ski jumping competitions, the entire resort is currently being gradually modernized. The rich offer of local activities is further expanded by the nearby Polish Polana Jakuszycka sports complex, the starting point of cross-country trails connected to the Jizera Highway. Harrachov is easily accessible, and the drive from the outskirts of Prague takes about an hour and a half. Direct bus connections are also available.