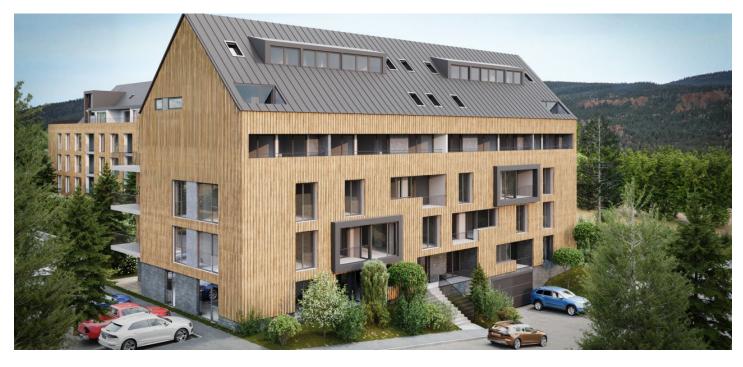

This brand-new apartment with a loggia is part of the modern ZORA Harrachov project, which brings a fresh perspective on mountain living. The popular resort, located amidst the beautiful nature on the border of the Jizera and Krkonoše Mountains, offers excellent skiing conditions in a modernized ski area that will allow skiing from December to April. The completion date is planned for Q3/2027.

The project is located in a quiet part of Harrachov, yet restaurants and a supermarket are within walking distance. The resort also offers cafes, bakeries and restaurants, shops, rental shops, and ski services. Thanks to the planned return of international ski jumping competitions, the entire resort is currently being gradually modernized. The rich offer of local activities is further expanded by the nearby Polish Polana Jakuszycka sports complex, the starting point of cross-country trails connected to the Jizera Highway. Harrachov is easily accessible, and the drive from the outskirts of Prague takes about an hour and a half. Direct bus connections are also available.