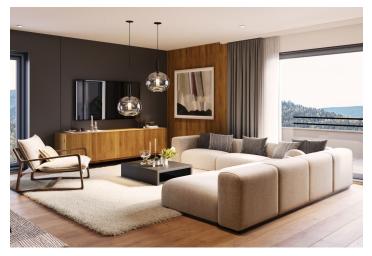

The area of the 2nd floor apartment consists of a living room with a preparation for a kitchen, a spacious bedroom, a bathroom (with **a walk-in shower** and toilet), a hallway, and a pantry. It will be possible to enter **the southeast-facing loggia** from the living room and bedroom.

Facilities include **large French windows** with **aluminum** frames, wooden interior doors, vinyl floors, large-format tiles, **underfloor heating**, **a recuperation unit**, and a preparation for air-conditioning and shading. The price includes **a cellar**, **and a garage parking space** can be purchased. Residents will have access to a spacious **ski/bicycle storage room and a common room** with a kitchen.