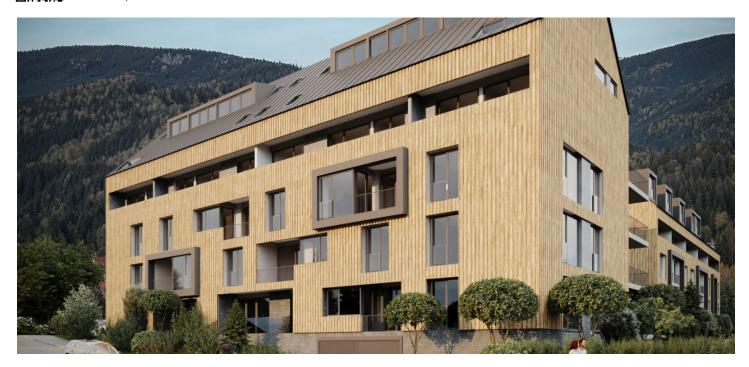

\* Area of the unit according to the Civil Code. The area consists of the sum total area of the entire unit bounded by perimeter walls.

This brand-new apartment with a terrace is part of the modern ZORA Harrachov project, which brings a fresh perspective on mountain living. The popular resort, located amidst the beautiful nature on the border of the Jizera and Krkonoše Mountains, offers excellent skiing conditions in a modernized ski area that will allow skiing from December to April. The completion date is planned for Q3/2027.

The project is located near the **forest** in a quiet part of Harrachov. Thanks to the planned return of **international ski jumping competitions**, the entire resort is currently being gradually modernized. The rich offer of local activities is further expanded by the nearby **Polish Polana Jakuszycka sports complex**, the starting point of cross-country trails connected to the **Jizera Highway**. Harrachov is easily accessible, and the drive from the outskirts of Prague takes about an hour and a half. Direct bus connections are also available.