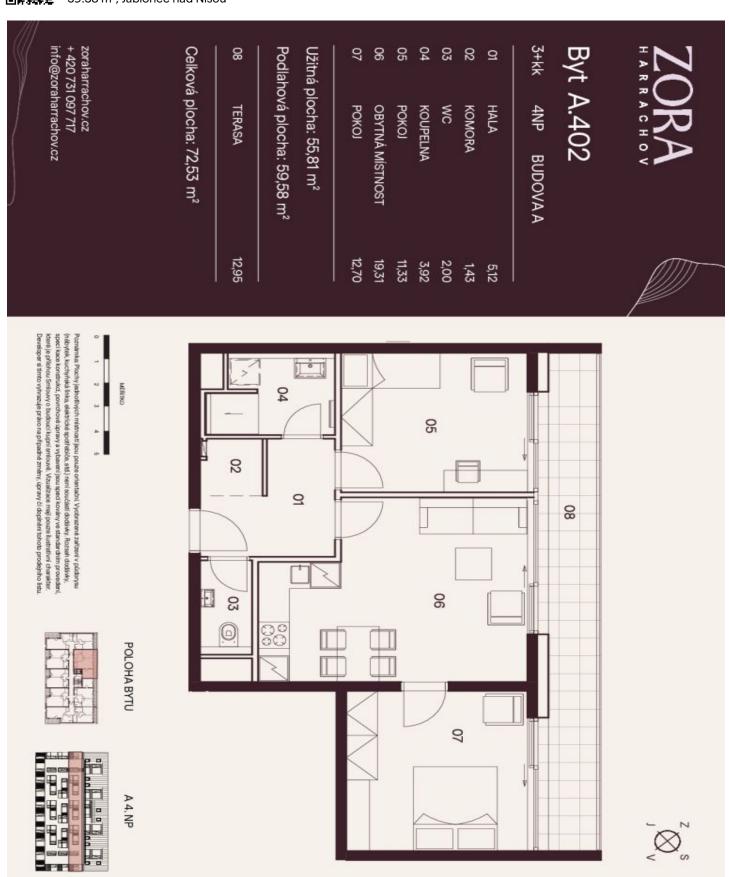

## € 388 180 | CZK 9 737 500

59.58 m², Jablonec nad Nisou

| Total area    | 73 m²                              |
|---------------|------------------------------------|
| Floor area*   | 60 m²                              |
| Terrace       | 13 m²                              |
| Parking       | Possibility to buy a parking space |
| Garage        | Yes                                |
| Cellar        | Yes                                |
| PENB          | В                                  |
| Reference num | nber 107157                        |

The area of the 3rd floor apartment consists of a living room with a preparation for a kitchen, 2 bedrooms, a bathroom (with a walk-in shower), a saparate toilet, and a hallway with space for a pantry. It will be possible to enter the northwest-facing terrace from the living room and one of the bedrooms.

Floor area 59.58 m², terrace 12.95 m².

For a complete overview of the units and additional information, please visit the project's website at www.zoraharrachov.cz.

Brno