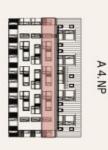

The area of the 3rd floor apartment consists of a living room with a preparation for a kitchen, 3 bedrooms, a bathroom (with a toilet and **a walk-in shower**), the second bathroom (with a toilet and a **bathtub**), a pantry, and a hallway. It will be possible to enter the **spacious loggia** from the living room, and **the southeast-facing terrace** from two bedrooms.

Floor area  $88.42\ m^2$ , loggia  $10.42\ m^2$ , terrace  $7.10\ m^2$ .

For a complete overview of the units and additional information, please visit the project's website at www.zoraharrachov.cz.