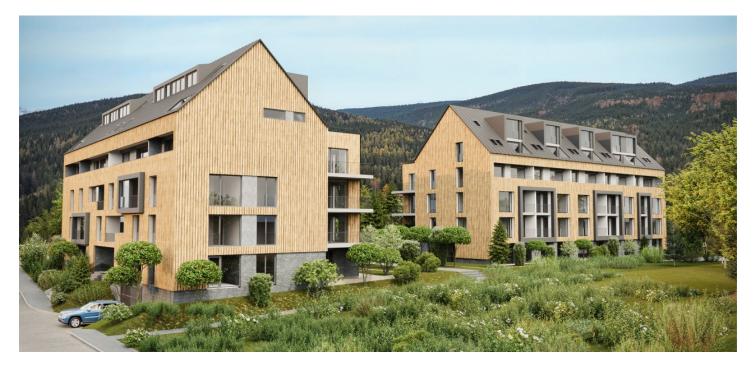

\* Area of the unit according to the Civil Code. The area consists of the sum total area of the entire unit bounded by perimeter walls.

This almost 100-meter family apartment with a southeast-facing loggia, a terrace, and 2 bathrooms is part of the modern ZORA Harrachov project, which brings a fresh perspective on mountain living. The popular resort, located amidst the beautiful nature on the border of the Jizera and Krkonoše Mountains, offers excellent skiing conditions in a modernized ski area that will allow skiing from December to April. The completion date is planned for Q3/2027.

The project is located near the **forest** in a quiet part of Harrachov. Thanks to the planned return of **international ski jumping competitions**, the entire resort is currently being gradually modernized. The rich offer of local activities is further expanded by the nearby **Polish Polana Jakuszycka sports complex**, the starting point of **cross-country trails** connected to the **Jizera Highway**. Harrachov is easily accessible, and the drive from the outskirts of Prague takes about an hour and a half. Direct bus connections are also available.