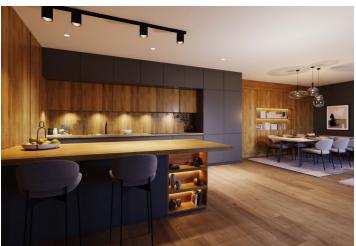

The area of the 3rd floor apartment consists of a living room with a preparation for a kitchen, 3 bedrooms, a bathroom (with a toilet and **a walk-in shower**), the second bathroom (with a toilet and a **bathtub**), a pantry, and a hallway. It will be possible to enter the **spacious loggia** from the living room, and **the southeast-facing terrace** from two bedrooms.

Facilities include large **French windows** with **aluminum** frames, wooden interior doors, vinyl floors, large-format tiles, **underfloor heating**, **a recuperation unit**, and a preparation for air-conditioning and shading. The price includes **a cellar**, and **a garage parking space** can be purchased. Residents will have access to a spacious **ski/bicycle storage room** and a **common room** with a kitchen.