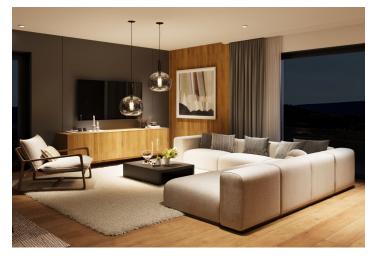

The area of the 3rd floor apartment consists of a living room with a preparation for a kitchen, 3 bedrooms, a bathroom (with a toilet and **a walk-in shower**), the second bathroom (with a toilet and a **bathtub**), a pantry, and a hallway. It will be possible to enter the **spacious loggia** from the living room, and **the southeast-facing terrace** from two bedrooms.

Facilities include large **French windows** with **aluminum** frames, wooden interior doors, vinyl floors, large-format tiles, **underfloor heating**, **a recuperation unit**, and a preparation for air-conditioning and shading. The price includes **a cellar**, and **a garage parking space** can be purchased. Residents will have access to a spacious **ski/bicycle storage room** and a **common room** with a kitchen.