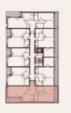

The area of the 3rd floor apartment consists of a living room with a preparation for a kitchen, 3 bedrooms, a bathroom (with a toilet and **a walk-in shower**), the second bathroom (with a toilet and a **bathtub**), a pantry, and a hallway. It will be possible to enter the **spacious loggia** from the living room, and **the southeast-facing terrace** from two bedrooms.