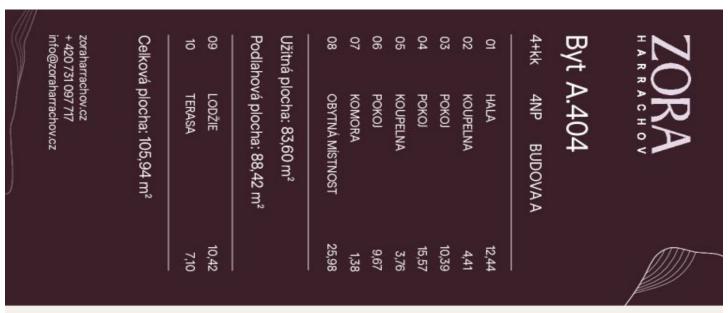

#### € 498 505 I CZK 12 505 000

88.42 m², Jablonec nad Nisou

| Total area   | 106 m²                             |
|--------------|------------------------------------|
| Floor area*  | 88 m²                              |
| Terrace      | 7 m²                               |
| Loggia       | 10 m²                              |
| Parking      | Possibility to buy a parking space |
| Garage       | Yes                                |
| Cellar       | Yes                                |
| PENB         | В                                  |
| Reference nu | mber 107158                        |

Floor area  $88.42\ m^2$ , loggia  $10.42\ m^2$ , terrace  $7.10\ m^2$ .

For a complete overview of the units and additional information, please visit the project's website at www.zoraharrachov.cz.