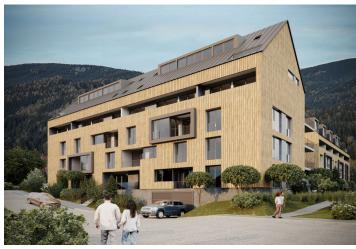

\* Area of the unit according to the Civil Code. The area consists of the sum total area of the entire unit bounded by perimeter walls.

This almost 100-meter family apartment with a southeast-facing loggia, a terrace, and 2 bathrooms is part of the modern ZORA Harrachov project, which brings a fresh perspective on mountain living. The popular resort, located amidst the beautiful nature on the border of the Jizera and Krkonoše Mountains, offers excellent skiing conditions in a modernized ski area that will allow skiing from December to April. The completion date is planned for Q3/2027.