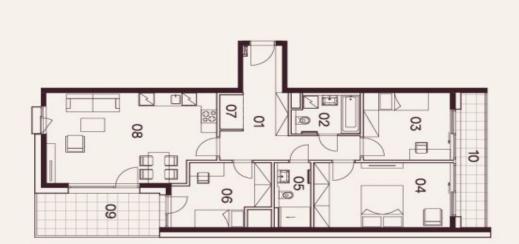

The area of the 3rd floor apartment consists of a living room with a preparation for a kitchen, 3 bedrooms, a bathroom (with a toilet and **a walk-in shower**), the second bathroom (with a toilet and a **bathtub**), a pantry, and a hallway. It will be possible to enter the **spacious loggia** from the living room, and **the southeast-facing terrace** from two bedrooms.

Floor area  $88.42\ m^2$ , loggia  $10.42\ m^2$ , terrace  $7.10\ m^2$ .

For a complete overview of the units and additional information, please visit the project's website at www.zoraharrachov.cz.