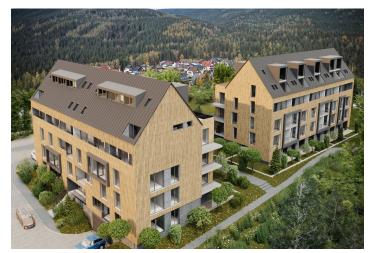

\* Area of the unit according to the Civil Code. The area consists of the sum total area of the entire unit bounded by perimeter walls.

This brand-new apartment with a southeast-facing loggia is part of the modern ZORA Harrachov project, which brings a fresh perspective on mountain living. The popular resort, located amidst the beautiful nature on the border of the Jizera and Krkonoše Mountains, offers excellent skiing conditions in a modernized ski area that will allow skiing from December to April. The completion date is planned for Q3/2027.

The project is located in a quiet part of Harrachov, yet restaurants and a supermarket are within walking distance. The resort also offers cafes, bakeries and restaurants, shops, rental shops, and ski services. Thanks to the planned return of international ski jumping competitions, the entire resort is currently being gradually modernized. The rich offer of local activities is further expanded by the nearby Polish Polana Jakuszycka sports complex, the starting point of cross-country trails connected to the Jizera Highway. Harrachov is easily accessible, and the drive from the outskirts of Prague takes about an hour and a half. Direct bus connections are also available.