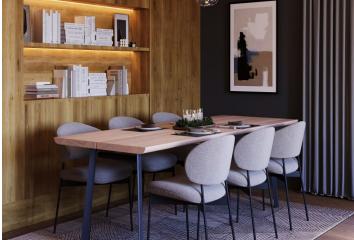

The area of the 1st floor apartment consists of a living room with a preparation for a kitchen, a spacious bedroom, a storage room with the possibility of placing a bed, a bathroom (with **a walk-in shower** and toilet), a hallway, and a pantry. It will be possible to enter **the southeast-facing loggia** from the living room and bedroom.

Facilities include **large French windows** with **aluminum** frames, wooden interior doors, vinyl floors, large-format tiles, **underfloor heating**, **a recuperation unit**, and a preparation for air-conditioning and shading. The price includes **a cellar**, **and a garage parking space** can be purchased. Residents will have access to a spacious **ski/bicycle storage room and a common room** with a kitchen.