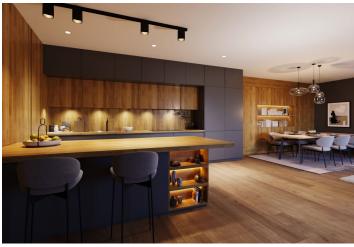

The area of the 1st floor apartment consists of a living room with a preparation for a kitchen, a spacious bedroom, a storage room with the possibility of placing a bed, a bathroom (with **a walk-in shower** and toilet), a hallway, and a pantry. It will be possible to enter **the southeast-facing loggia** from the living room and bedroom.

Facilities include **large French windows** with **aluminum** frames, wooden interior doors, vinyl floors, large-format tiles, **underfloor heating**, **a recuperation unit**, and a preparation for air-conditioning and shading. The price includes **a cellar**, **and a garage parking space** can be purchased. Residents will have access to a spacious **ski/bicycle storage room and a common room** with a kitchen.