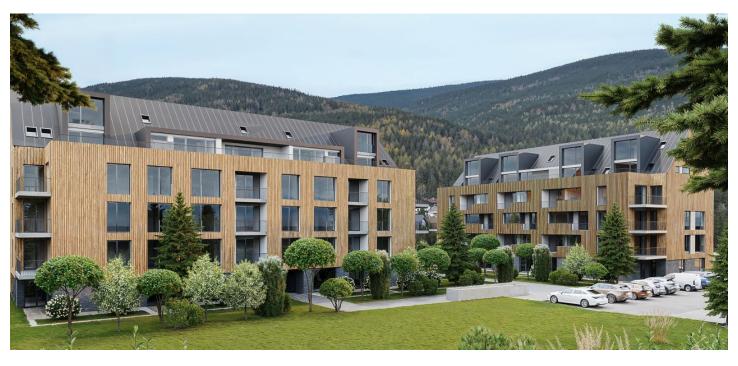

\* Area of the unit according to the Civil Code. The area consists of the sum total area of the entire unit bounded by perimeter walls.

This brand-new apartment with a southeast-facing loggia is part of the modern ZORA Harrachov project, which brings a fresh perspective on mountain living. The popular resort, located amidst the beautiful nature on the border of the Jizera and Krkonoše Mountains, offers excellent skiing conditions in a modernized ski area that will allow skiing from December to April. The completion date is planned for Q3/2027.

The project is located in a quiet part of Harrachov, yet restaurants and a supermarket are within walking distance. The resort also offers cafes, bakeries and restaurants, shops, rental shops, and ski services. Thanks to the planned return of international ski jumping competitions, the entire resort is currently being gradually modernized. The rich offer of local activities is further expanded by the nearby Polish Polana Jakuszycka sports complex, the starting point of cross-country trails connected to the Jizera Highway. Harrachov is easily accessible, and the drive from the outskirts of Prague takes about an hour and a half. Direct bus connections are also available.