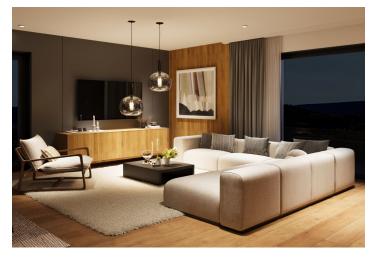

The area of the 1st floor apartment consists of a living room with a preparation for a kitchen, a spacious bedroom, a storage room with the possibility of placing a bed, a bathroom (with **a walk-in shower** and toilet), a hallway, and a pantry. It will be possible to enter **the southeast-facing loggia** from the living room and bedroom.

Facilities include **large French windows** with **aluminum** frames, wooden interior doors, vinyl floors, large-format tiles, **underfloor heating**, **a recuperation unit**, and a preparation for air-conditioning and shading. The price includes **a cellar**, **and a garage parking space** can be purchased. Residents will have access to a spacious **ski/bicycle storage room and a common room** with a kitchen.