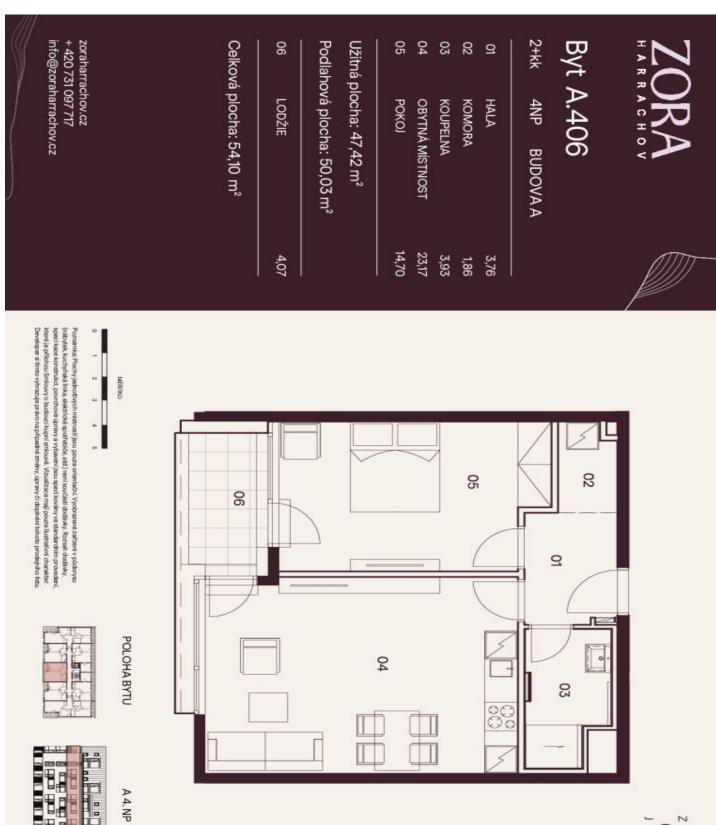

# € 312 636 | CZK 7 892 500

50.03 m², Jablonec nad Nisou

| Total area   | 54 m²                              |
|--------------|------------------------------------|
| Floor area*  | 50 m²                              |
| Loggia       | 4 m <sup>2</sup>                   |
| Parking      | Possibility to buy a parking space |
| Garage       | Yes                                |
| Cellar       | Yes                                |
| PENB         | В                                  |
| Reference nu | mber 107161                        |

The area of the 1st floor apartment consists of a living room with a preparation for a kitchen, a spacious bedroom, a storage room with the possibility of placing a bed, a bathroom (with **a walk-in shower** and toilet), a hallway, and a pantry. It will be possible to enter **the southeast-facing loggia** from the living room and bedroom.

Floor area 50.03 m², loggia 4.07 m².

For a complete overview of the units and additional information, please visit the project's website: www.zoraharrachov.cz.

Svoboda & Williams s.r.o. info@svoboda-williams.com www.svoboda-williams.com **Prague** +420 257 328 281 +420 724 551 238 Brno +420 543 250 711 +420 724 551 238