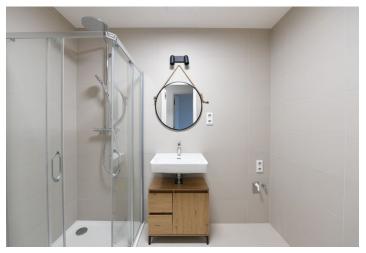

The interior features a living room with a dining area and a fully fitted open plan kitchen, a bedroom with built-in wardrobes, a shower bathroom, a separate toilet, and an entrance hall with built-in wardrobes. The **terrace** is accessible from both main rooms.

**Hardwood floors**, tiles, automatic exterior blinds, central heating, dishwasher, microwave oven, **cellar**, elevator. A **garage parking** space is included.