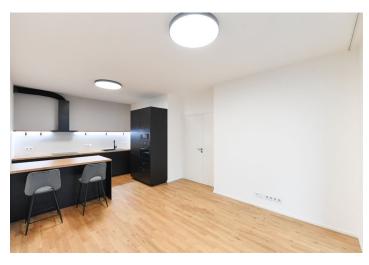

The interior features a living room with a dining area and a fully fitted open plan kitchen, a bedroom with built-in wardrobes, a shower bathroom, a separate toilet, and an entrance hall with built-in wardrobes. The **terrace** is accessible from both main rooms.

**Hardwood floors**, tiles, automatic exterior blinds, central heating, dishwasher, microwave oven, **cellar**, elevator. A **garage parking** space is included.