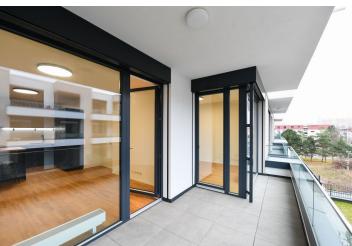

The interior features a living room with a dining area and a fully fitted open plan kitchen, a bedroom with built-in wardrobes, a shower bathroom, a separate toilet, and an entrance hall with built-in wardrobes. The **terrace** is accessible from both main rooms.