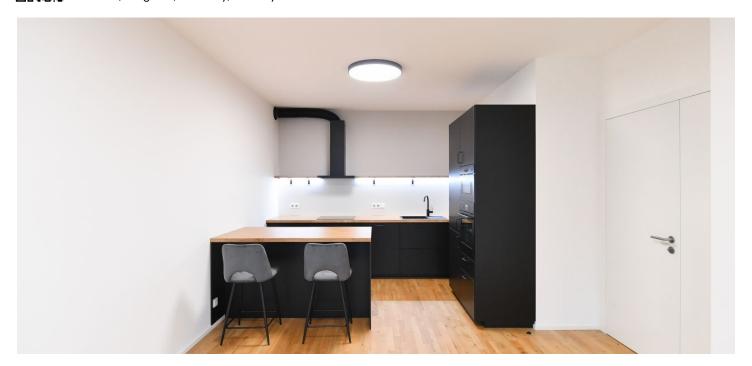

The interior features a living room with a dining area and a fully fitted open plan kitchen, a bedroom with built-in wardrobes, a shower bathroom, a separate toilet, and an entrance hall with built-in wardrobes. The **terrace** is accessible from both main rooms.

**Hardwood floors**, tiles, automatic exterior blinds, central heating, dishwasher, microwave oven, **cellar**, elevator. A **garage parking** space is included.