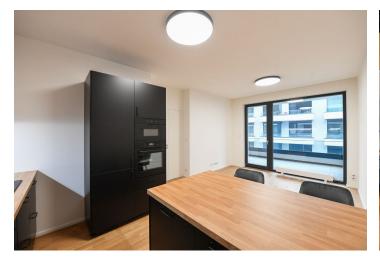

The interior features a living room with a dining area and a fully fitted open plan kitchen, a bedroom with built-in wardrobes, a shower bathroom, a separate toilet, and an entrance hall with built-in wardrobes. The **terrace** is accessible from both main rooms.

**Hardwood floors**, tiles, automatic exterior blinds, central heating, dishwasher, microwave oven, **cellar**, elevator. A **garage parking** space is included.