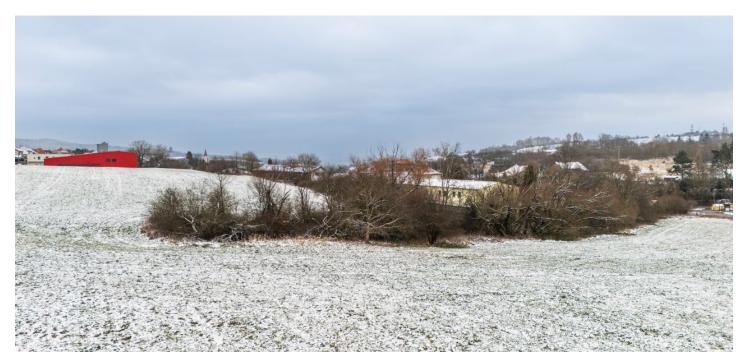

Interesting investment offer: large plots of land suitable for the construction of family houses, semi-detached houses, or terraced houses, located on a southern slope in the northwestern part of Jílové u Prahy, approximately 35 minutes by car from the center of Prague.

The land consists of a set of 3 plots with a total area of 28,954 m<sup>2</sup>. According to the valid zoning plan, 60% of this area is listed as a building area for family houses, the functional area is designated as pure residential area, and 40% represents the functional area of civic amenities; the new wording of the zoning plan is currently subject to negotiation. The plots are not connected to utilities.