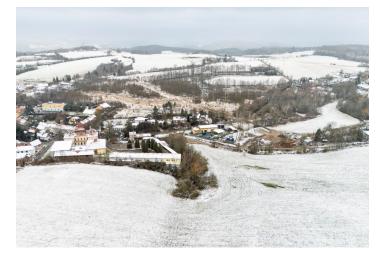

Interesting investment offer: large plots of land suitable for the construction of family houses, semi-detached houses, or terraced houses, located on a southern slope in the northwestern part of Jílové u Prahy, approximately 35 minutes by car from the center of Prague.

The land consists of a set of 3 plots with a total area of 28,954 m<sup>2</sup>. According to the valid zoning plan, 60% of this area is listed as a building area for family houses, the functional area is designated as pure residential area, and 40% represents the functional area of civic amenities; the new wording of the zoning plan is currently subject to negotiation. The plots are not connected to utilities.

Jílové u Prahy is located in a hilly landscape with many hiking trails and bike paths in the area. The main destinations are the Pepř lookout tower, the Jílovské zlaté doly nature trail, or the ski slope in neighboring Chotouň. In the center of the village is a small café with excellent coffee or the popular Florián restaurant. The village also has a kindergarten and elementary school, a supermarket, a bank, and a post office. The bus ride to the Budějovická metro station or the drive the center of Prague takes about 30 minutes.