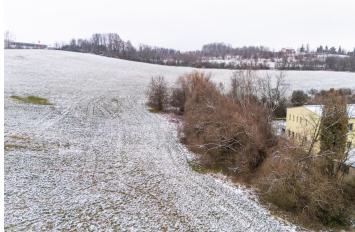

Interesting investment offer: large plots of land suitable for the construction of family houses, semi-detached houses, or terraced houses, located on a southern slope in the northwestern part of Jílové u Prahy, approximately 35 minutes by car from the center of Prague.

The land consists of a set of 3 plots with a total area of 28,954 m<sup>2</sup>. According to the valid zoning plan, 60% of this area is listed as a building area for family houses, the functional area is designated as pure residential area, and 40% represents the functional area of civic amenities; the new wording of the zoning plan is currently subject to negotiation. The plots are not connected to utilities.