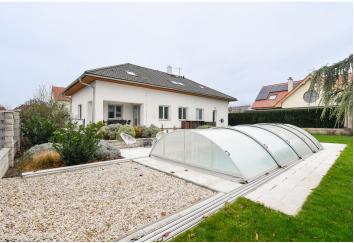

Boasting a covered outdoor salt water swimming pool, this furnished 5-bedroom 3-bathroom freestanding house, situated in the village of Hovorčovice, north of Prague, about a 20-minute drive from the city center, is located within easy reach of good amenities and services, sports facilities and several playgrounds, just a five-minute drive from several shopping centers and the Letňany shopping mall. There are regular bus connections from the village to the Letňany metro station.

Swimming pool (4x8 m), hardwood floors, tiles, blinds, roller blinds, gas boiler, underfloor heating, washer, dryer, dishwasher, induction stove top, microwave oven, American type fridge, alarm, robotic lawn mower, automatic irrigation. A garage and three parking spaces on the plot are available.