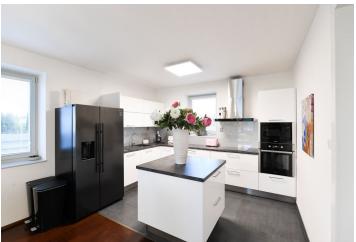

The ground floor includes a living room with a fireplace, a fully fitted open plan kitchen and access to the terrace/garden, a guest bedroom, a small study, a bathroom (walk-in shower, toilet), a utility room, and an entrance hall with a built-in wardrobe and access to the garage. The upper floor features a master bedroom with a fitted walk-in closet and an en-suite bathroom (walk-in shower, toilet), three children's bedrooms, and a large bathroom (bathtub, toilet).