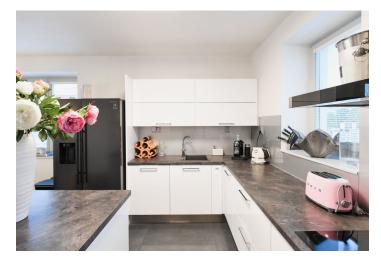

The ground floor includes a living room with a fireplace, a fully fitted open plan kitchen and access to the terrace/garden, a guest bedroom, a small study, a bathroom (walk-in shower, toilet), a utility room, and an entrance hall with a built-in wardrobe and access to the garage. The upper floor features a master bedroom with a fitted walk-in closet and an en-suite bathroom (walk-in shower, toilet), three children's bedrooms, and a large bathroom (bathtub, toilet).