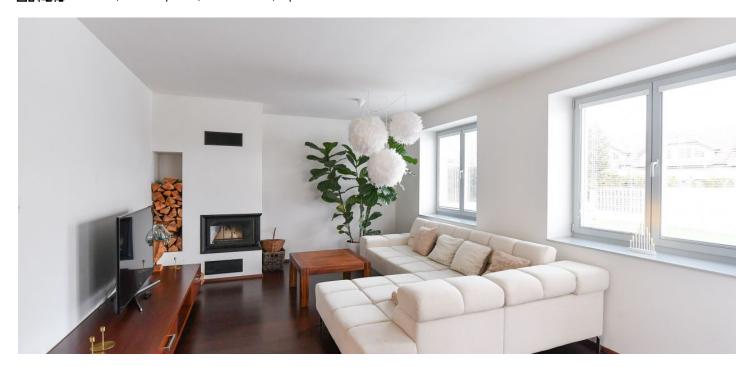

The ground floor includes a living room with a fireplace, a fully fitted open plan kitchen and access to the terrace/garden, a guest bedroom, a small study, a bathroom (walk-in shower, toilet), a utility room, and an entrance hall with a built-in wardrobe and access to the garage. The upper floor features a master bedroom with a fitted walk-in closet and an en-suite bathroom (walk-in shower, toilet), three children's bedrooms, and a large bathroom (bathtub, toilet).