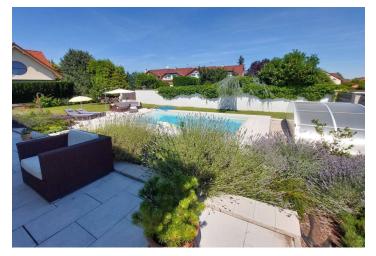

Boasting a covered outdoor salt water swimming pool, this furnished 5-bedroom 3-bathroom freestanding house, situated in the village of Hovorčovice, north of Prague, about a 20-minute drive from the city center, is located within easy reach of good amenities and services, sports facilities and several playgrounds, just a five-minute drive from several shopping centers and the Letňany shopping mall. There are regular bus connections from the village to the Letňany metro station.

Swimming pool (4x8 m), hardwood floors, tiles, blinds, roller blinds, gas boiler, underfloor heating, washer, dryer, dishwasher, induction stove top, microwave oven, American type fridge, alarm, robotic lawn mower, automatic irrigation. A garage and three parking spaces on the plot are available.