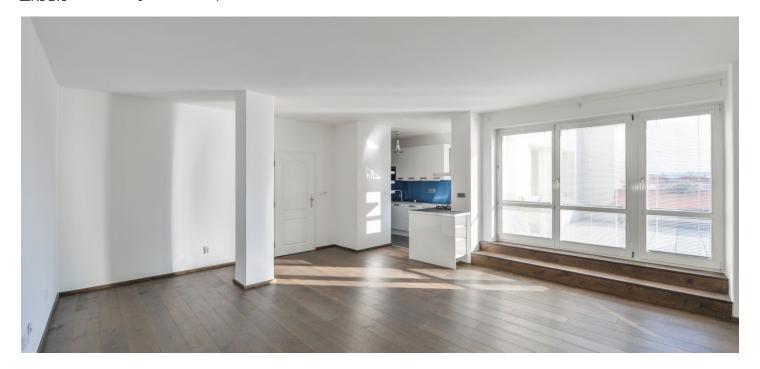

\* Area of the unit according to the Civil Code. The area consists of the sum total area of the entire unit bounded by perimeter walls.

Boasting a 49 m<sup>2</sup> terrace, this unfurnished 2-bedroom apartment is situated on the third floor of a modern gated project from 1998 with 24hour security, camera system and a private garden. Located in close vicinity of the Prokopské and Dalejské Valleys, convenient to the German and Japanese schools. Full range of amenities in the area, a few bus stops or a ten minute walk to Lužiny metro station, line B.

The interior includes two bedrooms, one with terrace access, living room with terrace access, a fully fitted open kitchen, bathroom with tub, separate toilet, walk-in closet, and entry hall with built-in wardrobes.

Wood floors, blinds, gas boiler, floor heating, dishwasher, microwave, terrace furniture, video entry phone. No lift. Easy parking on the street. Common building charges and water CZK 3.000 monthly. Gas and electricity will be transferred to the tenant.