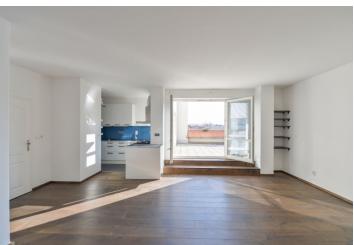

\* Area of the unit according to the Civil Code. The area consists of the sum total area of the entire unit bounded by perimeter walls.

Boasting a 49 m<sup>2</sup> terrace, this unfurnished 2-bedroom apartment is situated on the third floor of a modern gated project from 1998 with 24hour security, camera system and a private garden. Located in close vicinity of the Prokopské and Dalejské Valleys, convenient to the German and Japanese schools. Full range of amenities in the area, a few bus stops or a ten minute walk to Lužiny metro station, line B.

The interior includes two bedrooms, one with terrace access, living room with terrace access, a fully fitted open kitchen, bathroom with tub, separate toilet, walk-in closet, and entry hall with built-in wardrobes.