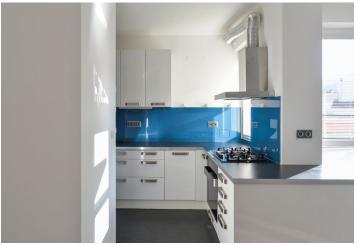

The interior includes two bedrooms, one with terrace access, living room with terrace access, a fully fitted open kitchen, bathroom with tub, separate toilet, walk-in closet, and entry hall with built-in wardrobes.

Wood floors, blinds, gas boiler, floor heating, dishwasher, microwave, terrace furniture, video entry phone. No lift. Easy parking on the street. Common building charges and water CZK 3.000 monthly. Gas and electricity will be transferred to the tenant.