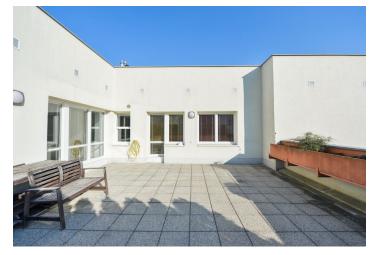

\* Area of the unit according to the Civil Code. The area consists of the sum total area of the entire unit bounded by perimeter walls.

Boasting a 49 m<sup>2</sup> terrace, this unfurnished 2-bedroom apartment is situated on the third floor of a modern gated project from 1998 with 24hour security, camera system and a private garden. Located in close vicinity of the Prokopské and Dalejské Valleys, convenient to the German and Japanese schools. Full range of amenities in the area, a few bus stops or a ten minute walk to Lužiny metro station, line B.

Wood floors, blinds, gas boiler, floor heating, dishwasher, microwave, terrace furniture, video entry phone. No lift. Easy parking on the street. Common building charges and water CZK 3.000 monthly. Gas and electricity will be transferred to the tenant.