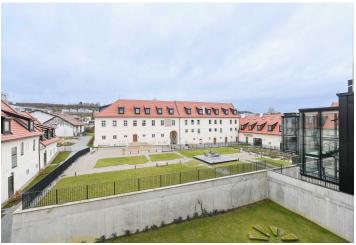

\* Area of the unit according to the Civil Code. The area consists of the sum total area of the entire unit bounded by perimeter walls.

This brand-new, furnished air-conditioned split-level apartment is on the 2nd topmost floor of the Jinonický dvůr Residence - a completely modernized gated residential complex with preserved original architectural features, a landscaped courtyard with relaxation points, and a historic fountain. Set in a quiet residential neighborhood surrounded by greenery, on the edge of the Vidoule natural protected area, near two local ponds, and just moments from the German School. Nearby are several playgrounds and numerous sports facilities including a winter stadium and skatepark. The Nové Butovice metro station and shopping mall are within walking distance (5-10 minutes), and there is an easy connection to the city center and Anděl business and entertainment zone.