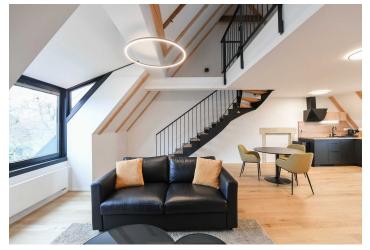

\* Area of the unit according to the Civil Code. The area consists of the sum total area of the entire unit bounded by perimeter walls.

This brand-new, furnished air-conditioned split-level apartment is on the 2nd topmost floor of the Jinonický dvůr Residence - a completely modernized gated residential complex with preserved original architectural features, a landscaped courtyard with relaxation points, and a historic fountain. Set in a quiet residential neighborhood surrounded by greenery, on the edge of the Vidoule natural protected area, near two local ponds, and just moments from the German School. Nearby are several playgrounds and numerous sports facilities including a winter stadium and skatepark. The Nové Butovice metro station and shopping mall are within walking distance (5-10 minutes), and there is an easy connection to the city center and Anděl business and entertainment zone.

The lower level includes an open plan living room with a fully fitted kitchen, a fitted **walk-in closet** with a utility area, and a toilet. The upper floor features an open gallery/bedroom, and a bathroom (walk-in shower, toilet).

**Air-conditioning**, hardwood floors, tiles, security entry door, triple-glazed windows, pleated blinds, central heating, washer/dryer, dishwasher, induction stove top, microwave oven, wine fridge, **cellar**. No elevator. A **garage parking** space is available at CZK 1,500/month.