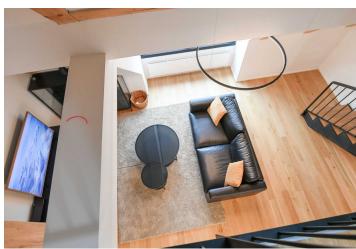

\* Area of the unit according to the Civil Code. The area consists of the sum total area of the entire unit bounded by perimeter walls.

This brand-new, furnished air-conditioned split-level apartment is on the 2nd topmost floor of the Jinonický dvůr Residence - a completely modernized gated residential complex with preserved original architectural features, a landscaped courtyard with relaxation points, and a historic fountain. Set in a quiet residential neighborhood surrounded by greenery, on the edge of the Vidoule natural protected area, near two local ponds, and just moments from the German School. Nearby are several playgrounds and numerous sports facilities including a winter stadium and skatepark. The Nové Butovice metro station and shopping mall are within walking distance (5-10 minutes), and there is an easy connection to the city center and Anděl business and entertainment zone.

The lower level includes an open plan living room with a fully fitted kitchen, a fitted **walk-in closet** with a utility area, and a toilet. The upper floor features an open gallery/bedroom, and a bathroom (walk-in shower, toilet).

**Air-conditioning**, hardwood floors, tiles, security entry door, triple-glazed windows, pleated blinds, central heating, washer/dryer, dishwasher, induction stove top, microwave oven, wine fridge, **cellar**. No elevator. A **garage parking** space is available at CZK 1,500/month.