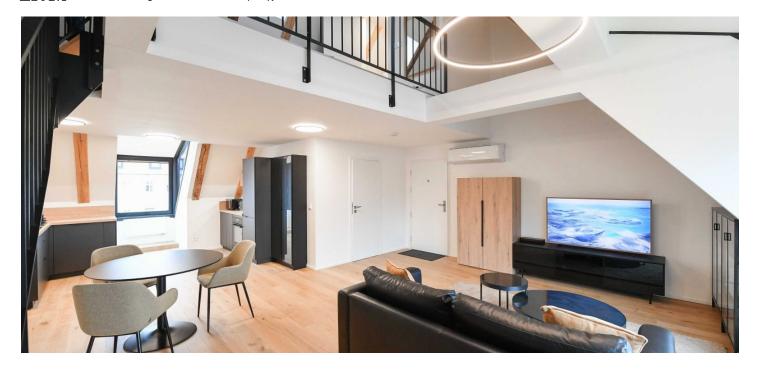

\* Area of the unit according to the Civil Code. The area consists of the sum total area of the entire unit bounded by perimeter walls.

This brand-new, furnished air-conditioned split-level apartment is on the 2nd topmost floor of the Jinonický dvůr Residence - a completely modernized gated residential complex with preserved original architectural features, a landscaped courtyard with relaxation points, and a historic fountain. Set in a quiet residential neighborhood surrounded by greenery, on the edge of the Vidoule natural protected area, near two local ponds, and just moments from the German School. Nearby are several playgrounds and numerous sports facilities including a winter stadium and skatepark. The Nové Butovice metro station and shopping mall are within walking distance (5-10 minutes), and there is an easy connection to the city center and Anděl business and entertainment zone.

The lower level includes an open plan living room with a fully fitted kitchen, a fitted **walk-in closet** with a utility area, and a toilet. The upper floor features an open gallery/bedroom, and a bathroom (walk-in shower, toilet).

**Air-conditioning**, hardwood floors, tiles, security entry door, triple-glazed windows, pleated blinds, central heating, washer/dryer, dishwasher, induction stove top, microwave oven, wine fridge, **cellar**. No elevator. A **garage parking** space is available at CZK 1,500/month.