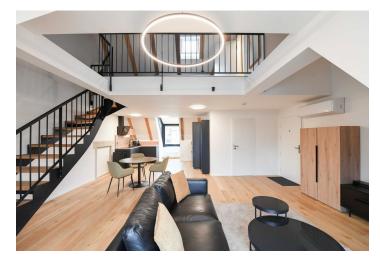

\* Area of the unit according to the Civil Code. The area consists of the sum total area of the entire unit bounded by perimeter walls.

This brand-new, furnished air-conditioned split-level apartment is on the 2nd topmost floor of the Jinonický dvůr Residence - a completely modernized gated residential complex with preserved original architectural features, a landscaped courtyard with relaxation points, and a historic fountain. Set in a quiet residential neighborhood surrounded by greenery, on the edge of the Vidoule natural protected area, near two local ponds, and just moments from the German School. Nearby are several playgrounds and numerous sports facilities including a winter stadium and skatepark. The Nové Butovice metro station and shopping mall are within walking distance (5-10 minutes), and there is an easy connection to the city center and Anděl business and entertainment zone.

The lower level includes an open plan living room with a fully fitted kitchen, a fitted **walk-in closet** with a utility area, and a toilet. The upper floor features an open gallery/bedroom, and a bathroom (walk-in shower, toilet).

**Air-conditioning**, hardwood floors, tiles, security entry door, triple-glazed windows, pleated blinds, central heating, washer/dryer, dishwasher, induction stove top, microwave oven, wine fridge, **cellar**. No elevator. A **garage parking** space is available at CZK 1,500/month.