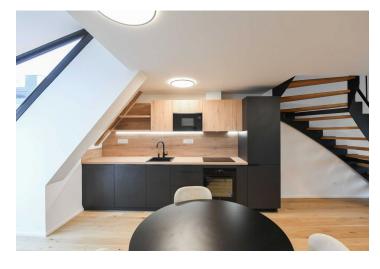

The lower level includes a living room with a fully fitted open plan kitchen, a utility/storage room, and a toilet. The upper floor features an open gallery/bedroom, and a bathroom (walk-in shower, toilet).

**Air-conditioning**, hardwood floors, tiles, security entry door, triple-glazed windows, pleated blinds, central heating, dishwasher, induction stove top, microwave oven, **cellar**. No elevator. A **garage parking** space is available at CZK 1,500/month.