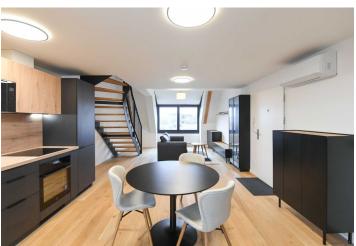

The lower level includes a living room with a fully fitted open plan kitchen, a utility/storage room, and a toilet. The upper floor features an open gallery/bedroom, and a bathroom (walk-in shower, toilet).

**Air-conditioning**, hardwood floors, tiles, security entry door, triple-glazed windows, pleated blinds, central heating, dishwasher, induction stove top, microwave oven, **cellar**. No elevator. A **garage parking** space is available at CZK 1,500/month.