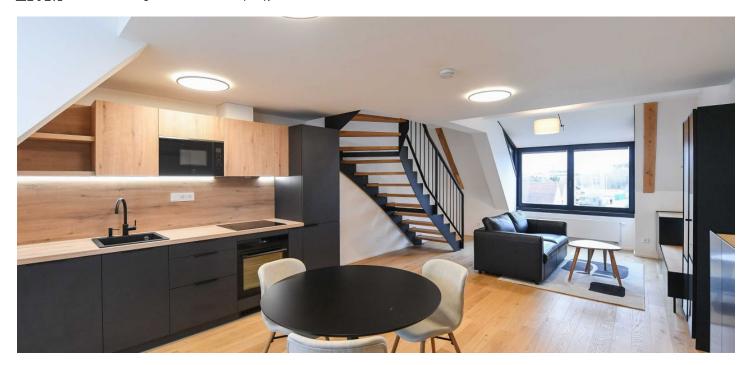

The lower level includes a living room with a fully fitted open plan kitchen, a utility/storage room, and a toilet. The upper floor features an open gallery/bedroom, and a bathroom (walk-in shower, toilet).

**Air-conditioning**, hardwood floors, tiles, security entry door, triple-glazed windows, pleated blinds, central heating, dishwasher, induction stove top, microwave oven, **cellar**. No elevator. A **garage parking** space is available at CZK 1,500/month.