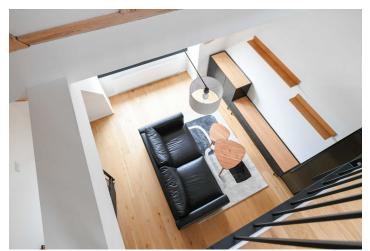

The lower level includes a living room with a fully fitted open plan kitchen, a utility/storage room, and a toilet. The upper floor features an open gallery/bedroom, and a bathroom (walk-in shower, toilet).