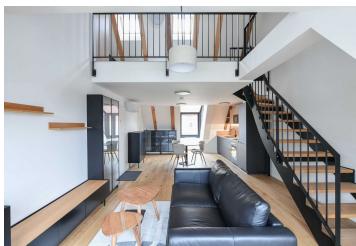

The lower level includes a living room with a fully fitted open plan kitchen, a utility/storage room, and a toilet. The upper floor features an open gallery/bedroom, and a bathroom (walk-in shower, toilet).